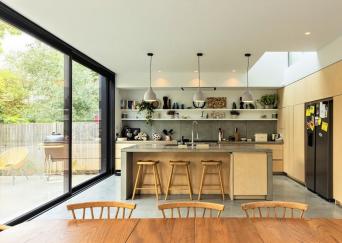

# £7,000 pcm

Double fronted attractive period home | Six Spacious Bedrooms & or Study | Two Reception Rooms | Two Private Balconies | Private Garden | Panoramic Views London City Skyline | Underfloor Heating | Cellar, loft and Private Driveway | Desirable residential location | 3634 SQ FT 337.6 SQM | Close to Transport Links (Haringay Station) | Three Bathrooms | EPC D | Council Tax G

- Double fronted attractive period home
- Six Spacious Bedrooms
- Two Reception Rooms
- Two Private Balconies
- Panoramic Views London City Skyline
- Cellar, loft and Private Driveway
- Desirable residential location
- 3634 SQ FT 337.6 SQM