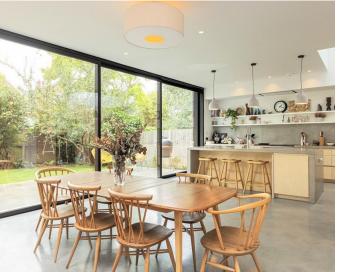

# £7,000 pcm

Double fronted attractive period home | Six Spacious Bedrooms & or Study | Two Reception Rooms | Two Private Balconies | Private Garden | Panoramic Views London City Skyline | Underfloor Heating | Cellar, loft and Private Driveway | Desirable residential location | 3634 SQ FT 337.6 SQM | Close to Transport Links (Haringay Station) | Three Bathrooms | EPC D | Council Tax G

- Double fronted attractive period home
- Six Spacious Bedrooms
- Two Reception Rooms
- Two Private Balconies
- Panoramic Views London City Skyline
- Cellar, loft and Private Driveway
- Desirable residential location
- 3634 SQ FT 337.6 SQM