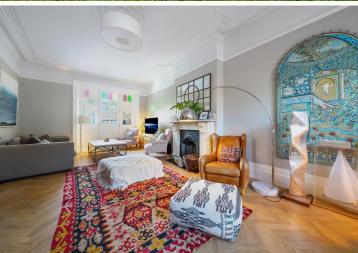

# £7,000 pcm

Double fronted attractive period home | Six Spacious Bedrooms & or Study | Two Reception Rooms | Two Private Balconies | Private Garden | Panoramic Views London City Skyline | Underfloor Heating | Cellar, loft and Private Driveway | Desirable residential location | 3634 SQ FT 337.6 SQM | Close to Transport Links (Haringay Station) | Three Bathrooms | EPC D | Council Tax G

- Double fronted attractive period home
- Six Spacious Bedrooms
- Two Reception Rooms
- Two Private Balconies
- Panoramic Views London City Skyline
- Cellar, loft and Private Driveway
- Desirable residential location
- 3634 SQ FT 337.6 SQM