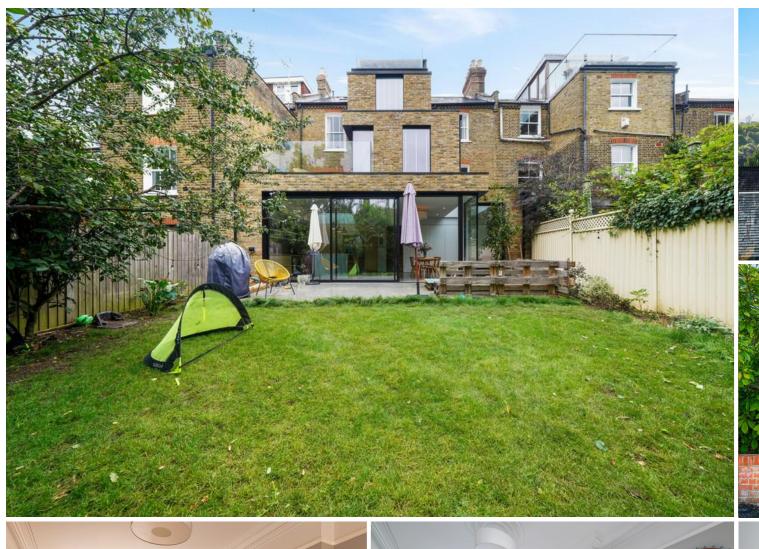

# £7,000 pcm

Double fronted attractive period home | Six Spacious Bedrooms & or Study | Two Reception Rooms | Two Private Balconies | Private Garden | Panoramic Views London City Skyline | Underfloor Heating | Cellar, loft and Private Driveway | Desirable residential location | 3634 SQ FT 337.6 SQM | Close to Transport Links (Haringay Station) | Three Bathrooms | EPC D | Council Tax G

- Double fronted attractive period home
- Six Spacious Bedrooms
- Two Reception Rooms
- Two Private Balconies
- Panoramic Views London City Skyline
- Cellar, loft and Private Driveway
- Desirable residential location
- 3634 SQ FT 337.6 SQM