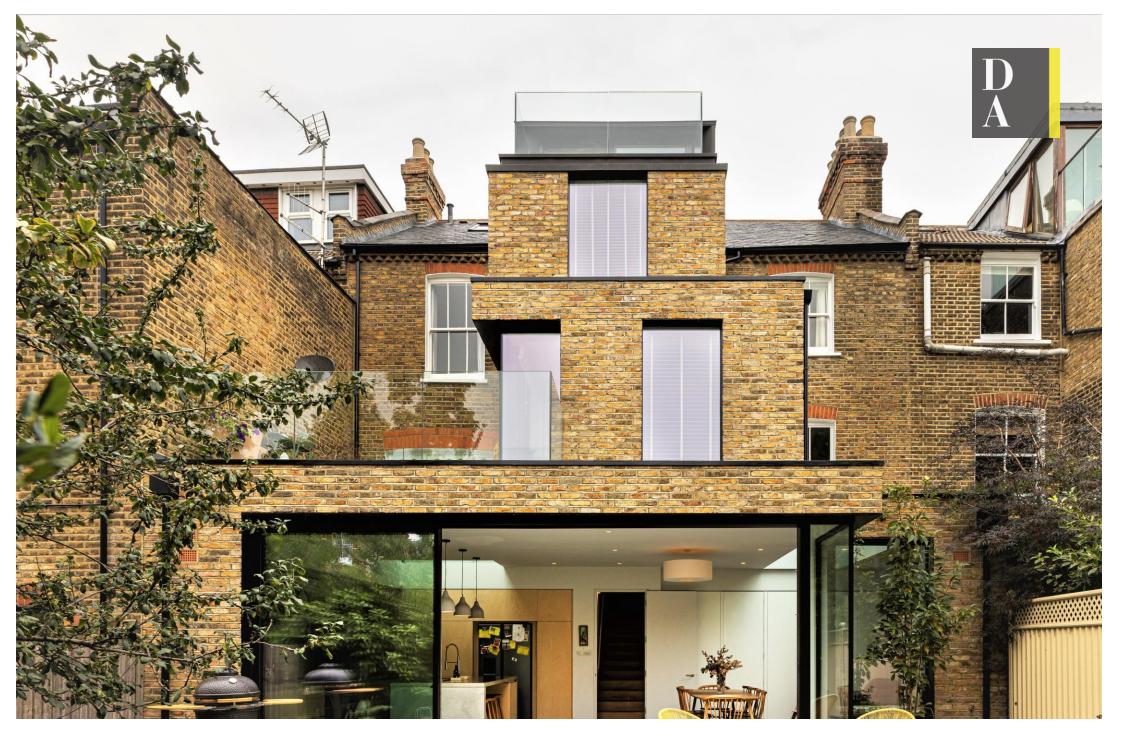

# £7,000 pcm

Double fronted attractive period home | Six Spacious Bedrooms & or Study | Two Reception Rooms | Two Private Balconies | Private Garden | Panoramic Views London City Skyline | Underfloor Heating | Cellar, loft and Private Driveway | Desirable residential location | 3634 SQ FT 337.6 SQM | Close to Transport Links (Haringay Station) | Three Bathrooms | EPC D | Council Tax G

- Double fronted attractive period home
- Six Spacious Bedrooms
- Two Reception Rooms
- Two Private Balconies
- Panoramic Views London City Skyline
- Cellar, loft and Private Driveway
- Desirable residential location
- 3634 SQ FT 337.6 SQM