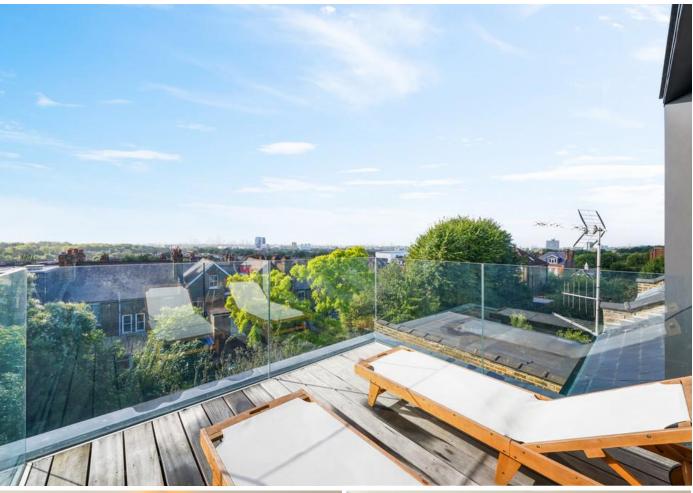

# £7,000 pcm

Double fronted attractive period home | Six Spacious Bedrooms & or Study | Two Reception Rooms | Two Private Balconies | Private Garden | Panoramic Views London City Skyline | Underfloor Heating | Cellar, loft and Private Driveway | Desirable residential location | 3634 SQ FT 337.6 SQM | Close to Transport Links (Haringay Station) | Three Bathrooms | EPC D | Council Tax G

- Double fronted attractive period home
- Six Spacious Bedrooms
- Two Reception Rooms
- Two Private Balconies
- Panoramic Views London City Skyline
- Cellar, loft and Private Driveway
- Desirable residential location
- 3634 SQ FT 337.6 SQM