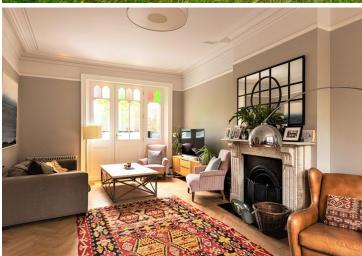

# £7,000 pcm

Double fronted attractive period home | Six Spacious Bedrooms & or Study | Two Reception Rooms | Two Private Balconies | Private Garden | Panoramic Views London City Skyline | Underfloor Heating | Cellar, loft and Private Driveway | Desirable residential location | 3634 SQ FT 337.6 SQM | Close to Transport Links (Haringay Station) | Three Bathrooms | EPC D | Council Tax G

- Double fronted attractive period home
- Six Spacious Bedrooms
- Two Reception Rooms
- Two Private Balconies
- Panoramic Views London City Skyline
- Cellar, loft and Private Driveway
- Desirable residential location
- 3634 SQ FT 337.6 SQM