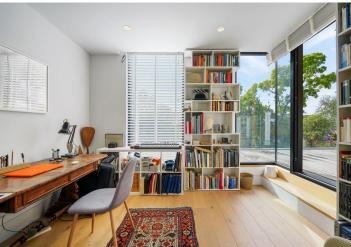

# £7,000 pcm

Double fronted attractive period home | Six Spacious Bedrooms & or Study | Two Reception Rooms | Two Private Balconies | Private Garden | Panoramic Views London City Skyline | Underfloor Heating | Cellar, loft and Private Driveway | Desirable residential location | 3634 SQ FT 337.6 SQM | Close to Transport Links (Haringay Station) | Three Bathrooms | EPC D | Council Tax G

- Double fronted attractive period home
- Six Spacious Bedrooms
- Two Reception Rooms
- Two Private Balconies
- Panoramic Views London City Skyline
- Cellar, loft and Private Driveway
- Desirable residential location
- 3634 SQ FT 337.6 SQM