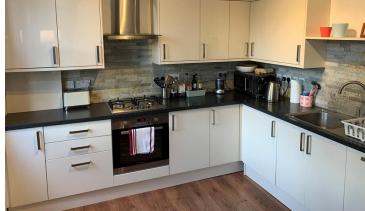

# Stapleton Hall

£1,800 pcm

Ideally located in a desirable, tree-lined road, is this well-proportioned and immaculate first-floor conversion in an attractive, end-of-terrace period residence.

Well-maintained by the current owners, the property offers bright and spacious accommodation throughout including an impressive 23'8 living area and two double bedrooms with peaceful, leafy views towards the City. Property features include central gas heating, wooden flooring and period charm.

- First-floor conversion set within period residence
- Two Double Bedrooms
- Open Plan Living Area
- Period Features and Charm
- 3 Piece Bathroom
- Minutes walk to Harringay Station
- Close Proximity to Finsbury Park
- EPC Rating: C