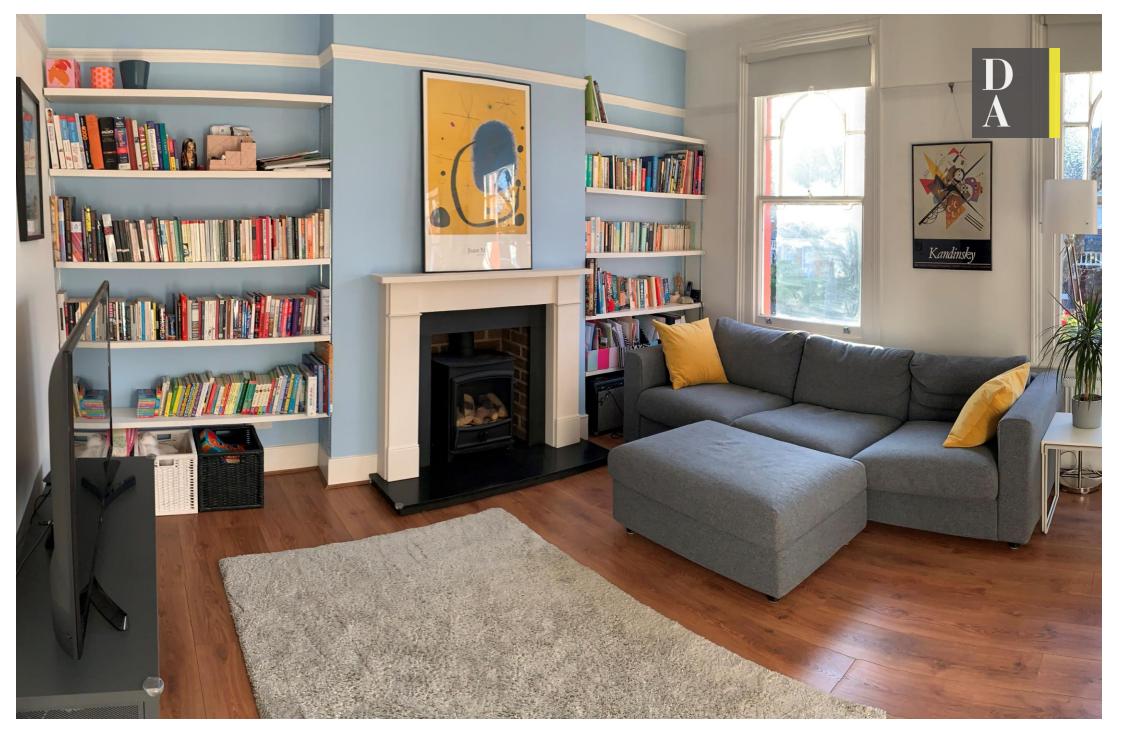

# Stapleton Hall

£1,800 pcm

Ideally located in a desirable, tree-lined road, is this well-proportioned and immaculate first-floor conversion in an attractive, end-of-terrace period residence.

Well-maintained by the current owners, the property offers bright and spacious accommodation throughout including an impressive 23'8 living area and two double bedrooms with peaceful, leafy views towards the City. Property features include central gas heating, wooden flooring and period charm.

- First-floor conversion set within period residence
- Two Double Bedrooms
- Open Plan Living Area
- Period Features and Charm
- 3 Piece Bathroom
- Minutes walk to Harringay Station
- Close Proximity to Finsbury Park
- EPC Rating: C