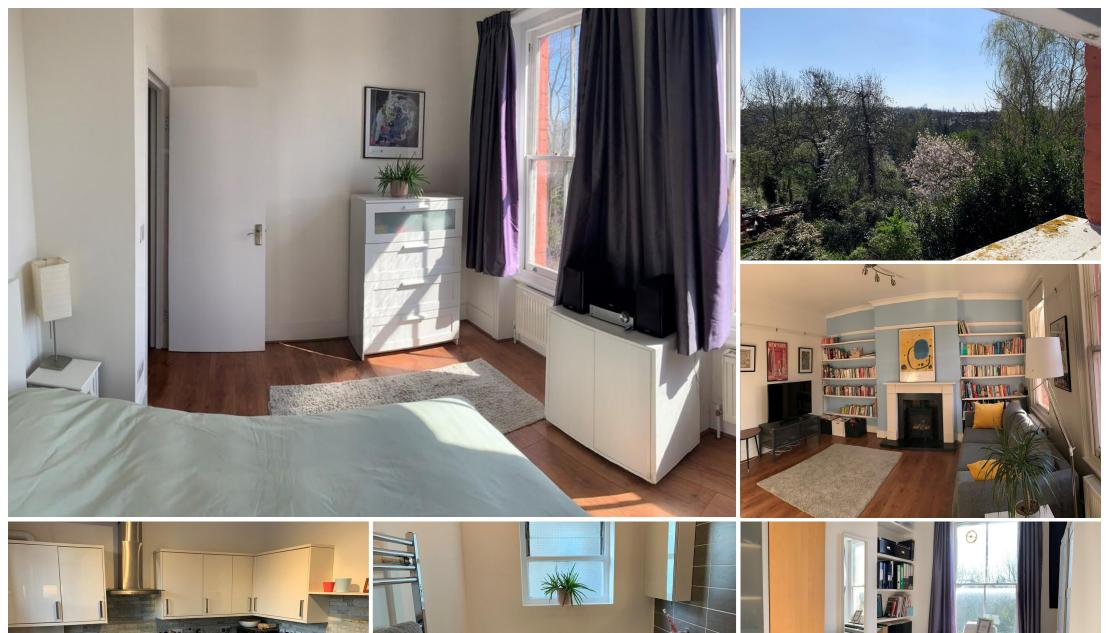

# Stapleton Hall

£1,800 pcm

Ideally located in a desirable, tree-lined road, is this well-proportioned and immaculate first-floor conversion in an attractive, end-of-terrace period residence.

Well-maintained by the current owners, the property offers bright and spacious accommodation throughout including an impressive 23'8 living area and two double bedrooms with peaceful, leafy views towards the City. Property features include central gas heating, wooden flooring and period charm.

- First-floor conversion set within period residence
- Two Double Bedrooms
- Open Plan Living Area
- Period Features and Charm
- 3 Piece Bathroom
- Minutes walk to Harringay Station
- Close Proximity to Finsbury Park
- EPC Rating: C