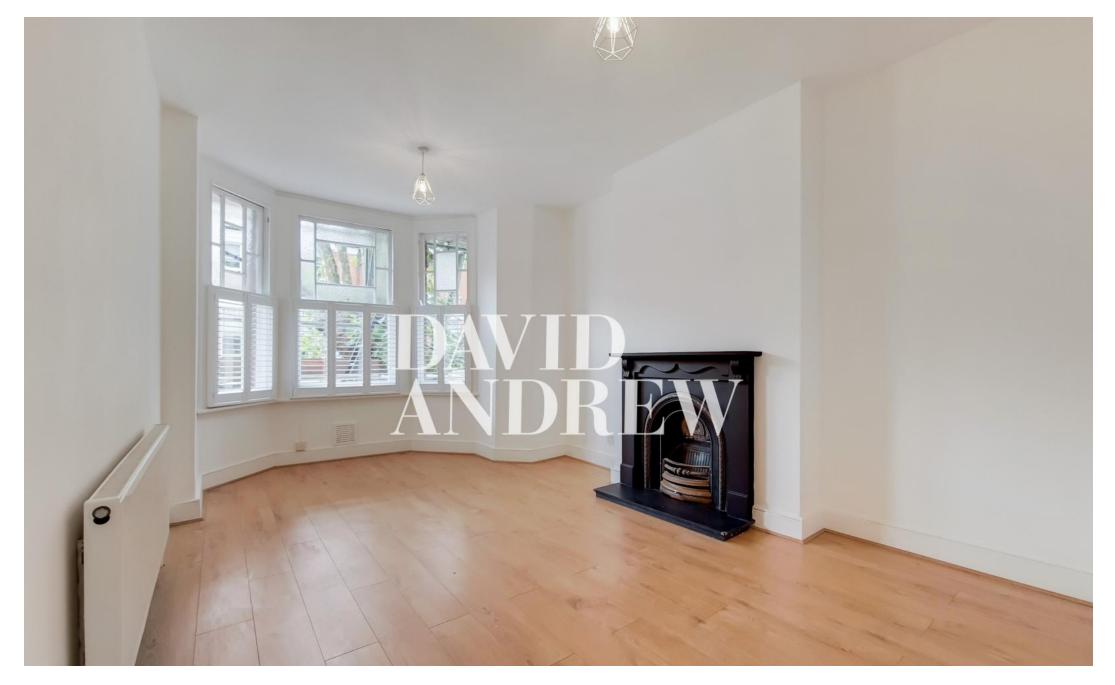

# £2,600 pcm

Two-bedroom first floor impressive mid terrace Victorian conversion arranged over two floors with a private roof terrace. This property offers a large living room with the original fireplace feature , brand new separate fully fitted kitchen , modern bathroom with both shower and bath facilities, one large double bedroom and a guest room / study leading to a private roof terrace.

- Two bedroom apartment
- Quiet residential road
- Private roof terrace
- Period features

- Quiet residential turning
- 613 sq ft / 57 sqm
- Unfurnished / part furnished
- Available 10th April 2025