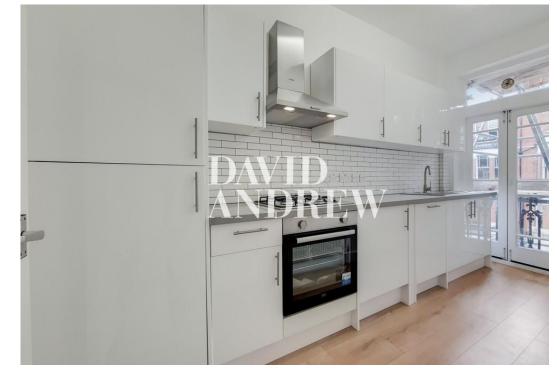

# £2,600 pcm

Two-bedroom first floor impressive mid terrace Victorian conversion arranged over two floors with a private roof terrace. This property offers a large living room with the original fireplace feature , brand new separate fully fitted kitchen , modern bathroom with both shower and bath facilities, one large double bedroom and a guest room / study leading to a private roof terrace.