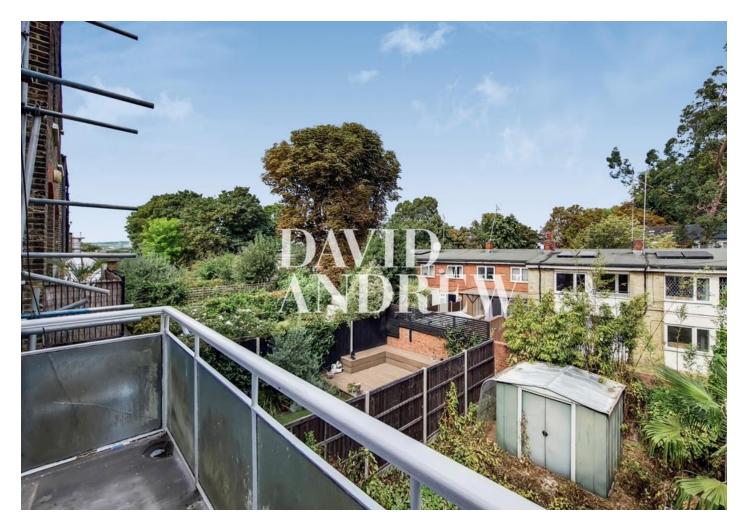

# £2,600 pcm

Two-bedroom first floor impressive mid terrace Victorian conversion arranged over two floors with a private roof terrace. This property offers a large living room with the original fireplace feature , brand new separate fully fitted kitchen , modern bathroom with both shower and bath facilities, one large double bedroom and a guest room / study leading to a private roof terrace.

- Two bedroom apartment
- Quiet residential road
- Private roof terrace
- Period features

- Quiet residential turning
- 613 sq ft / 57 sqm
- Unfurnished / part furnished
- Available 10th April 2025