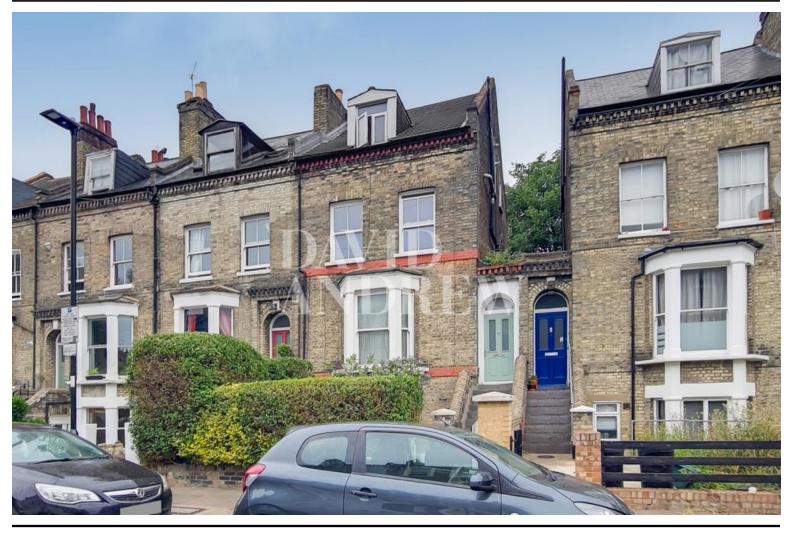

## Regina Road, London

£1,950 pcm

Presenting a stunning 999sqft, excellent condition Maisonette occupying a large living space split over two floors with two double bedrooms, integrating wooden flooring and carpet, ample storage, natural light throughout and only a short distance to Finsbury Park station.

Property features include the private entrance, unique architectural differences, open plan modern kitchen/dining/living with wooden benchtops, double glazed windows, 3-piece bathroom, gas central heating.