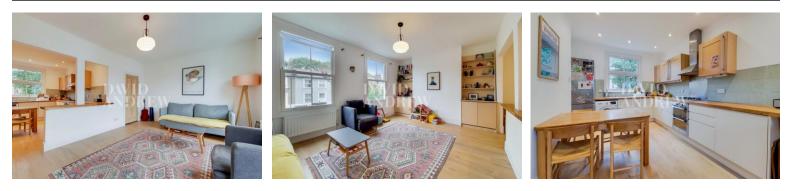

## Regina Road, London

£1,950 pcm

Presenting a stunning 999sqft, excellent condition Maisonette occupying a large living space split over two floors with two double bedrooms, integrating wooden flooring and carpet, ample storage, natural light throughout and only a short distance to Finsbury Park station.

Property features include the private entrance, unique architectural differences, open plan modern kitchen/dining/living with wooden benchtops, double glazed windows, 3-piece bathroom, gas central heating.