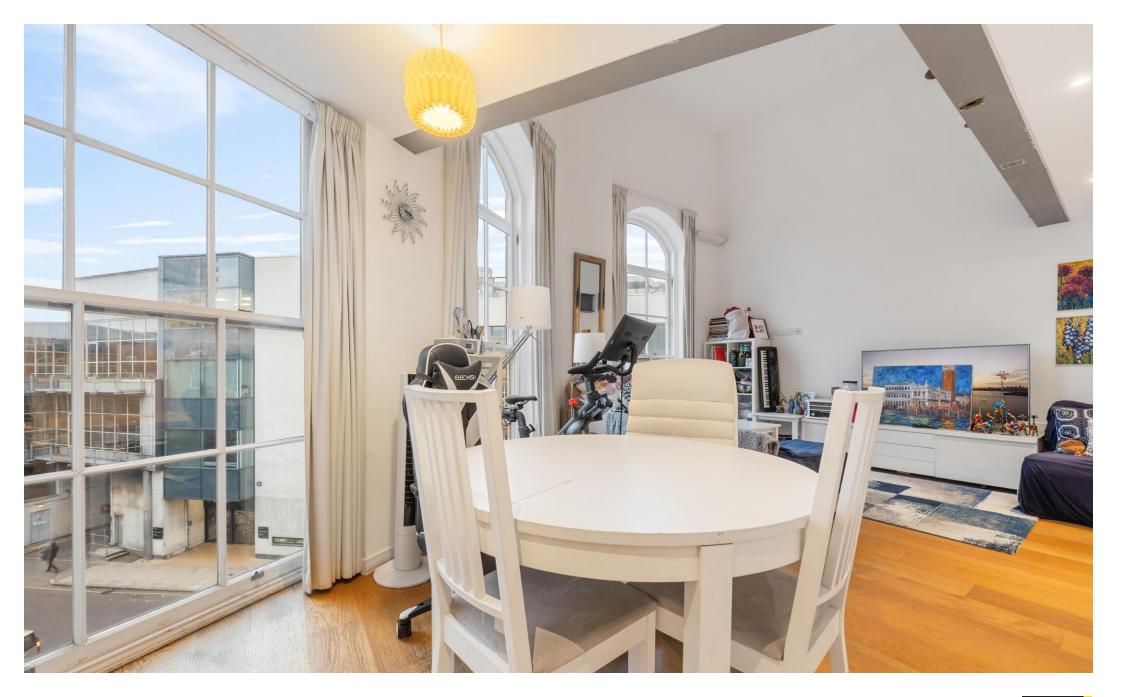

# Hornsey Road, N7 7AT

£485,000 Leasehold

This stunning and spacious 1 bedroom loft style apartment located on the second floor of this popular school house conversion Le Cole development with concierge and excellently located within minutes of Holloway (Northern Line) tube station & High Road. Internally the flat benefits from having an open plan double height reception room with modern contemporary kitchen. A large double bedroom on a mezzanine level with glass walls overlooking the reception. Modern bathroom/wc shower and additional separate wc. Recently redecorated, this is a must view property!

- 703 Sq Ft 65 Sqm
- Double story reception
- Chain free
- Sunny, South facing

- Three piece bathroom
- Separate WC
- Great transport links
- Excellent amenities nearby