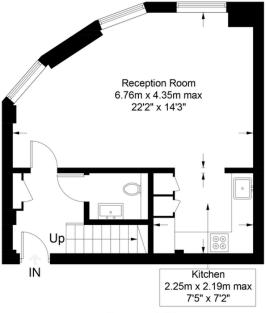

# Second Floor

This plan is for layout guidance only. Not drawn to scale unless stated. Windows and door openings are approximate. Whilst every care is taken in the preparation of this plan, please check all dimensions, shapes and compass bearings before making any decisions reliant upon them. (ID1153604)

L'Ecole N7

(Excluding Void)

Approximate Gross Internal Area = 703 sq ft / 65.3 sq m