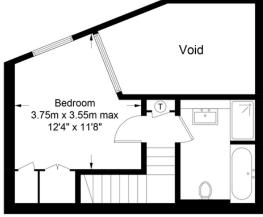

# DAVID ANDREW

your most valuable asset

**Third Floor** 

L'Ecole N7

(Excluding Void)

Approximate Gross Internal Area = 703 sq ft / 65.3 sq m