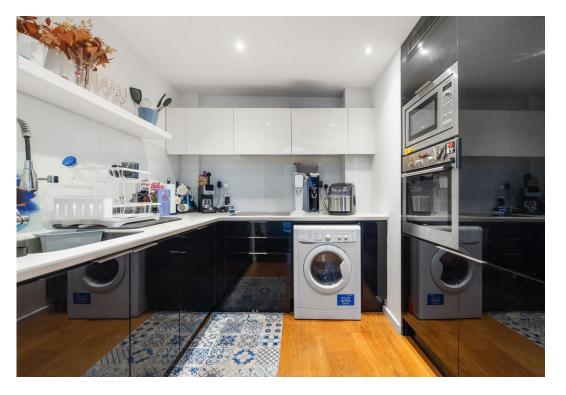

# Hornsey Road, N7 7AT

£485,000 Leasehold

This stunning and spacious 1 bedroom loft style apartment located on the second floor of this popular school house conversion Le Cole development with concierge and excellently located within minutes of Holloway (Northern Line) tube station & High Road. Internally the flat benefits from having an open plan double height reception room with modern contemporary kitchen. A large double bedroom on a mezzanine level with glass walls overlooking the reception. Modern bathroom/wc shower and additional separate wc. Recently redecorated, this is a must view property!

- 703 Sq Ft 65 Sqm
- Double story reception
- Chain free
- Sunny, South facing

- Three piece bathroom
- Separate WC
- Great transport links
- Excellent amenities nearby