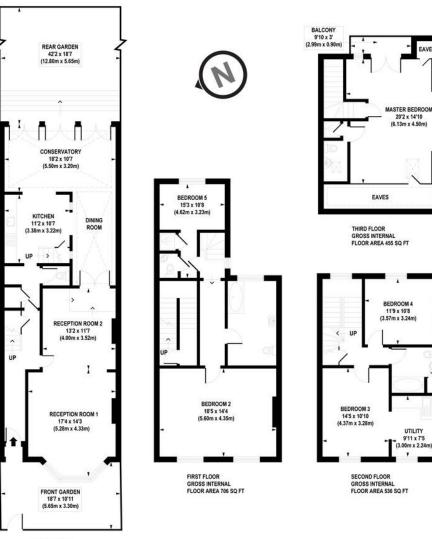

- Five Double Bedroom House
- Three Storey
- 2676sqft/248.65sqm
- Private 42ft Garden

- Chain Free Sale
- Close to Clissold Park
- Mins walk to Highbury Fields
- Great Location

GROUND FLOOR GROSS INTERNAL FLOOR AREA 979 SQ FT

APPROX. GROSS INTERNAL FLOOR AREA 2676 sq. ft / 248.65 sq. m (Including Eaves) APPROX. GROSS INTERNAL FLOOR AREA 2585 sq. ft / 240.16 sq. m (Excluding Eaves)

Floorplan is for illustrative purposes only and is not to scale. Froughains for musicative purposes only and is not to scale. Every attempt has been made to ensure the accuracy of the floorplan shown, however all measurements, fixtures, fittings and data shown are an approximate interpretation for illustrative purposes only. Liability for errors, omissions or mis-statement through megligence or otherwise is hereby excluded.

UTILITY 9'11 x 7'5

3.00m x 2.24m)

your most valuable asset