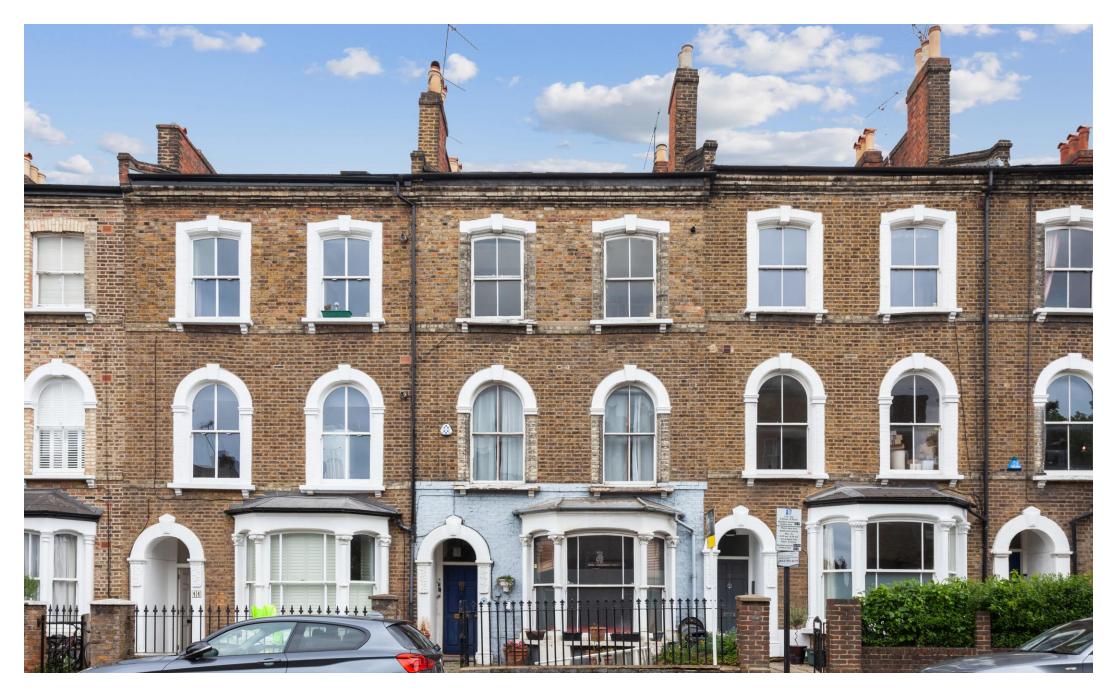

# Riversdale Road, N5 2SS

Riversdale Road

**£1,600,000** Freehold

A superbly located mid-terraced, Victorian family home in great location of Highbury N5. This large three storey house is offered chain free and offers 2676sqft/248.65sqm of living space across the three levels. The house also benefits of double reception room across the ground floor extending on to a dining area, overlooking a 42 ft mature garden and has a separate kitchen located to the rear, with a cloakroom off the main hallway. In addition to this there is the main bathroom with en-suite to bedroom on the first floor. The second floor has two further bedrooms, with a utility area and the top floor with the main bedroom with en-suite and a balcony facing the rear gardens. Riversdale Road is a quiet road in close proximity to the shops and cafes of Highbury, as well as the pleasant green spaces of Clissold Park & Highbury Fields.

- Five Double Bedroom House
- Three Storey
- 2676sqft/248.65sqm
- Private 42ft Garden

- Chain Free Sale
- Close to Clissold Park
- Mins walk to Highbury Fields
- Great Location

GROUND FLOOR GROSS INTERNAL FLOOR AREA 979 SQ FT