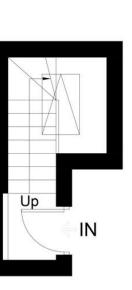

# Nelson Road, N8

Approximate Gross Internal Area = 474 sq ft / 44.0 sq m

**First Floor** 

Second Floor

### General Contact

E info@davidandrew.co.uk

W www.davidandrew.co.uk

This plan is for layout guidance only. Not drawn to scale unless stated. Windows and door openings are approximate. Whilst every care is taken in the preparation of this plan, please check all dimensions, shapes and compass bearings before making any decisions reliant upon them. (ID865913)