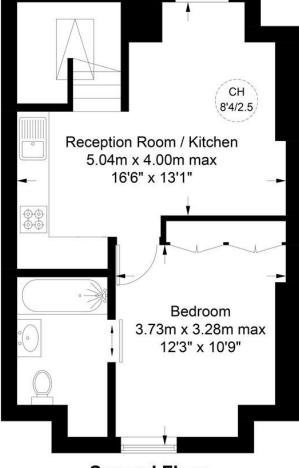

# Nelson Road, N8

Approximate Gross Internal Area = 474 sq ft / 44.0 sq m

**First Floor** 

Second Floor

### General Contact

E info@davidandrew.co.uk

W www.davidandrew.co.uk

This plan is for layout guidance only. Not drawn to scale unless stated. Windows and door openings are approximate. Whilst every care is taken in the preparation of this plan, please check all dimensions, shapes and compass bearings before making any decisions reliant upon them. (ID865913)