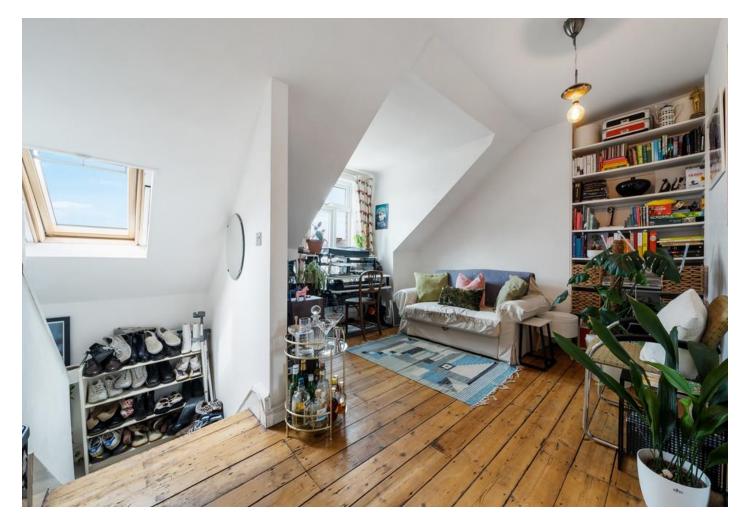

The first notable feature is the split-level hallway, offering some useful space for storage and benefitting from a beautiful original sash window with stained glass and an additional double-glazed Velux window allowing an abundance of natural light.

Opening up into the spacious open-plan kitchen/reception room, wonderful wooden flooring and double-glazed windows enhance the space and add to the charming feel of the flat, bespoke shelving to the alcove provide practical storage and a range of white kitchen units offer enough space for essential appliances and further storage.