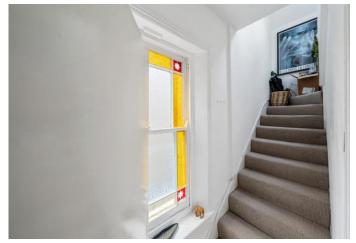

The first notable feature is the split-level hallway, offering some useful space for storage and benefitting from a beautiful original sash window with stained glass and an additional double-glazed Velux window allowing an abundance of natural light.