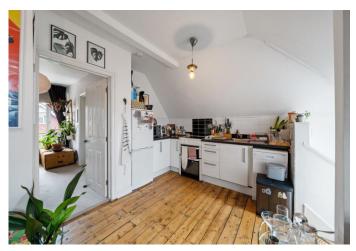

Opening up into the spacious open-plan kitchen/reception room, wonderful wooden flooring and double-glazed windows enhance the space and add to the charming feel of the flat, bespoke shelving to the alcove provide practical storage and a range of white kitchen units offer enough space for essential appliances and further storage.