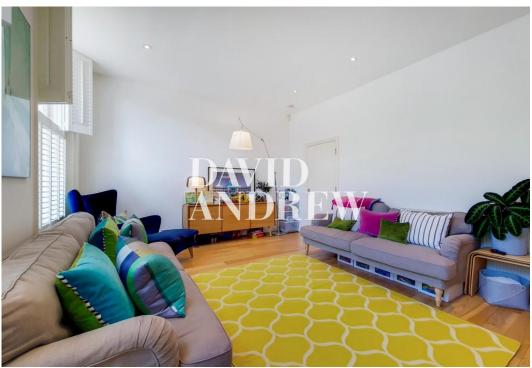

Property features include modern finishing's throughout, spacious living room, separate fully fitted kitchen with integrated appliances. Further features include three double bedrooms, ample storage throughout, boasting natural light with stunning views over the London Skyline, two modern bathrooms, wood flooring, double glazed windows, and gas central heating. Ideal for professional sharers or families.