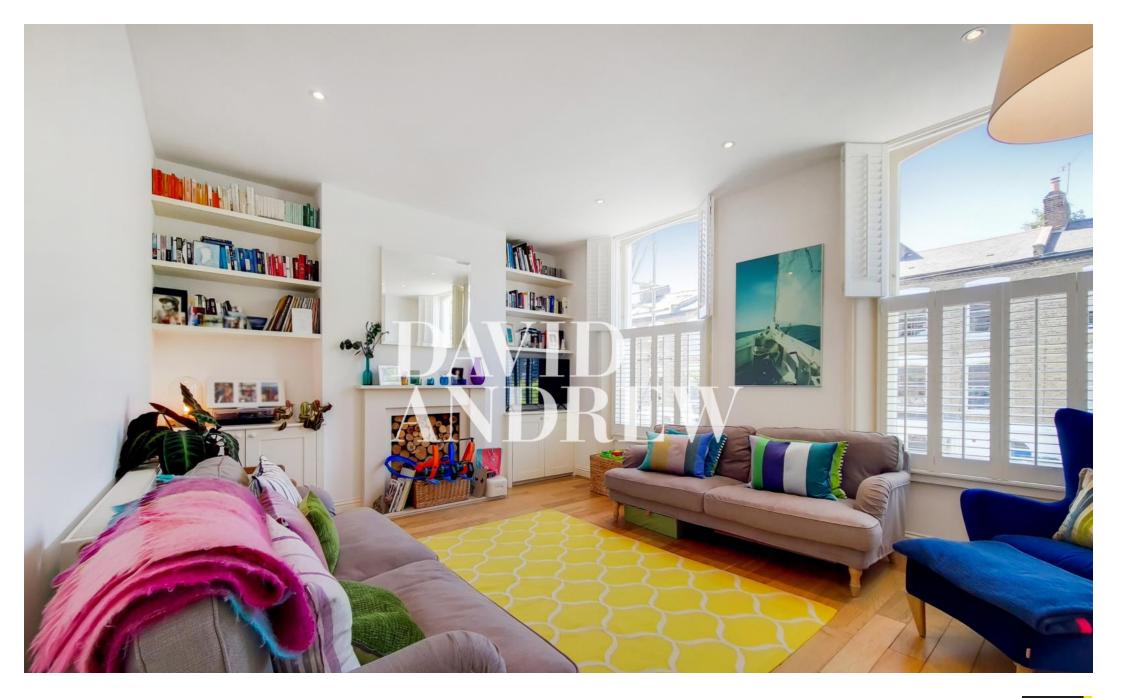

Property features include modern finishing's throughout, spacious living room, separate fully fitted kitchen with integrated appliances. Further features include three double bedrooms, ample storage throughout, boasting natural light with stunning views over the London Skyline, two modern bathrooms, wood flooring, double glazed windows, and gas central heating. Ideal for professional sharers or families.

- Three Double Bedrooms
- Private Terrace
- Two Bathrooms
- Amazing Views over London
- Comprising 1275SQFT/118SQM
- EPC Rating: D
- Flexible Furnishings
- Available 20th August

Reference: Cheverton I'm VI , 319 3AY