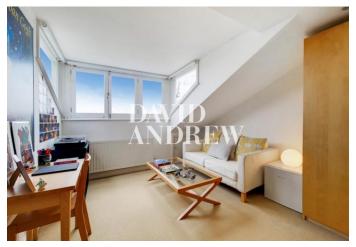

Property features include modern finishing's throughout, spacious living room, separate fully fitted kitchen with integrated appliances. Further features include three double bedrooms, ample storage throughout, boasting natural light with stunning views over the London Skyline, two modern bathrooms, wood flooring, double glazed windows, and gas central heating. Ideal for professional sharers or families.

- Three Double Bedrooms
- Private Terrace
- Two Bathrooms
- Amazing Views over London
- Comprising 1275SQFT/118SQM
- EPC Rating: D
- Flexible Furnishings
- Available 20th August

Reference: Cheverton I'm VI , 319 3AY