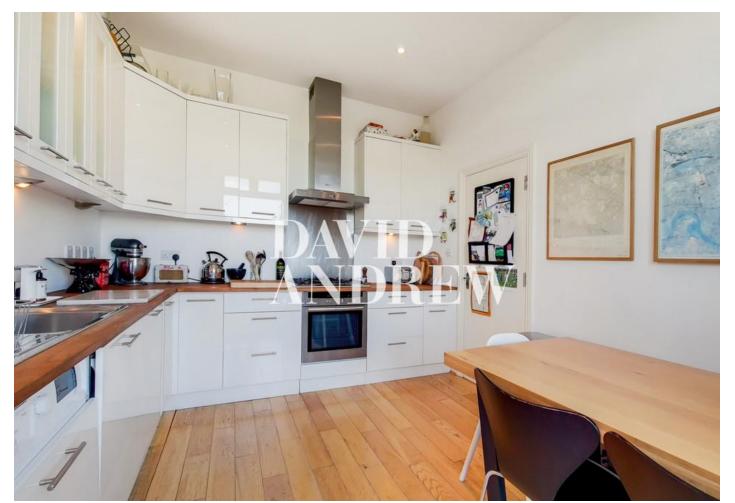

Property features include modern finishing's throughout, spacious living room, separate fully fitted kitchen with integrated appliances. Further features include three double bedrooms, ample storage throughout, boasting natural light with stunning views over the London Skyline, two modern bathrooms, wood flooring, double glazed windows, and gas central heating. Ideal for professional sharers or families.