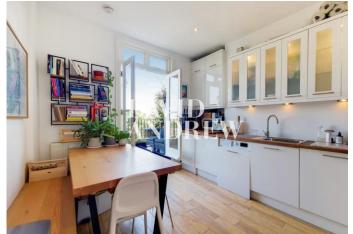

Property features include modern finishing's throughout, spacious living room, separate fully fitted kitchen with integrated appliances. Further features include three double bedrooms, ample storage throughout, boasting natural light with stunning views over the London Skyline, two modern bathrooms, wood flooring, double glazed windows, and gas central heating. Ideal for professional sharers or families.