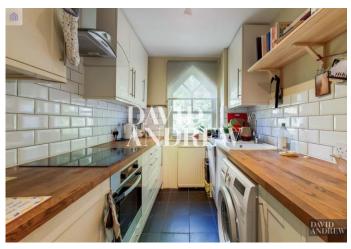

# £1,850 pcm

Attractive and unique one-bedroom apartment with two shared balconies, arranged over two floors with beautiful 180 degree views of London City skyline.

Features include a spacious separate reception, a modern fully fitted kitchen, a three-piece bathroom suite, a spacious double bedroom with a built-in wardrobes, gas central heating, double glazed windows and two shared balconies.

- One Bedroom Apartment
- Comprising 569.73sqft/52.93sqm
- Views over the London City Skyline EPC Rating: C
  - Offered Part Furnished
- Separate Living Room
- Available 10th April 2024

- Two Shared Balconies