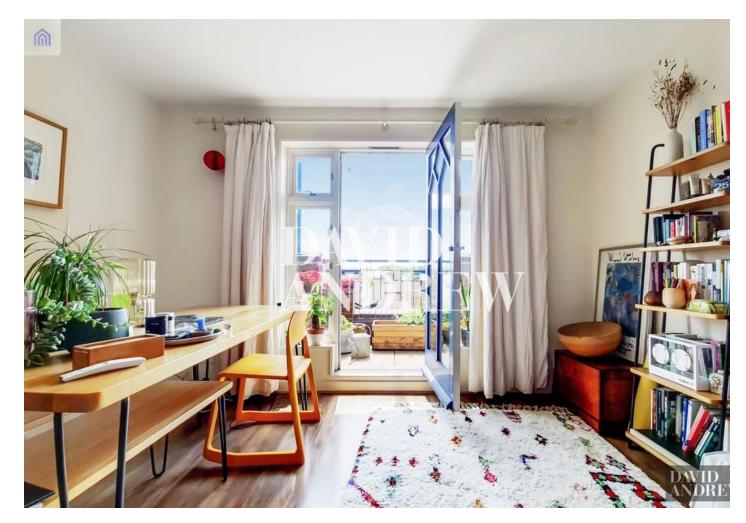

# £1,850 pcm

Attractive and unique one-bedroom apartment with two shared balconies, arranged over two floors with beautiful 180 degree views of London City skyline.

Features include a spacious separate reception, a modern fully fitted kitchen, a three-piece bathroom suite, a spacious double bedroom with a built-in wardrobes, gas central heating, double glazed windows and two shared balconies.

- One Bedroom Apartment
- Comprising 569.73sqft/52.93sqm
- Views over the London City Skyline EPC Rating: C
  - Offered Part Furnished
- Separate Living Room
- Available 10th April 2024

- Two Shared Balconies