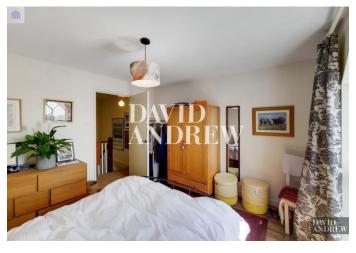

# £1,850 pcm

Attractive and unique one-bedroom apartment with two shared balconies, arranged over two floors with beautiful 180 degree views of London City skyline.

Features include a spacious separate reception, a modern fully fitted kitchen, a three-piece bathroom suite, a spacious double bedroom with a built-in wardrobes, gas central heating, double glazed windows and two shared balconies.

- One Bedroom Apartment
- Comprising 569.73sqft/52.93sqm
- Views over the London City Skyline EPC Rating: C
  - Offered Part Furnished
- Separate Living Room
- Available 10th April 2024

- Two Shared Balconies