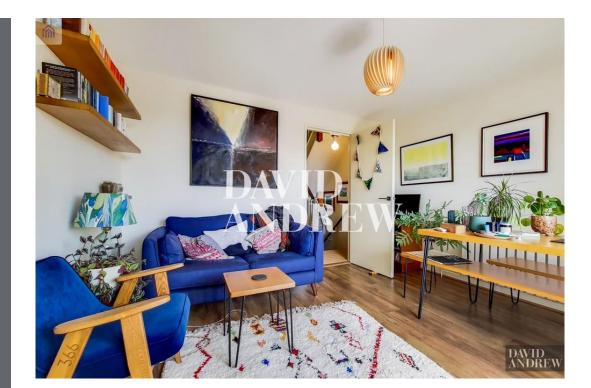

# £1,850 pcm

Attractive and unique one-bedroom apartment with two shared balconies, arranged over two floors with beautiful 180 degree views of London City skyline.

Features include a spacious separate reception, a modern fully fitted kitchen, a three-piece bathroom suite, a spacious double bedroom with a built-in wardrobes, gas central heating, double glazed windows and two shared balconies.

- One Bedroom Apartment
- Comprising 569.73sqft/52.93sqm
- Views over the London City Skyline EPC Rating: C
  - Offered Part Furnished
- Separate Living Room
- Available 10th April 2024

- Two Shared Balconies