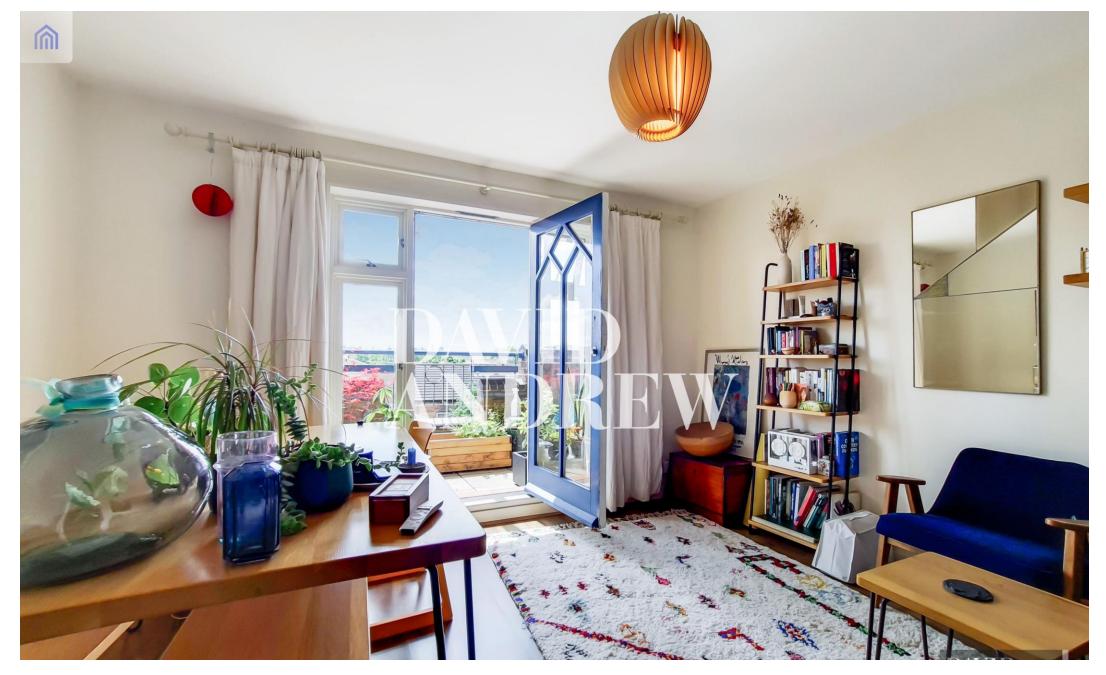

# £1,850 pcm

Attractive and unique one-bedroom apartment with two shared balconies, arranged over two floors with beautiful 180 degree views of London City skyline.

Features include a spacious separate reception, a modern fully fitted kitchen, a three-piece bathroom suite, a spacious double bedroom with a built-in wardrobes, gas central heating, double glazed windows and two shared balconies.

- One Bedroom Apartment
- Comprising 569.73sqft/52.93sqm
- Views over the London City Skyline EPC Rating: C
  - Offered Part Furnished
- Separate Living Room
- Available 10th April 2024

- Two Shared Balconies