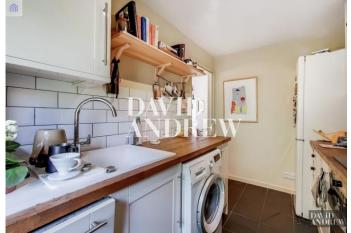

# £1,850 pcm

Attractive and unique one-bedroom apartment with two shared balconies, arranged over two floors with beautiful 180 degree views of London City skyline.

Features include a spacious separate reception, a modern fully fitted kitchen, a three-piece bathroom suite, a spacious double bedroom with a built-in wardrobes, gas central heating, double glazed windows and two shared balconies.

- One Bedroom Apartment
- Comprising 569.73sqft/52.93sqm
- Views over the London City Skyline EPC Rating: C
  - Offered Part Furnished
- Separate Living Room
- Available 10th April 2024

- Two Shared Balconies