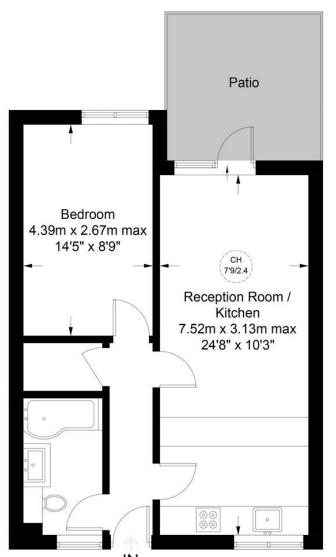

# Pilgrims Way, N19

Approximate Gross Internal Area = 514 sq ft / 47.8 sq m

# **Ground Floor**

This plan is for layout guidance only. Not drawn to scale unless stated. Windows and door openings are approximate. Whilst every care is taken in the preparation of this plan, please check all dimensions, shapes and compass bearings before making any decisions reliant upon them. (ID858245)