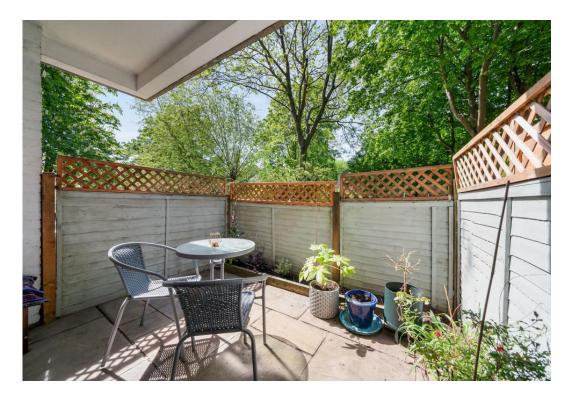

# Pilgrims Way

£350,000 Leasehold

A bright and charming, one bedroom flat on the ground-floor of this ex-local authority development. This delightful property comprises a large double bedroom, newly-modernised bathroom and a dual aspect kitchen/living/dining room leading to a private patio garden. The flat is being offered with no onward chain and has its own private entrance.

- Chain free
- 1 bedroom
- 514 sqft / 47.8 sqm
- Ground floor

- Private courtyard garden
- Modern kitchen
- Leasehold
- Easy Transport Links