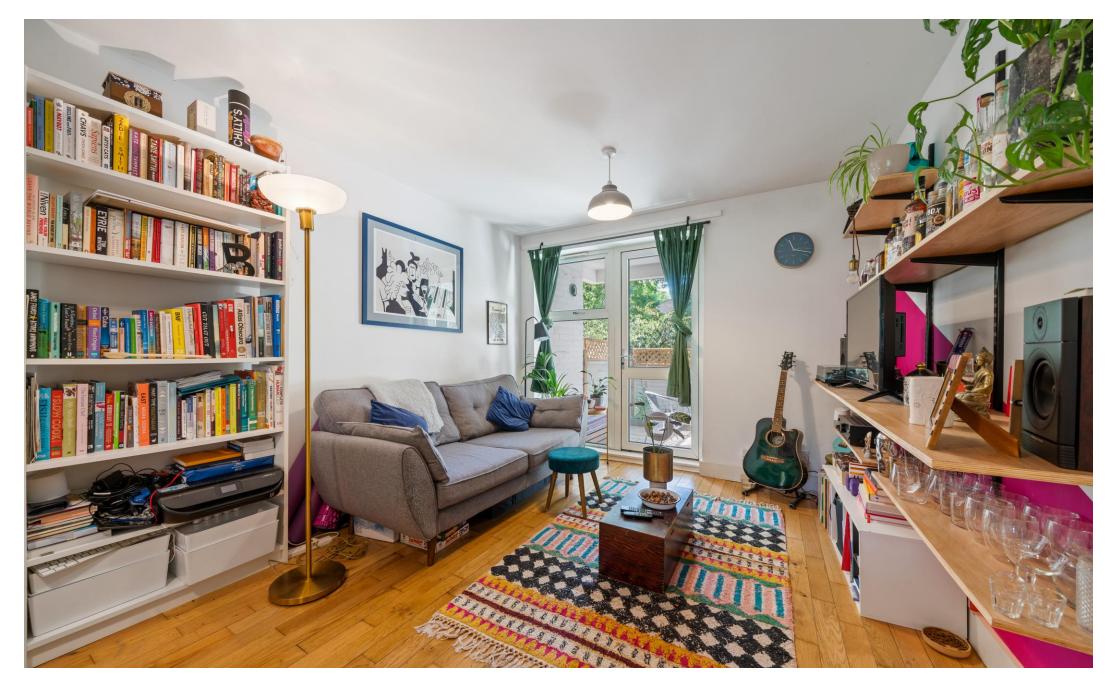

# Pilgrims Way

£350,000 Leasehold

A bright and charming, one bedroom flat on the ground-floor of this ex-local authority development. This delightful property comprises a large double bedroom, newly-modernised bathroom and a dual aspect kitchen/living/dining room leading to a private patio garden. The flat is being offered with no onward chain and has its own private entrance.

- Chain free
- 1 bedroom
- 514 sqft / 47.8 sqm
- Ground floor

- Private courtyard garden
- Modern kitchen
- Leasehold
- Easy Transport Links