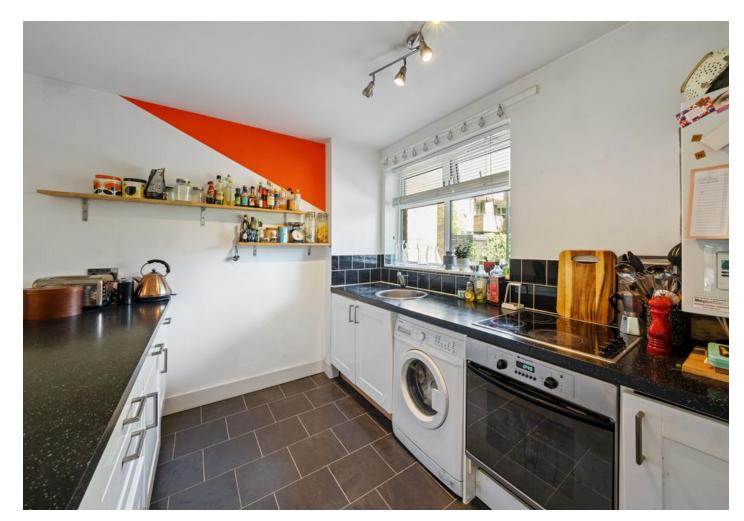

# Pilgrims Way

£350,000 Leasehold

A bright and charming, one bedroom flat on the ground-floor of this ex-local authority development. This delightful property comprises a large double bedroom, newly-modernised bathroom and a dual aspect kitchen/living/dining room leading to a private patio garden. The flat is being offered with no onward chain and has its own private entrance.

- Chain free
- 1 bedroom
- 514 sqft / 47.8 sqm
- Ground floor

- Private courtyard garden
- Modern kitchen
- Leasehold
- Easy Transport Links