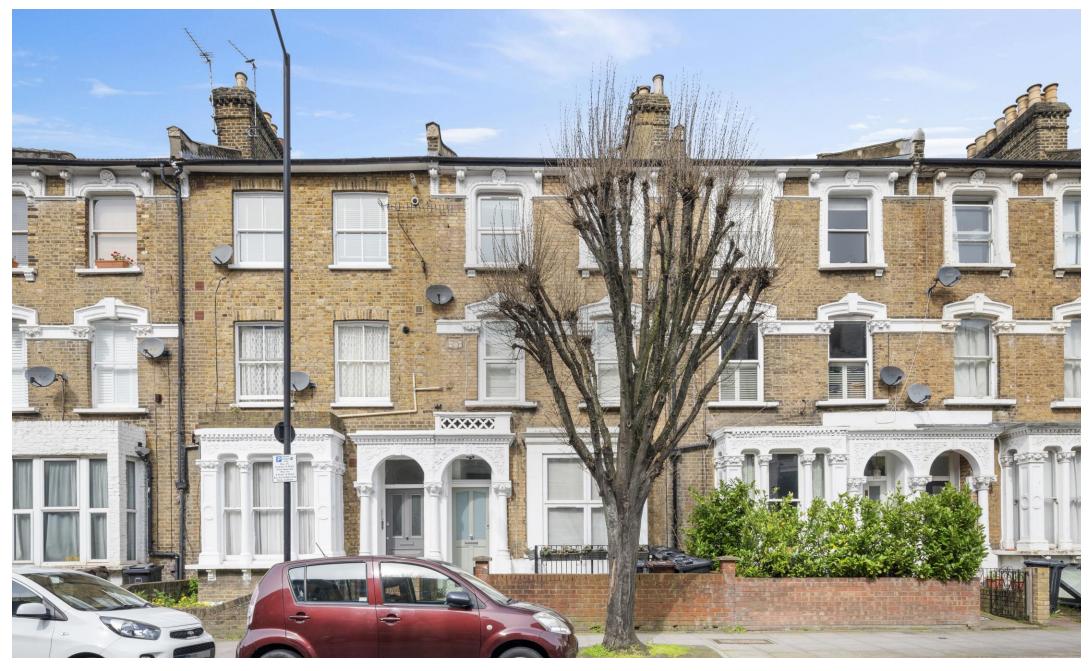

# Brownswood Road

Asking Price Of £725,000 Share of Freehold

A spacious and stylish three bedroom apartment, situated on the top floors of an attractive period conversion, with lots of natural light and 931sqft/85.6sqm internally. The property is south-facing and benefits from a contemporary and modern finish throughout and is beautifully renovated to a high spec, with ample built-in storage. Arranged over three levels, the apartment also benefits from a bright reception room with good size kitchen and mod cons, three double bedrooms and two bathrooms, one being an ensuite. Brownswood Road is a desirable location, close to shops and cafes, a few minutes walk to Clissold Park, the castle climbing wall and west reservoir, and the pleasant green spaces of Finsbury Park, Highbury and Woodberry Wetlands. Served by Zone 2 Victoria/Piccadilly lines (Arsenal and Finsbury Park), Overground & National Rail & regular local bus routes.