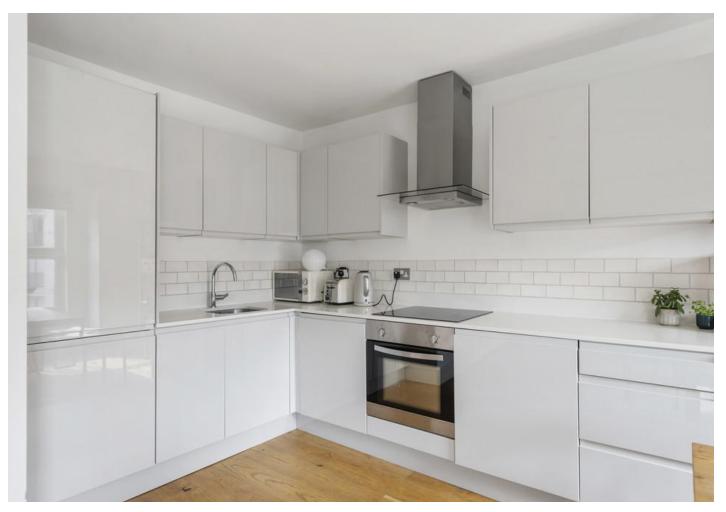

# Brownswood Road

Asking Price Of £725,000 Share of Freehold

A spacious and stylish three bedroom apartment, situated on the top floors of an attractive period conversion, with lots of natural light and 931sqft/85.6sqm internally. The property is south-facing and benefits from a contemporary and modern finish throughout and is beautifully renovated to a high spec, with ample built-in storage. Arranged over three levels, the apartment also benefits from a bright reception room with good size kitchen and mod cons, three double bedrooms and two bathrooms, one being an ensuite. Brownswood Road is a desirable location, close to shops and cafes, a few minutes walk to Clissold Park, the castle climbing wall and west reservoir, and the pleasant green spaces of Finsbury Park, Highbury and Woodberry Wetlands. Served by Zone 2 Victoria/Piccadilly lines (Arsenal and Finsbury Park), Overground & National Rail & regular local bus routes.