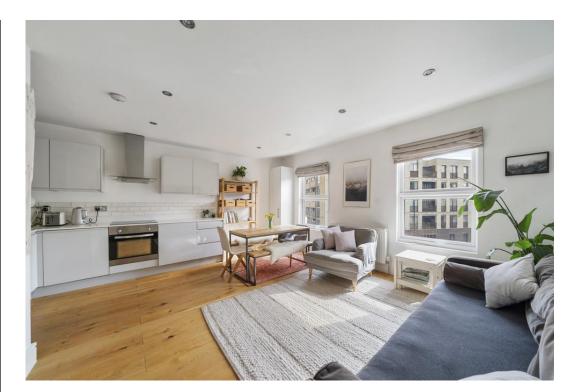

# Brownswood Road

Asking Price Of £725,000 Share of Freehold

A spacious and stylish three bedroom apartment, situated on the top floors of an attractive period conversion, with lots of natural light and 931sqft/85.6sqm internally. The property is south-facing and benefits from a contemporary and modern finish throughout and is beautifully renovated to a high spec, with ample built-in storage. Arranged over three levels, the apartment also benefits from a bright reception room with good size kitchen and mod cons, three double bedrooms and two bathrooms, one being an ensuite. Brownswood Road is a desirable location, close to shops and cafes, a few minutes walk to Clissold Park, the castle climbing wall and west reservoir, and the pleasant green spaces of Finsbury Park, Highbury and Woodberry Wetlands. Served by Zone 2 Victoria/Piccadilly lines (Arsenal and Finsbury Park), Overground & National Rail & regular local bus routes.