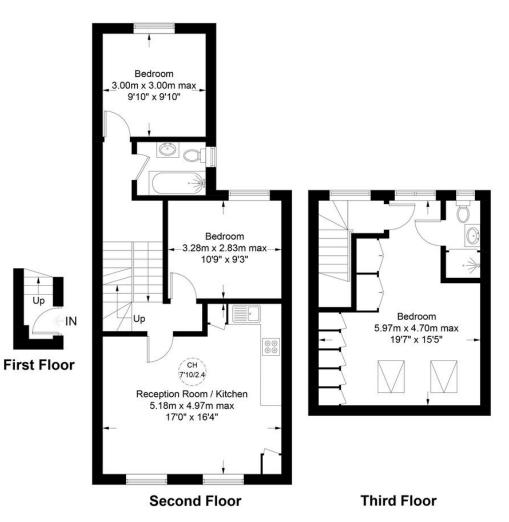

## **Brownswood Road, N4**

Approximate Gross Internal Area = 921 sq ft / 85.6 sq m