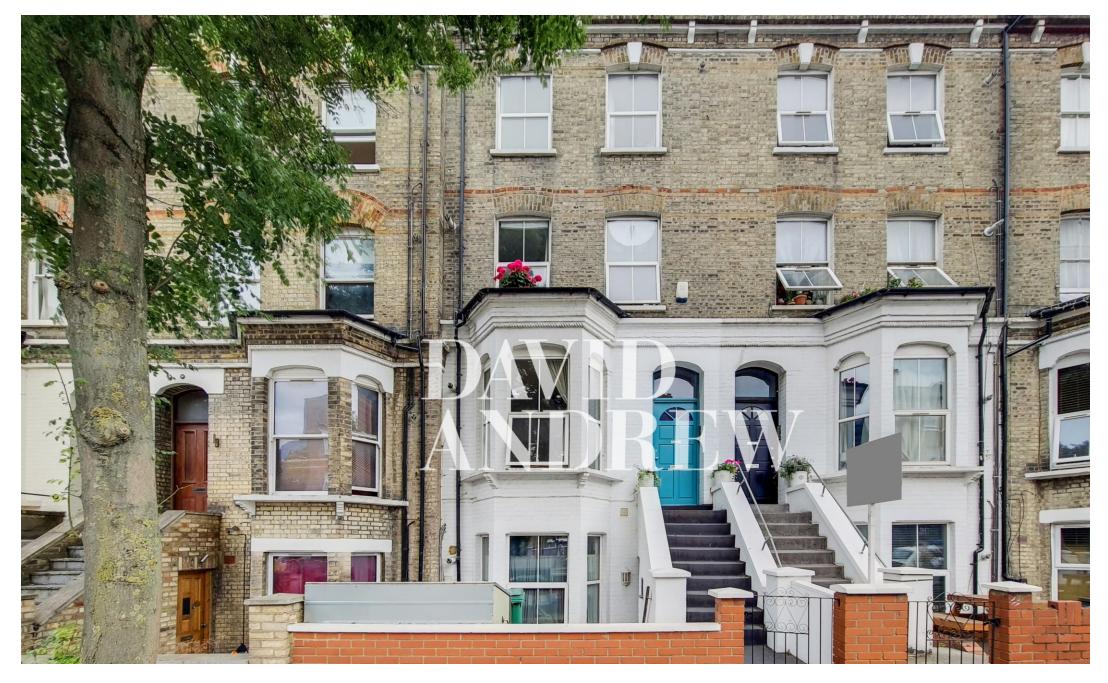

# Fonthill Road

# £2,250 pcm

Spacious two bedroom apartment with a private garden set on the raised ground floor of this period conversion moments from Finsbury Park Station.

Property features include two double bedrooms, perfect for sharers or the professional couple, large reception room, separate modern kitchen, modern fully fitted bathroom, wood flooring, double glazed windows throughout, gas central heating and the second bedroom leading down to the private garden.

Located in a prime location, just a short walk from Finsbury Park Station, as well as all the local amenities Stroud Green has to offer. Offered Furnished, Available 25th of August.

- Two Double Bedrooms
- Private Garden
- Open Plan
- Council Tax Band: C