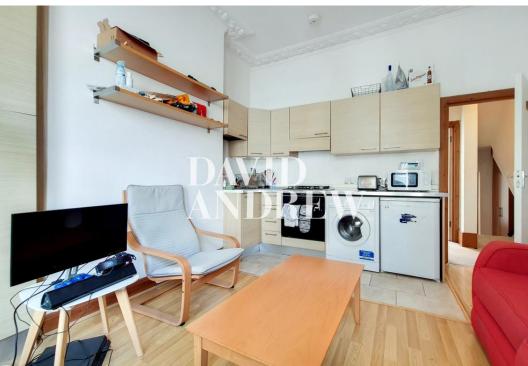

# £2,250 pcm

Spacious two bedroom apartment with a private garden set on the raised ground floor of this period conversion moments from Finsbury Park Station.

Property features include two double bedrooms, perfect for sharers or the professional couple, large reception room, separate modern kitchen, modern fully fitted bathroom, wood flooring, double glazed windows throughout, gas central heating and the second bedroom leading down to the private garden.