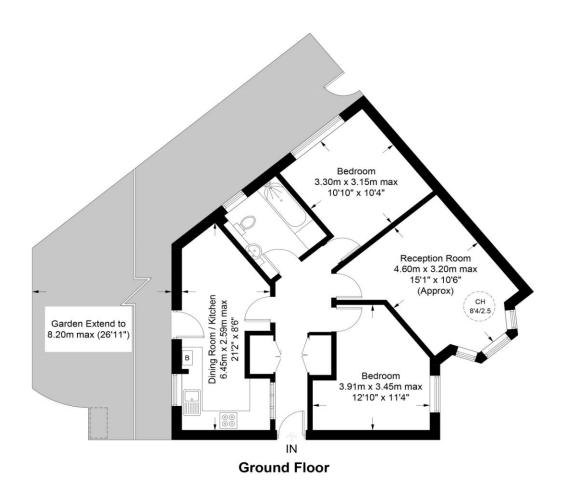

## Woodstock Road, N4

Approximate Gross Internal Area = 726 sq ft / 67.5 sq m

Archway Office

671 Holloway Road London, N19 5SE

T (0)20 7619 3750

Highbury Office

90 Highbury Park

T (0)20 7354 9111

This plan is for layout guidance only. Not drawn to scale unless stated. Windows and door openings are approximate. Whilst every care is taken in the preparation of this plan, please check all dimensions shapes and compass bearings before making any decisions reliant upon them. (ID870757)