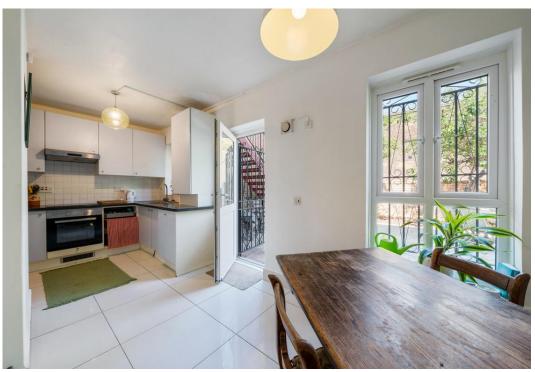

## Woodstock Road N4 3EU

Presented to the market chain-free, a ground floor two-bedroom apartment with generous room proportions and a beautiful wrap-around rear garden.

Offering 726 SQ FT/ 76.5 SQ M of well-maintained internal living space, features include a central hallway with two large storage cupboards and a relatively new intercom system. Laminated wooden floors and crisp white walls run throughout this attractive home. There's a spacious separate reception with beautiful bay window, allowing pleasant natural lighting. Either side of the reception, which creates natural division, investment. Next a modern, white three-piece suite bathroom suite, predominantly tiled with stylish hand basin, panelled bath with fitted shower, low level WC, the bathroom also has the advantage of a utility cupboard housing the washing machine. Next door, a practical kitchen/diner, there's a range of wall and base units, integrated oven, hob and extractor, one and half bowl sink, cleverly positioned with a view over the garden. The far end of the kitchen allows a practical and enjoyable dining space, with large window overlooking the garden. A central door provides access to our favourite aspect, a large wrap-around private rear garden, there's a low maintenance circular patio and mature trees create a shaded seating area, it's a surprisingly pleasant space that's not overlooked. Other advantages include side access from the garden to the rear off street parking and double glazing runs through the flat. At the rear, decorative grills for added security.