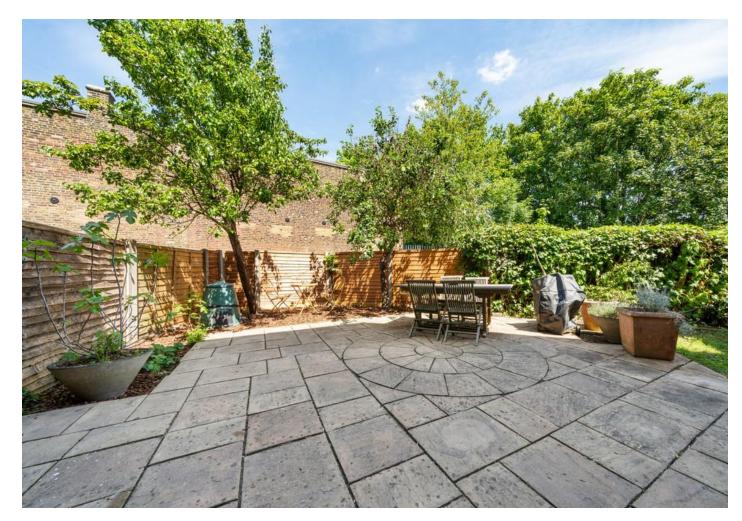

## Woodstock Road N4 3EU

Presented to the market chain-free, a ground floor two-bedroom apartment with generous room proportions and a beautiful wrap-around rear garden.

Offering 726 SQ FT/ 76.5 SQ M of well-maintained internal living space, features include a central hallway with two large storage cupboards and a relatively new intercom system. Laminated wooden floors and crisp white walls run throughout this attractive home. There's a spacious separate reception with beautiful bay window, allowing pleasant natural lighting. Either side of the reception, which creates natural division, investment. Next a modern, white three-piece suite bathroom suite, predominantly tiled with stylish hand basin, panelled bath with fitted shower, low level WC, the bathroom also has the advantage of a utility cupboard housing the washing machine. Next door, a practical kitchen/diner, there's a range of wall and base units, integrated oven, hob and extractor, one and half bowl sink, cleverly positioned with a view over the garden. The far end of the kitchen allows a practical and enjoyable dining space, with large window overlooking the garden. A central door provides access to our favourite aspect, a large wrap-around private rear garden, there's a low maintenance circular patio and mature trees create a shaded seating area, it's a surprisingly pleasant space that's not overlooked. Other advantages include side access from the garden to the rear off street parking and double glazing runs through the flat. At the rear, decorative grills for added security.