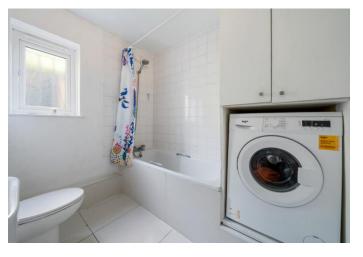

## Woodstock Road N4 3EU

Presented to the market chain-free, a ground floor two-bedroom apartment with generous room proportions and a beautiful wrap-around rear garden.

Offering 726 SQ FT/ 76.5 SQ M of well-maintained internal living space, features include a central hallway with two large storage cupboards and a relatively new intercom system. Laminated wooden floors and crisp white walls run throughout this attractive home. There's a spacious separate reception with beautiful bay window, allowing pleasant natural lighting. Either side of the reception, which creates natural division, investment. Next a modern, white three-piece suite bathroom suite, predominantly tiled with stylish hand basin, panelled bath with fitted shower, low level WC, the bathroom also has the advantage of a utility cupboard housing the washing machine. Next door, a practical kitchen/diner, there's a range of wall and base units, integrated oven, hob and extractor, one and half bowl sink, cleverly positioned with a view over the garden. The far end of the kitchen allows a practical and enjoyable dining space, with large window overlooking the garden. A central door provides access to our favourite aspect, a large wrap-around private rear garden, there's a low maintenance circular patio and mature trees create a shaded seating area, it's a surprisingly pleasant space that's not overlooked. Other advantages include side access from the garden to the rear off street parking and double glazing runs through the flat. At the rear, decorative grills for added security.