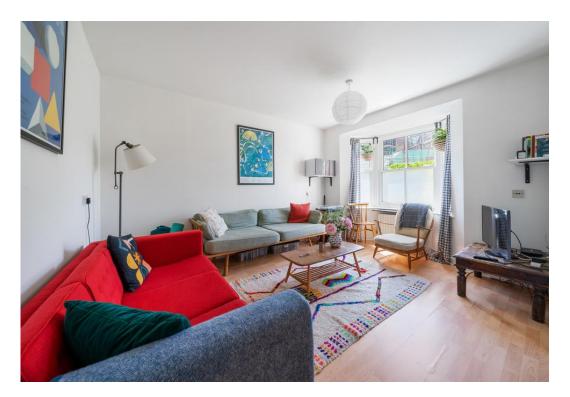

## Woodstock Road N4 3EU

Presented to the market chain-free, a ground floor two-bedroom apartment with generous room proportions and a beautiful wrap-around rear garden.

Offering 726 SQ FT/ 76.5 SQ M of well-maintained internal living space, features include a central hallway with two large storage cupboards and a relatively new intercom system. Laminated wooden floors and crisp white walls run throughout this attractive home. There's a spacious separate reception with beautiful bay window, allowing pleasant natural lighting. Either side of the reception, which creates natural division, investment. Next a modern, white three-piece suite bathroom suite, predominantly tiled with stylish hand basin, panelled bath with fitted shower, low level WC, the bathroom also has the advantage of a utility cupboard housing the washing machine. Next door, a practical kitchen/diner, there's a range of wall and base units, integrated oven, hob and extractor, one and half bowl sink, cleverly positioned with a view over the garden. The far end of the kitchen allows a practical and enjoyable dining space, with large window overlooking the garden. A central door provides access to our favourite aspect, a large wrap-around private rear garden, there's a low maintenance circular patio and mature trees create a shaded seating area, it's a surprisingly pleasant space that's not overlooked. Other advantages include side access from the garden to the rear off street parking and double glazing runs through the flat. At the rear, decorative grills for added security.