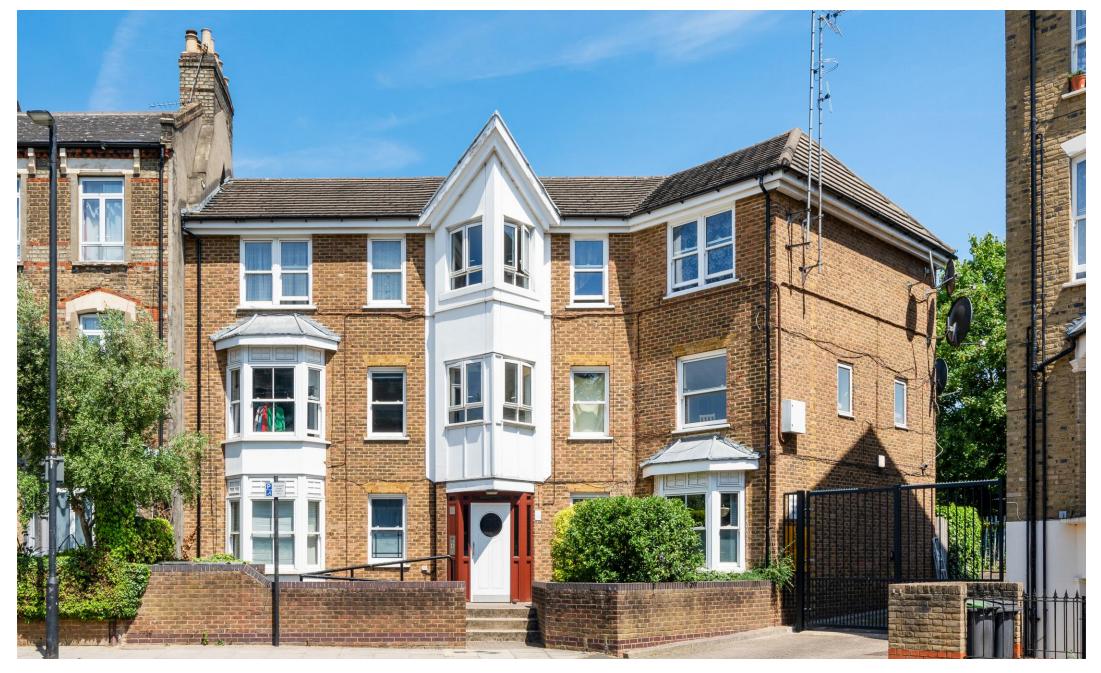

Woodstock Road, N4 3EU

Guide Price £550,000 Leasehold

## Woodstock Road N4 3EU

Presented to the market chain-free, a ground floor two-bedroom apartment with generous room proportions and a beautiful wrap-around rear garden.

Offering 726 SQ FT/ 76.5 SQ M of well-maintained internal living space, features include a central hallway with two large storage cupboards and a relatively new intercom system. Laminated wooden floors and crisp white walls run throughout this attractive home. There's a spacious separate reception with beautiful bay window, allowing pleasant natural lighting. Either side of the reception, which creates natural division, investment. Next a modern, white three-piece suite bathroom suite, predominantly tiled with stylish hand basin, panelled bath with fitted shower, low level WC, the bathroom also has the advantage of a utility cupboard housing the washing machine. Next door, a practical kitchen/diner, there's a range of wall and base units, integrated oven, hob and extractor, one and half bowl sink, cleverly positioned with a view over the garden. The far end of the kitchen allows a practical and enjoyable dining space, with large window overlooking the garden. A central door provides access to our favourite aspect, a large wrap-around private rear garden, there's a low maintenance circular patio and mature trees create a shaded seating area, it's a surprisingly pleasant space that's not overlooked. Other advantages include side access from the garden to the rear off street parking and double glazing runs through the flat. At the rear, decorative grills for added security.