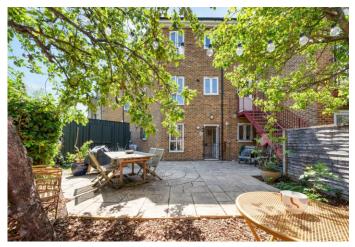

## Woodstock Road N4 3EU

Presented to the market chain-free, a ground floor two-bedroom apartment with generous room proportions and a beautiful wrap-around rear garden.

Offering 726 SQ FT/ 76.5 SQ M of well-maintained internal living space, features include a central hallway with two large storage cupboards and a relatively new intercom system. Laminated wooden floors and crisp white walls run throughout this attractive home. There's a spacious separate reception with beautiful bay window, allowing pleasant natural lighting. Either side of the reception, which creates natural division, investment. Next a modern, white three-piece suite bathroom suite, predominantly tiled with stylish hand basin, panelled bath with fitted shower, low level WC, the bathroom also has the advantage of a utility cupboard housing the washing machine. Next door, a practical kitchen/diner, there's a range of wall and base units, integrated oven, hob and extractor, one and half bowl sink, cleverly positioned with a view over the garden. The far end of the kitchen allows a practical and enjoyable dining space, with large window overlooking the garden. A central door provides access to our favourite aspect, a large wrap-around private rear garden, there's a low maintenance circular patio and mature trees create a shaded seating area, it's a surprisingly pleasant space that's not overlooked. Other advantages include side access from the garden to the rear off street parking and double glazing runs through the flat. At the rear, decorative grills for added security.