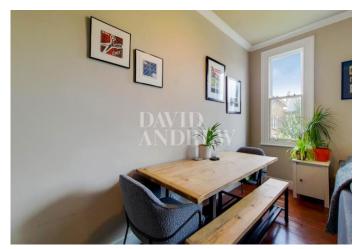

## £2,750 pcm

Beautifully presented two-bedroom apartment with a private roof terrace and spacious separate study room in this impressive mid terrace Victorian conversion. Offering 1015 Sq. ft / 94 Sqm of bright internal living arranged over three levels and includes two double bedrooms, bright spacious living room with dining area, generous private roof terrace with great views, separate modern brick tiled kitchen and a fully tilled modern bathroom suite with both bath and shower facilities.

- Two bedroom apartment
- \*\* Spacious private roof terrace \*\* 1015 Sq. ft / 94 Sqm
- \*\*separate study room \*\*
- Arranged over three levels
- Plenty of internal storage
  \*\* 1015 So, ft / 04 Som
- Furnished / part furnished
- Available 1st October 2022