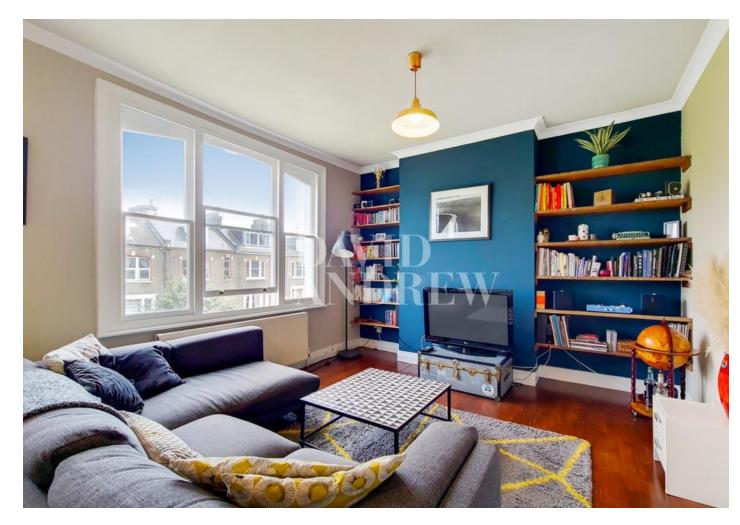

## £2,750 pcm

Beautifully presented two-bedroom apartment with a private roof terrace and spacious separate study room in this impressive mid terrace Victorian conversion. Offering 1015 Sq. ft / 94 Sqm of bright internal living arranged over three levels and includes two double bedrooms, bright spacious living room with dining area, generous private roof terrace with great views, separate modern brick tiled kitchen and a fully tilled modern bathroom suite with both bath and shower facilities.

- Two bedroom apartment
- \*\* Spacious private roof terrace \*\* 1015 Sq. ft / 94 Sqm
- \*\*separate study room \*\*
- Arranged over three levels
- Plenty of internal storage
  \*\* 1015 So, ft / 04 Som
- Furnished / part furnished
- Available 1st October 2022