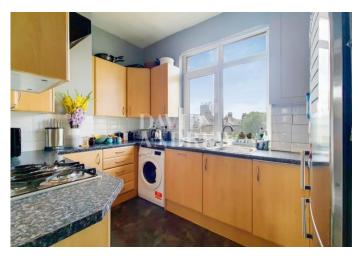

## £2,750 pcm

Beautifully presented two-bedroom apartment with a private roof terrace and spacious separate study room in this impressive mid terrace Victorian conversion. Offering 1015 Sq. ft / 94 Sqm of bright internal living arranged over three levels and includes two double bedrooms, bright spacious living room with dining area, generous private roof terrace with great views, separate modern brick tiled kitchen and a fully tilled modern bathroom suite with both bath and shower facilities.

- Two bedroom apartment
- \*\* Spacious private roof terrace \*\* 1015 Sq. ft / 94 Sqm
- \*\*separate study room \*\*
- Arranged over three levels
- Plenty of internal storage
  \*\* 1015 So, ft / 04 Som
- Furnished / part furnished
- Available 1st October 2022