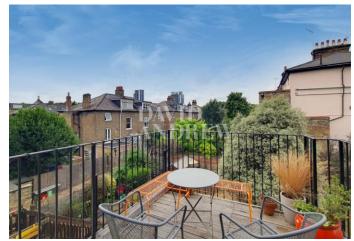

## £2,750 pcm

Beautifully presented two-bedroom apartment with a private roof terrace and spacious separate study room in this impressive mid terrace Victorian conversion. Offering 1015 Sq. ft / 94 Sqm of bright internal living arranged over three levels and includes two double bedrooms, bright spacious living room with dining area, generous private roof terrace with great views, separate modern brick tiled kitchen and a fully tilled modern bathroom suite with both bath and shower facilities.

- Two bedroom apartment
- \*\* Spacious private roof terrace \*\* 1015 Sq. ft / 94 Sqm
- \*\*separate study room \*\*
- Arranged over three levels
- Plenty of internal storage
  \*\* 1015 So, ft / 04 Som
- Furnished / part furnished
- Available 1st October 2022