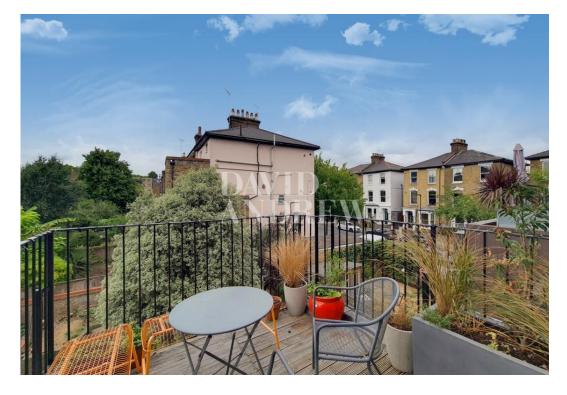

## £2,750 pcm

Beautifully presented two-bedroom apartment with a private roof terrace and spacious separate study room in this impressive mid terrace Victorian conversion. Offering 1015 Sq. ft / 94 Sqm of bright internal living arranged over three levels and includes two double bedrooms, bright spacious living room with dining area, generous private roof terrace with great views, separate modern brick tiled kitchen and a fully tilled modern bathroom suite with both bath and shower facilities.

- Two bedroom apartment
- \*\* Spacious private roof terrace \*\* 1015 Sq. ft / 94 Sqm
- \*\*separate study room \*\*
- Arranged over three levels
- Plenty of internal storage
  \*\* 1015 So, ft / 04 Som
- Furnished / part furnished
- Available 1st October 2022