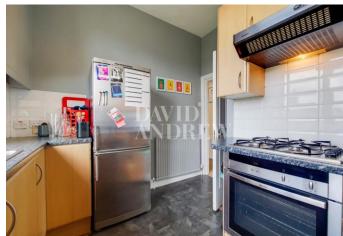

## £2,750 pcm

Beautifully presented two-bedroom apartment with a private roof terrace and spacious separate study room in this impressive mid terrace Victorian conversion. Offering 1015 Sq. ft / 94 Sqm of bright internal living arranged over three levels and includes two double bedrooms, bright spacious living room with dining area, generous private roof terrace with great views, separate modern brick tiled kitchen and a fully tilled modern bathroom suite with both bath and shower facilities.

- Two bedroom apartment
- \*\* Spacious private roof terrace \*\* 1015 Sq. ft / 94 Sqm
- \*\*separate study room \*\*
- Arranged over three levels
- Plenty of internal storage
  \*\* 1015 So, ft / 04 Som
- Furnished / part furnished
- Available 1st October 2022