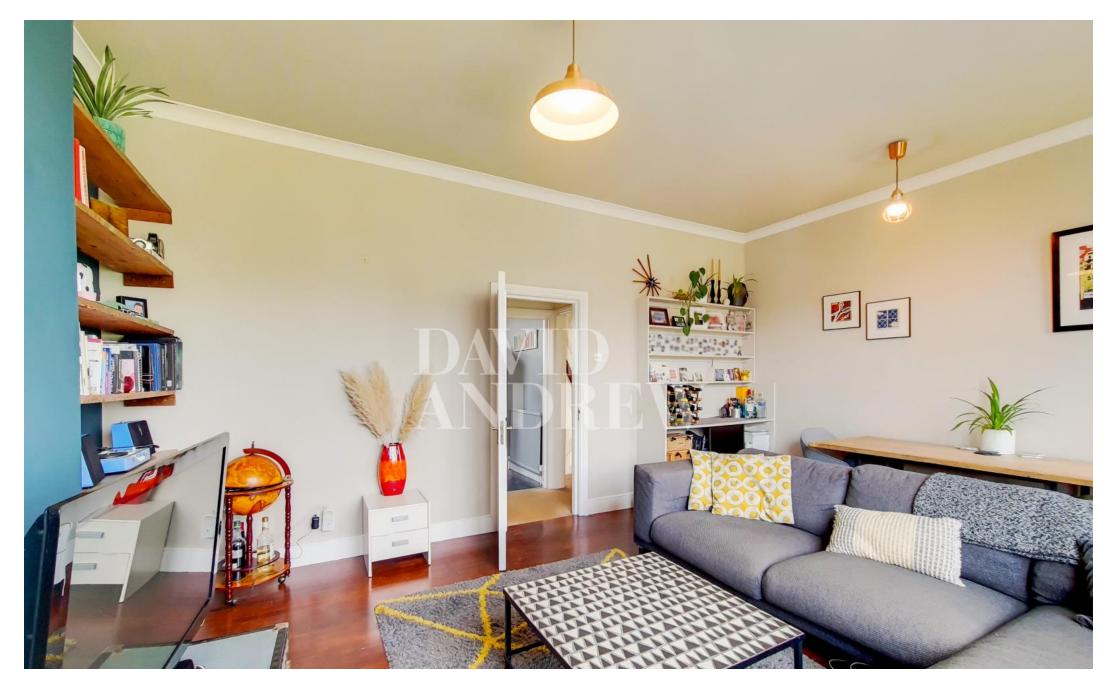

## £2,750 pcm

Beautifully presented two-bedroom apartment with a private roof terrace and spacious separate study room in this impressive mid terrace Victorian conversion. Offering 1015 Sq. ft / 94 Sqm of bright internal living arranged over three levels and includes two double bedrooms, bright spacious living room with dining area, generous private roof terrace with great views, separate modern brick tiled kitchen and a fully tilled modern bathroom suite with both bath and shower facilities.

- Two bedroom apartment
- \*\* Spacious private roof terrace \*\* 1015 Sq. ft / 94 Sqm
- \*\*separate study room \*\*
- Arranged over three levels
- Plenty of internal storage
  \*\* 1015 So, ft / 04 Som
- Furnished / part furnished
- Available 1st October 2022