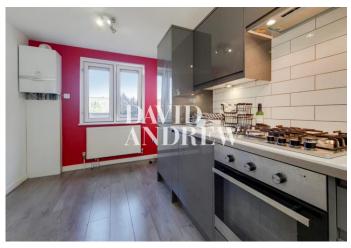

# £1,850 pcm

Spacious split level two bedroom apartment with a private balcony set on the top two floors of this purpose built development located right in between Archway & Holloway Road Stations.

Property features include a spacious reception room with a private balcony, fully fitted modern kitchen with a dining area, two double bedrooms, ample storage space throughout, fully fitted modern bathroom, carpeted flooring, double glazed windows, and gas central heating. Due to lender constraints the property is only suitable for a single occupancy, a couple, or a family. No sharers permitted.

- Two Double Bedrooms
- Private Balcony
- Split Level
- Modern Fully Fitted Kitchen
- 787sqft/74sqm
- EPC Rating: C
- Offered Furnished
- Available 12th of May

Reference:

Penrhos House, 37 OSS