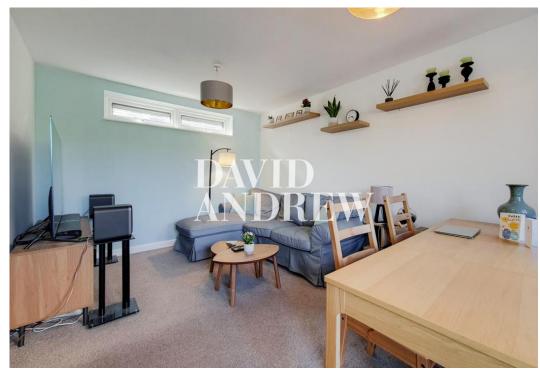

# £1,850 pcm

Spacious split level two bedroom apartment with a private balcony set on the top two floors of this purpose built development located right in between Archway & Holloway Road Stations.

Property features include a spacious reception room with a private balcony, fully fitted modern kitchen with a dining area, two double bedrooms, ample storage space throughout, fully fitted modern bathroom, carpeted flooring, double glazed windows, and gas central heating. Due to lender constraints the property is only suitable for a single occupancy, a couple, or a family. No sharers permitted.

- Two Double Bedrooms
- Private Balcony
- Split Level
- Modern Fully Fitted Kitchen
- 787sqft/74sqm
- EPC Rating: C
- Offered Furnished
- Available 12th of May

Reference:

Penrhos House, 37 OSS