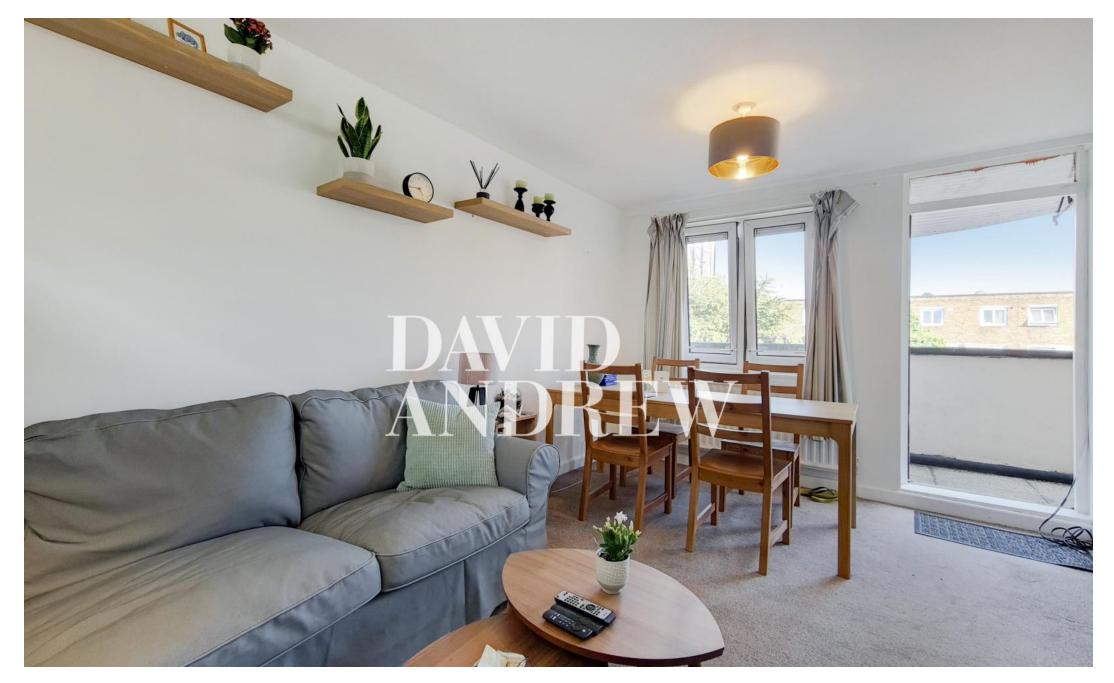

# £1,850 pcm

Spacious split level two bedroom apartment with a private balcony set on the top two floors of this purpose built development located right in between Archway & Holloway Road Stations.

Property features include a spacious reception room with a private balcony, fully fitted modern kitchen with a dining area, two double bedrooms, ample storage space throughout, fully fitted modern bathroom, carpeted flooring, double glazed windows, and gas central heating. Due to lender constraints the property is only suitable for a single occupancy, a couple, or a family. No sharers permitted.

- Two Double Bedrooms
- Private Balcony
- Split Level
- Modern Fully Fitted Kitchen
- 787sqft/74sqm
- EPC Rating: C
- Offered Furnished
- Available 12th of May

Reference:

Penrhos House, 37 OSS