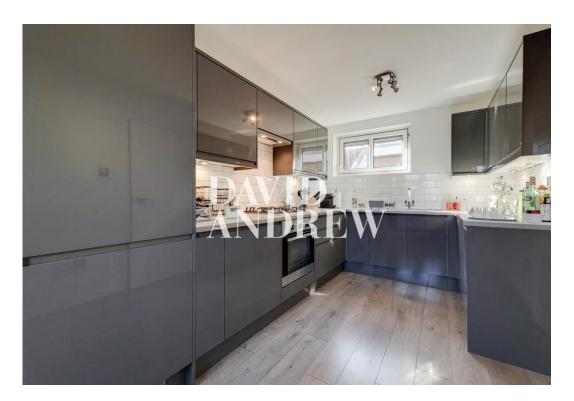

# £1,850 pcm

Spacious split level two bedroom apartment with a private balcony set on the top two floors of this purpose built development located right in between Archway & Holloway Road Stations.

Property features include a spacious reception room with a private balcony, fully fitted modern kitchen with a dining area, two double bedrooms, ample storage space throughout, fully fitted modern bathroom, carpeted flooring, double glazed windows, and gas central heating. Due to lender constraints the property is only suitable for a single occupancy, a couple, or a family. No sharers permitted.

- Two Double Bedrooms
- Private Balcony
- Split Level
- Modern Fully Fitted Kitchen
- 787sqft/74sqm
- EPC Rating: C
- Offered Furnished
- Available 12th of May

Reference:

Penrhos House, 37 OSS