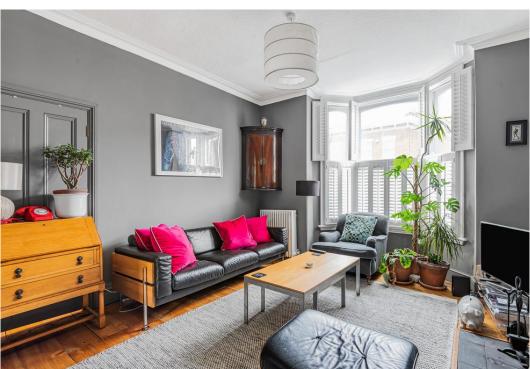

Offering 1267sqft/117sqm of internal living space. The ground floor consists of two double reception rooms with feature fireplaces, large bay windows with wooden shutters, and original wooden flooring. At the rear of the ground floor is a large bright kitchen extension with a glass ceiling plus a central island, perfect for entertaining, overlooking the stunning landscape garden through bi-folding doors, allowing plenty of natural light to flow. The upper parts include three double bedrooms and a fully tiled family bathroom with both bath and shower facilities.