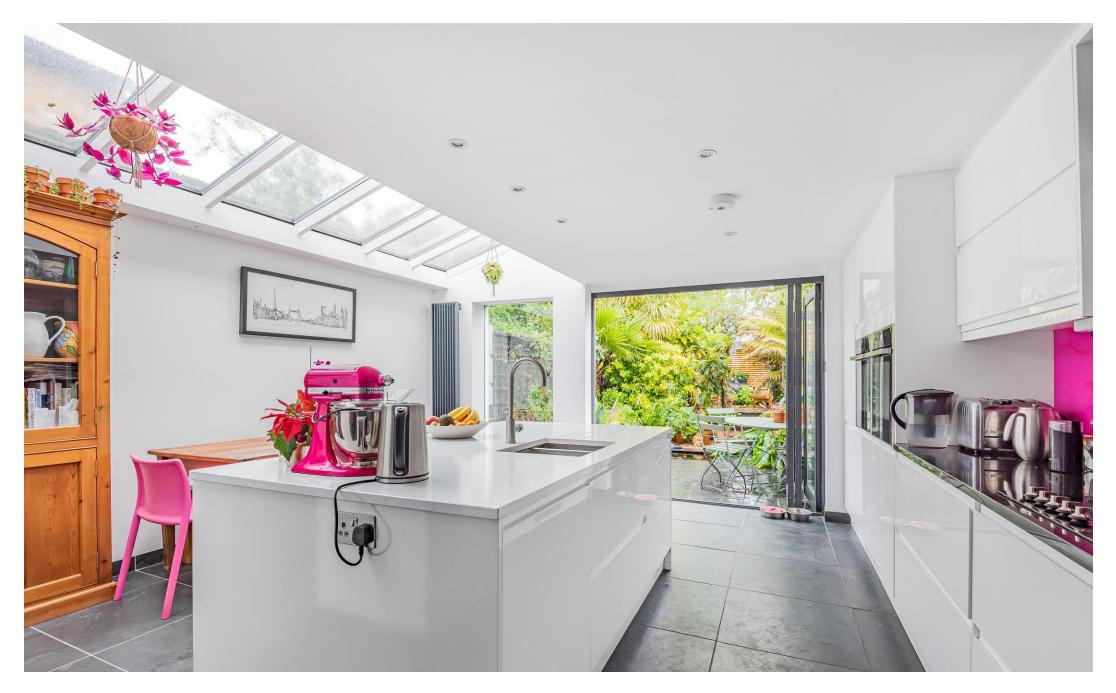

Offering 1267sqft/117sqm of internal living space. The ground floor consists of two double reception rooms with feature fireplaces, large bay windows with wooden shutters, and original wooden flooring. At the rear of the ground floor is a large bright kitchen extension with a glass ceiling plus a central island, perfect for entertaining, overlooking the stunning landscape garden through bi-folding doors, allowing plenty of natural light to flow. The upper parts include three double bedrooms and a fully tiled family bathroom with both bath and shower facilities.