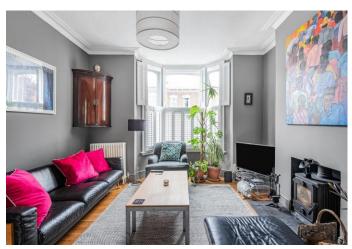

Offering 1267sqft/117sqm of internal living space. The ground floor consists of two double reception rooms with feature fireplaces, large bay windows with wooden shutters, and original wooden flooring. At the rear of the ground floor is a large bright kitchen extension with a glass ceiling plus a central island, perfect for entertaining, overlooking the stunning landscape garden through bi-folding doors, allowing plenty of natural light to flow. The upper parts include three double bedrooms and a fully tiled family bathroom with both bath and shower facilities.