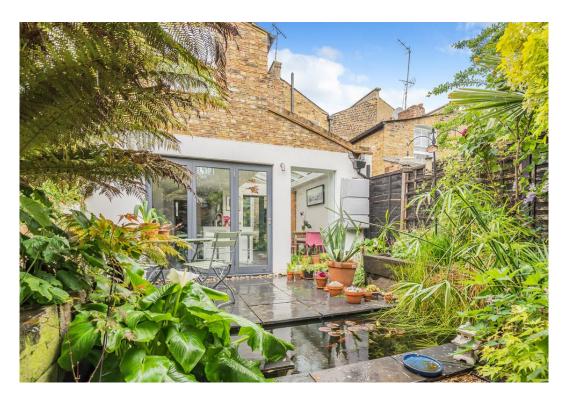

Offering 1267sqft/117sqm of internal living space. The ground floor consists of two double reception rooms with feature fireplaces, large bay windows with wooden shutters, and original wooden flooring. At the rear of the ground floor is a large bright kitchen extension with a glass ceiling plus a central island, perfect for entertaining, overlooking the stunning landscape garden through bi-folding doors, allowing plenty of natural light to flow. The upper parts include three double bedrooms and a fully tiled family bathroom with both bath and shower facilities.

An overall beautiful example of a Victorian house that has been well looked after and offers a great opportunity for renters.

Available early January 2024, part furnished.

- Three bedroom house
- Private landscape garden
- Bursting with period features
- Stunning glass top kitchen
- Presented in excellent condition
- 1267 Sq. ft / 117 sqm
- Part furnished
- Available early January 2024