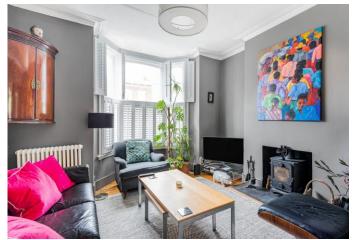

Offering 1267sqft/117sqm of internal living space. The ground floor consists of two double reception rooms with feature fireplaces, large bay windows with wooden shutters, and original wooden flooring. At the rear of the ground floor is a large bright kitchen extension with a glass ceiling plus a central island, perfect for entertaining, overlooking the stunning landscape garden through bi-folding doors, allowing plenty of natural light to flow. The upper parts include three double bedrooms and a fully tiled family bathroom with both bath and shower facilities.