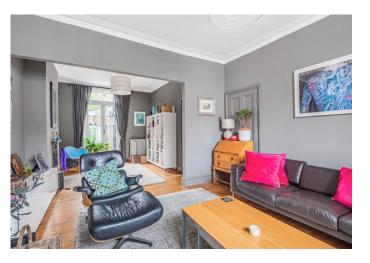

Offering 1267sqft/117sqm of internal living space. The ground floor consists of two double reception rooms with feature fireplaces, large bay windows with wooden shutters, and original wooden flooring. At the rear of the ground floor is a large bright kitchen extension with a glass ceiling plus a central island, perfect for entertaining, overlooking the stunning landscape garden through bi-folding doors, allowing plenty of natural light to flow. The upper parts include three double bedrooms and a fully tiled family bathroom with both bath and shower facilities.