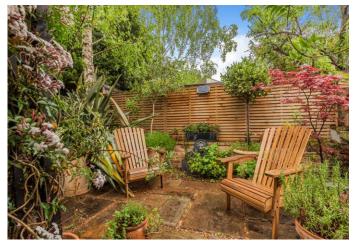

Offering 1267sqft/117sqm of internal living space. The ground floor consists of two double reception rooms with feature fireplaces, large bay windows with wooden shutters, and original wooden flooring. At the rear of the ground floor is a large bright kitchen extension with a glass ceiling plus a central island, perfect for entertaining, overlooking the stunning landscape garden through bi-folding doors, allowing plenty of natural light to flow. The upper parts include three double bedrooms and a fully tiled family bathroom with both bath and shower facilities.