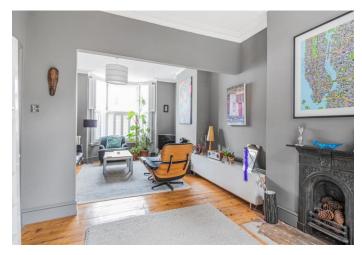

Offering 1267sqft/117sqm of internal living space. The ground floor consists of two double reception rooms with feature fireplaces, large bay windows with wooden shutters, and original wooden flooring. At the rear of the ground floor is a large bright kitchen extension with a glass ceiling plus a central island, perfect for entertaining, overlooking the stunning landscape garden through bi-folding doors, allowing plenty of natural light to flow. The upper parts include three double bedrooms and a fully tiled family bathroom with both bath and shower facilities.