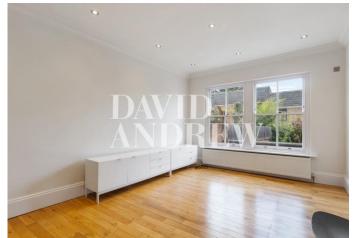

# £1,850 pcm

A stunning recently redecorated, split level one bedroom apartment set on the first floor of this period conversion located right in between Dartmouth Park & Archway Station.

Property features include a large bright open plan reception room, fully fitted modern kitchen, spacious bedroom with wardrobes, ample storage throughout, modern bathroom with a shower, real wood flooring throughout, double-glazed windows and gas central heating with a smart nest system.

- One Bedroom
- Split Level
- Open Plan
- Redecorated Recently
- Comprising 437sqft/41m2
- EPC Rating: D
- Offered part-furnished
- Available Available 3rd of November

Address: Bickerton