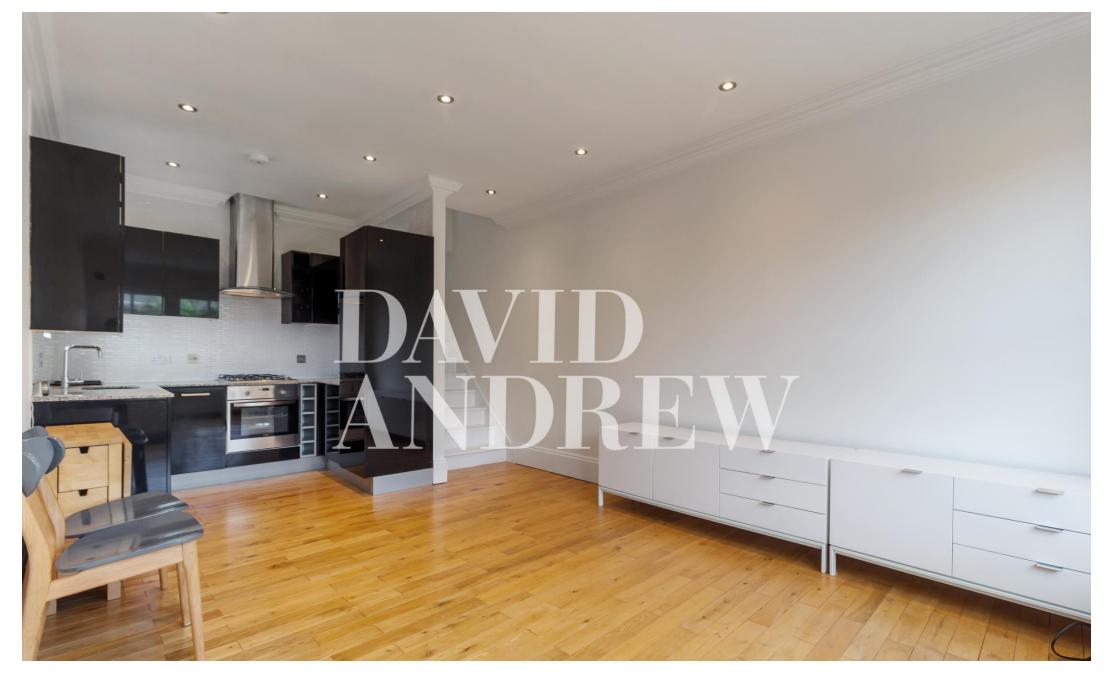

# £1,850 pcm

A stunning recently redecorated, split level one bedroom apartment set on the first floor of this period conversion located right in between Dartmouth Park & Archway Station.

Property features include a large bright open plan reception room, fully fitted modern kitchen, spacious bedroom with wardrobes, ample storage throughout, modern bathroom with a shower, real wood flooring throughout, double-glazed windows and gas central heating with a smart nest system.

- One Bedroom
- Split Level
- Open Plan
- Redecorated Recently
- Comprising 437sqft/41m2
- EPC Rating: D
- Offered part-furnished
- Available Available 3rd of November

Address: Bickerton