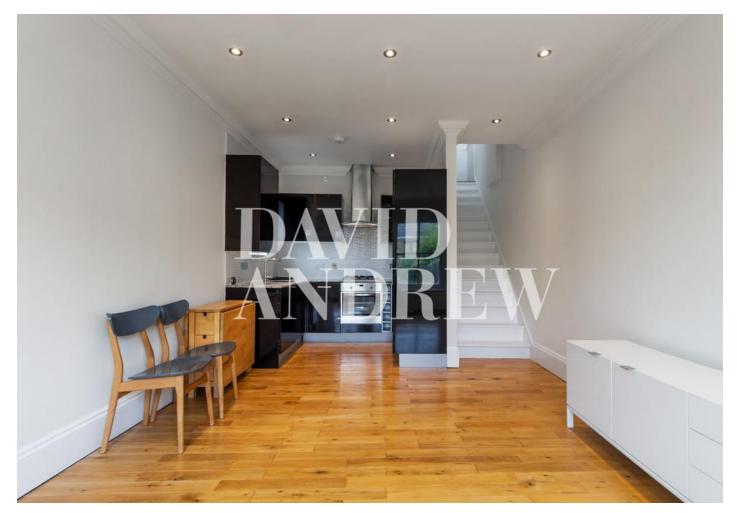

# £1,850 pcm

A stunning recently redecorated, split level one bedroom apartment set on the first floor of this period conversion located right in between Dartmouth Park & Archway Station.

Property features include a large bright open plan reception room, fully fitted modern kitchen, spacious bedroom with wardrobes, ample storage throughout, modern bathroom with a shower, real wood flooring throughout, double-glazed windows and gas central heating with a smart nest system.

- One Bedroom
- Split Level
- Open Plan
- Redecorated Recently
- Comprising 437sqft/41m2
- EPC Rating: D
- Offered part-furnished
- Available Available 3rd of November

Address: Bickerton