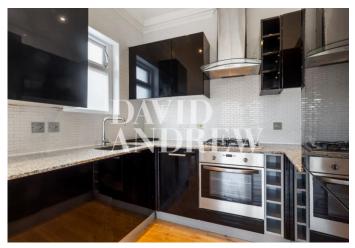

# £1,850 pcm

A stunning recently redecorated, split level one bedroom apartment set on the first floor of this period conversion located right in between Dartmouth Park & Archway Station.

Property features include a large bright open plan reception room, fully fitted modern kitchen, spacious bedroom with wardrobes, ample storage throughout, modern bathroom with a shower, real wood flooring throughout, double-glazed windows and gas central heating with a smart nest system.

- One Bedroom
- Split Level
- Open Plan
- Redecorated Recently
- Comprising 437sqft/41m2
- EPC Rating: D
- Offered part-furnished
- Available Available 3rd of November

Address: Bickerton