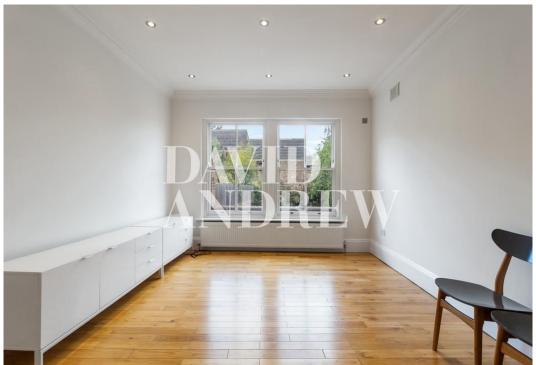

# £1,850 pcm

A stunning recently redecorated, split level one bedroom apartment set on the first floor of this period conversion located right in between Dartmouth Park & Archway Station.

Property features include a large bright open plan reception room, fully fitted modern kitchen, spacious bedroom with wardrobes, ample storage throughout, modern bathroom with a shower, real wood flooring throughout, double-glazed windows and gas central heating with a smart nest system.

- One Bedroom
- Split Level
- Open Plan
- Redecorated Recently
- Comprising 437sqft/41m2
- EPC Rating: D
- Offered part-furnished
- Available Available 3rd of November

Address: Bickerton