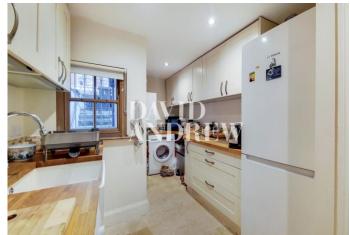

Property features includes a spacious reception room, fully fitted modern kitchen, double bedroom, separate study room, modern bathroom, gas central heating, ample storage, double glazed windows and a private garden complemented with a outdoor studio.