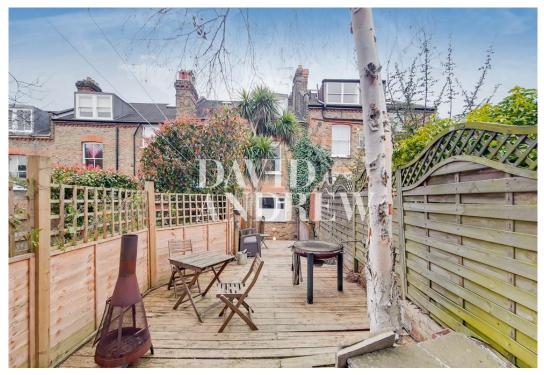

Property features includes a spacious reception room, fully fitted modern kitchen, double bedroom, separate study room, modern bathroom, gas central heating, ample storage, double glazed windows and a private garden complemented with a outdoor studio.

- One Bedroom
- Private Garden
- Additional Study/Guest Room
- Study Room/Gym in Garden
- 563sqft/52sqm
- EPC Rating: C
- Available 19th April 2024
- Offered Furnished