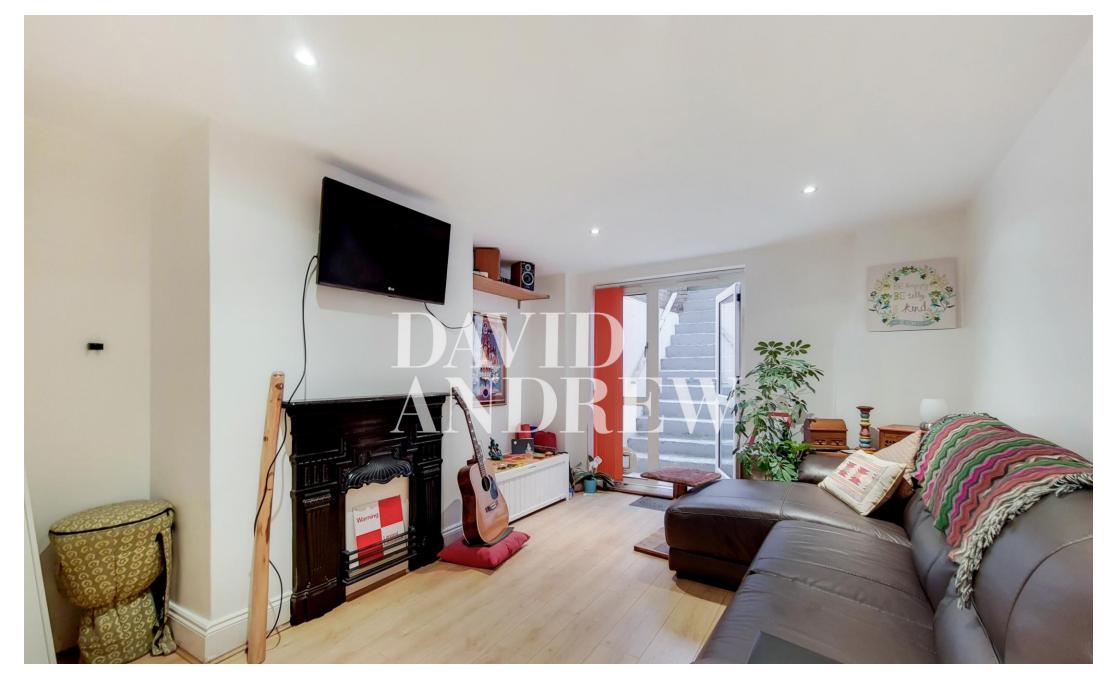

Property features includes a spacious reception room, fully fitted modern kitchen, double bedroom, separate study room, modern bathroom, gas central heating, ample storage, double glazed windows and a private garden complemented with a outdoor studio.

- One Bedroom
- Private Garden
- Additional Study/Guest Room
- Study Room/Gym in Garden
- 563sqft/52sqm
- EPC Rating: C
- Available 19th April 2024
- Offered Furnished