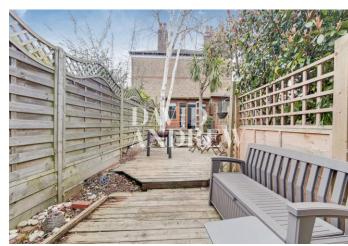

Property features includes a spacious reception room, fully fitted modern kitchen, double bedroom, separate study room, modern bathroom, gas central heating, ample storage, double glazed windows and a private garden complemented with a outdoor studio.

- One Bedroom
- Private Garden
- Additional Study/Guest Room
- Study Room/Gym in Garden
- 563sqft/52sqm
- EPC Rating: C
- Available 19th April 2024
- Offered Furnished