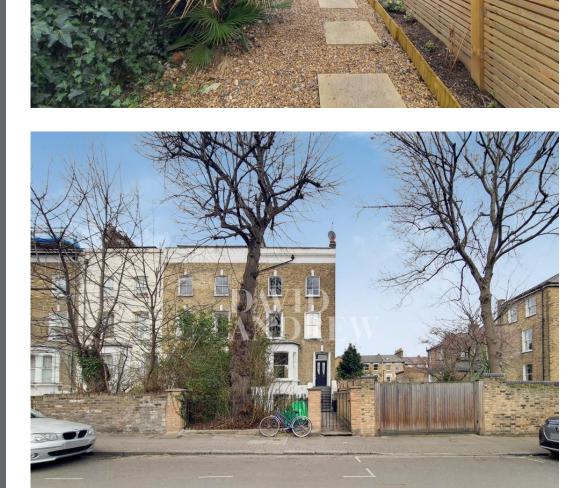

# Highbury Grange

£2,600 pcm

Exceptional two-bedroom garden flat arranged on the ground level of this attractive end of terrace Victorian conversion with direct access to a stunning private landscape garden. Offering 73 sqm / 787 Sq.ft of wonderfully social living space including a spacious semi open plan lounge and kitchen with period fireplace, original wooden shutters, stripped wooden flooring and two wellproportioned double bedrooms one with direct access to a private garden. Additional features include a stylish three piece fully tiled bathroom with heated towel rail and both bath and shower.