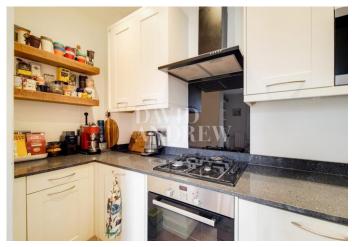

# Highbury Grange

£2,600 pcm

Exceptional two-bedroom garden flat arranged on the ground level of this attractive end of terrace Victorian conversion with direct access to a stunning private landscape garden. Offering 73 sqm / 787 Sq.ft of wonderfully social living space including a spacious semi open plan lounge and kitchen with period fireplace, original wooden shutters, stripped wooden flooring and two wellproportioned double bedrooms one with direct access to a private garden. Additional features include a stylish three piece fully tiled bathroom with heated towel rail and both bath and shower.