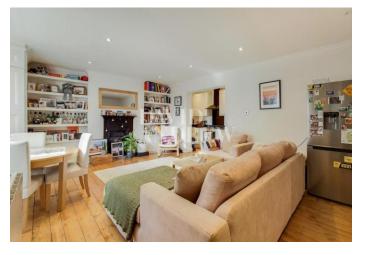

# Highbury Grange

£2,600 pcm

Exceptional two-bedroom garden flat arranged on the ground level of this attractive end of terrace Victorian conversion with direct access to a stunning private landscape garden. Offering 73 sqm / 787 Sq.ft of wonderfully social living space including a spacious semi open plan lounge and kitchen with period fireplace, original wooden shutters, stripped wooden flooring and two wellproportioned double bedrooms one with direct access to a private garden. Additional features include a stylish three piece fully tiled bathroom with heated towel rail and both bath and shower.