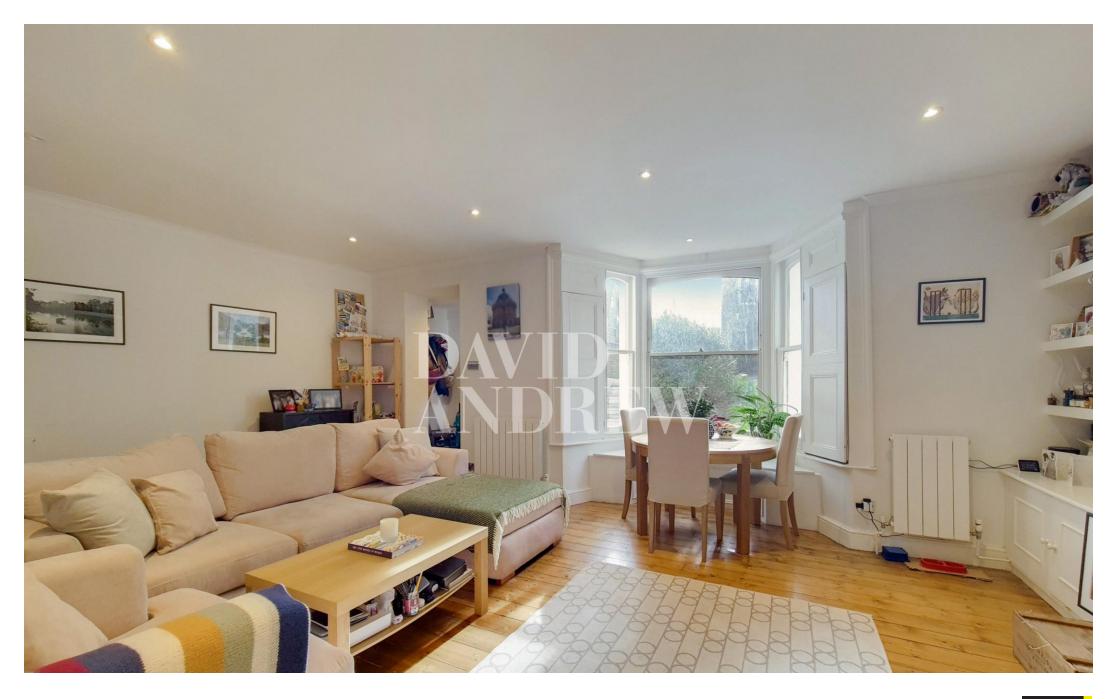

# Highbury Grange

£2,600 pcm

Exceptional two-bedroom garden flat arranged on the ground level of this attractive end of terrace Victorian conversion with direct access to a stunning private landscape garden. Offering 73 sqm / 787 Sq.ft of wonderfully social living space including a spacious semi open plan lounge and kitchen with period fireplace, original wooden shutters, stripped wooden flooring and two wellproportioned double bedrooms one with direct access to a private garden. Additional features include a stylish three piece fully tiled bathroom with heated towel rail and both bath and shower.

Available mid April 2022 on a furnished basis.

Two bedroom apartment

Private landscape garden

- Idyllic location
- Victorian end of terrace conversion 73 sqm / 787 Sq.ft
  - Offered part furnished

Original features