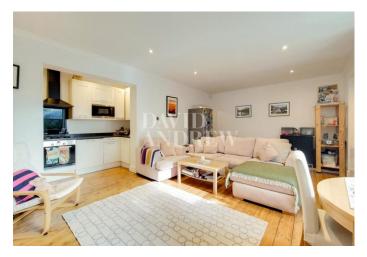

# Highbury Grange

£2,600 pcm

Exceptional two-bedroom garden flat arranged on the ground level of this attractive end of terrace Victorian conversion with direct access to a stunning private landscape garden. Offering 73 sqm / 787 Sq.ft of wonderfully social living space including a spacious semi open plan lounge and kitchen with period fireplace, original wooden shutters, stripped wooden flooring and two wellproportioned double bedrooms one with direct access to a private garden. Additional features include a stylish three piece fully tiled bathroom with heated towel rail and both bath and shower.