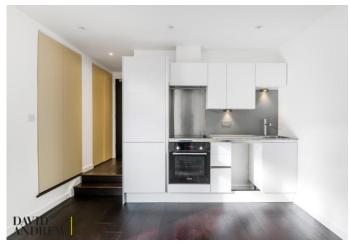

## Adolphus Road, N4 2AY

Asking Price Of £415,000 Share of Freehold

Adolphus Road

Asking Price Of £415,000 Share of Freehold

A good size apartment with lots of natural light, high ceilings and finished to a high standard. Arranged to the rear of this Victorian conversion, this apartment has been beautifully renovated to a high spec, with modern finish. This apartment comprises of a bright reception room, open plan kitchen with mod cons and a generous bedroom. Adolphus Road is a desirable quiet and well located street in close proximity to shops and cafes, minutes' walk to Stoke Newington, as well as local parks (Clissold Park, Gillespie Nature Reserve and Woodberry Wetlands). It is served by unparalleled access to Zone Two Victoria/Piccadilly lines, Overground and National Rail, and regular bus routes. The flat is offered to the market chain free.