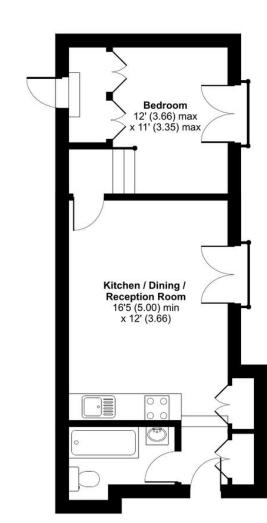

## Adolphus Road, London, N4

Approximate Area = 413 sq ft / 38.3 sq m For identification only - Not to scale

your most valuable asset

LOWER GROUND FLOOR

Floor plan produced in accordance with RICS Property Measurement Standards incorporating International Property Measurement Standards (IPMS2 Residential). ©nchecom 2022. Produced for David Andrew. REF: 809654