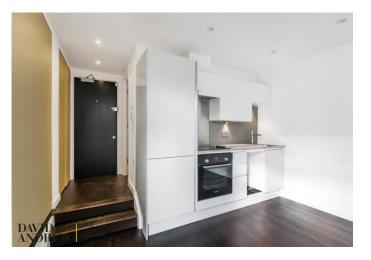

## Adolphus Road, N4 2AY

Asking Price Of £415,000 Share of Freehold

Adolphus Road

Asking Price Of £415,000 Share of Freehold

A good size apartment with lots of natural light, high ceilings and finished to a high standard. Arranged to the rear of this Victorian conversion, this apartment has been beautifully renovated to a high spec, with modern finish. This apartment comprises of a bright reception room, open plan kitchen with mod cons and a generous bedroom. Adolphus Road is a desirable quiet and well located street in close proximity to shops and cafes, minutes' walk to Stoke Newington, as well as local parks (Clissold Park, Gillespie Nature Reserve and Woodberry Wetlands). It is served by unparalleled access to Zone Two Victoria/Piccadilly lines, Overground and National Rail, and regular bus routes. The flat is offered to the market chain free.