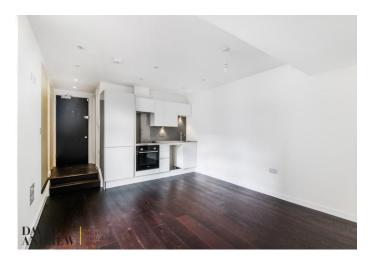

## Adolphus Road, N4 2AY

Asking Price Of £415,000 Share of Freehold

Adolphus Road

Asking Price Of £415,000 Share of Freehold

A good size apartment with lots of natural light, high ceilings and finished to a high standard. Arranged to the rear of this Victorian conversion, this apartment has been beautifully renovated to a high spec, with modern finish. This apartment comprises of a bright reception room, open plan kitchen with mod cons and a generous bedroom. Adolphus Road is a desirable quiet and well located street in close proximity to shops and cafes, minutes' walk to Stoke Newington, as well as local parks (Clissold Park, Gillespie Nature Reserve and Woodberry Wetlands). It is served by unparalleled access to Zone Two Victoria/Piccadilly lines, Overground and National Rail, and regular bus routes. The flat is offered to the market chain free.