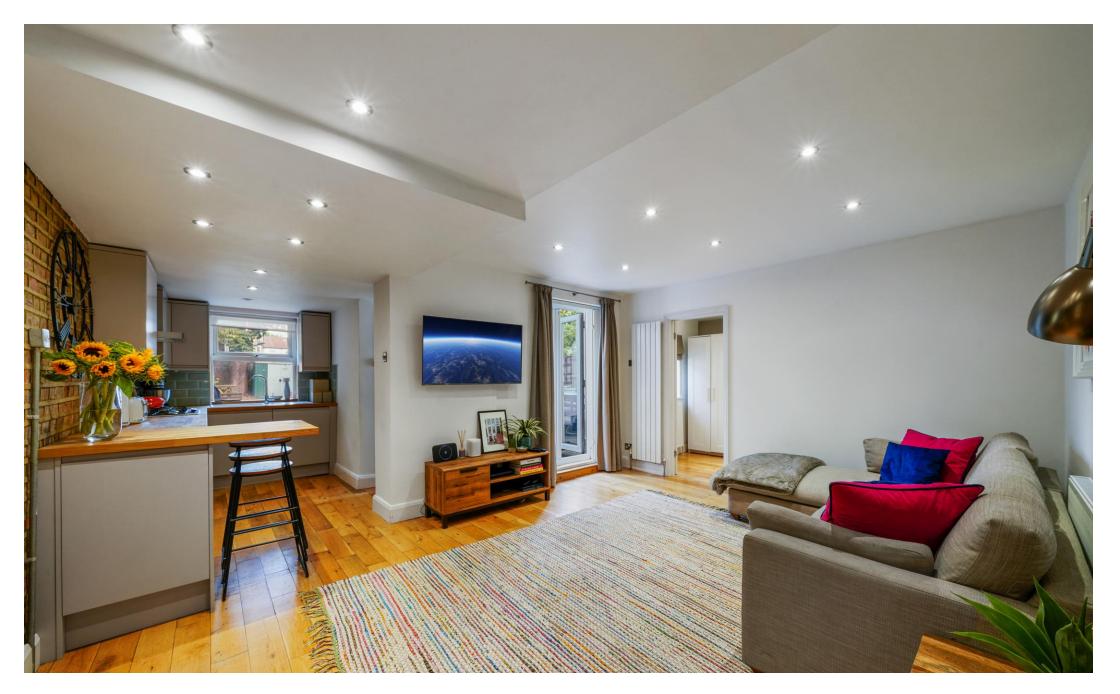

Offering a comfortable 836 sq ft / 77.7 sq m of internal living space accessed via a private entrance. The spacious internal hallway immediately impresses, wooden flooring runs throughout and unifies the space, an exposed brick wall and a traditional radiator create a great first impression. There's also lots of useful built-in storage. At the front a generous main bedroom, a large bay window with double glazing and plantation shutters allows great natural light, there's ample space for a full wall of wardrobes. Next door a stylish double walk-in shower, complete with floating wash hand basin, inset WC and a mirrored vanity unit. At the rear an open plan kitchen reception area, ideal for entertaining. The kitchen area features a range of attractive wall and base units, chunky wooden works surfaces and a metro brick tiled splash back add great texture and style. There's a breakfast bar, space for every modern convenience and a cleverly positioned sink allows a view over the garden. There's also a large cupboard housing the boiler and another door to the garden. The second bedroom accommodates a double bed and room for wardrobes, an ideal guest or study space. Double doors lead from the reception out into one of our favourite aspects a large private garden. Low maintenance faux grass with raised flower bed boards, two large patios at either end are perfect for chasing the sunshine, a wall of greenery at the rear makes for a secluded enjoyable