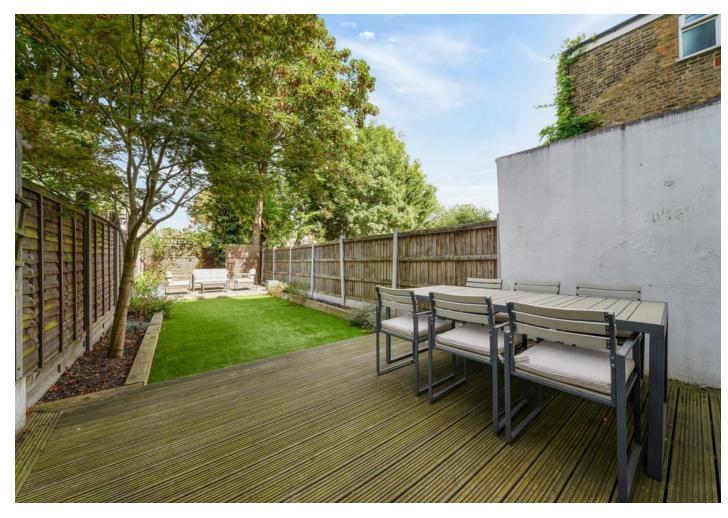

Offering a comfortable 836 sq ft / 77.7 sq m of internal living space accessed via a private entrance. The spacious internal hallway immediately impresses, wooden flooring runs throughout and unifies the space, an exposed brick wall and a traditional radiator create a great first impression. There's also lots of useful built-in storage. At the front a generous main bedroom, a large bay window with double glazing and plantation shutters allows great natural light, there's ample space for a full wall of wardrobes. Next door a stylish double walk-in shower, complete with floating wash hand basin, inset WC and a mirrored vanity unit. At the rear an open plan kitchen reception area, ideal for entertaining. The kitchen area features a range of attractive wall and base units, chunky wooden works surfaces and a metro brick tiled splash back add great texture and style. There's a breakfast bar, space for every modern convenience and a cleverly positioned sink allows a view over the garden. There's also a large cupboard housing the boiler and another door to the garden. The second bedroom accommodates a double bed and room for wardrobes, an ideal guest or study space. Double doors lead from the reception out into one of our favourite aspects a large private garden. Low maintenance faux grass with raised flower bed boards, two large patios at either end are perfect for chasing the sunshine, a wall of greenery at the rear makes for a secluded enjoyable