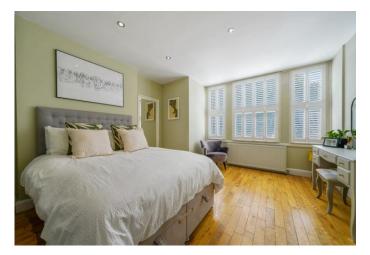

Offering a comfortable 836 sq ft / 77.7 sq m of internal living space accessed via a private entrance. The spacious internal hallway immediately impresses, wooden flooring runs throughout and unifies the space, an exposed brick wall and a traditional radiator create a great first impression. There's also lots of useful built-in storage. At the front a generous main bedroom, a large bay window with double glazing and plantation shutters allows great natural light, there's ample space for a full wall of wardrobes. Next door a stylish double walk-in shower, complete with floating wash hand basin, inset WC and a mirrored vanity unit. At the rear an open plan kitchen reception area, ideal for entertaining. The kitchen area features a range of attractive wall and base units, chunky wooden works surfaces and a metro brick tiled splash back add great texture and style. There's a breakfast bar, space for every modern convenience and a cleverly positioned sink allows a view over the garden. There's also a large cupboard housing the boiler and another door to the garden. The second bedroom accommodates a double bed and room for wardrobes, an ideal guest or study space. Double doors lead from the reception out into one of our favourite aspects a large private garden. Low maintenance faux grass with raised flower bed boards, two large patios at either end are perfect for chasing the sunshine, a wall of greenery at the rear makes for a secluded enjoyable