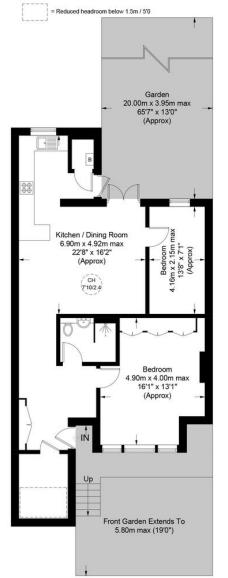

## Endymion Road, N4

Approximate Gross Internal Area = 811 sq ft / 75.4 sq m (Excluding Reduced Headroom) Reduced Headroom = 25 sq ft / 2.3 sq m Total = 836 sq ft / 77.7 sq m

your most valuable asset

This plan is for layout guidance only. Not drawn to scale unless stated. Windows and door openings are approximate. Whilst every care is taken in the preparation of this plan, please check all dimensions, shapes and compass bearings before making any decisions reliant upon them. (ID693527)