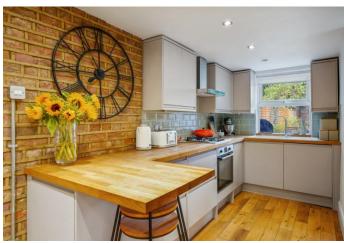

Offering a comfortable 836 sq ft / 77.7 sq m of internal living space accessed via a private entrance. The spacious internal hallway immediately impresses, wooden flooring runs throughout and unifies the space, an exposed brick wall and a traditional radiator create a great first impression. There's also lots of useful built-in storage. At the front a generous main bedroom, a large bay window with double glazing and plantation shutters allows great natural light, there's ample space for a full wall of wardrobes. Next door a stylish double walk-in shower, complete with floating wash hand basin, inset WC and a mirrored vanity unit. At the rear an open plan kitchen reception area, ideal for entertaining. The kitchen area features a range of attractive wall and base units, chunky wooden works surfaces and a metro brick tiled splash back add great texture and style. There's a breakfast bar, space for every modern convenience and a cleverly positioned sink allows a view over the garden. There's also a large cupboard housing the boiler and another door to the garden. The second bedroom accommodates a double bed and room for wardrobes, an ideal guest or study space. Double doors lead from the reception out into one of our favourite aspects a large private garden. Low maintenance faux grass with raised flower bed boards, two large patios at either end are perfect for chasing the sunshine, a wall of greenery at the rear makes for a secluded enjoyable