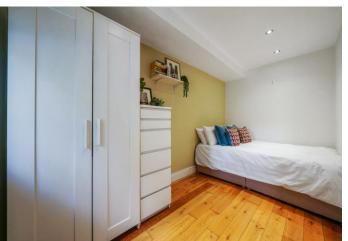

Offering a comfortable 836 sq ft / 77.7 sq m of internal living space accessed via a private entrance. The spacious internal hallway immediately impresses, wooden flooring runs throughout and unifies the space, an exposed brick wall and a traditional radiator create a great first impression. There's also lots of useful built-in storage. At the front a generous main bedroom, a large bay window with double glazing and plantation shutters allows great natural light, there's ample space for a full wall of wardrobes. Next door a stylish double walk-in shower, complete with floating wash hand basin, inset WC and a mirrored vanity unit. At the rear an open plan kitchen reception area, ideal for entertaining. The kitchen area features a range of attractive wall and base units, chunky wooden works surfaces and a metro brick tiled splash back add great texture and style. There's a breakfast bar, space for every modern convenience and a cleverly positioned sink allows a view over the garden. There's also a large cupboard housing the boiler and another door to the garden. The second bedroom accommodates a double bed and room for wardrobes, an ideal guest or study space. Double doors lead from the reception out into one of our favourite aspects a large private garden. Low maintenance faux grass with raised flower bed boards, two large patios at either end are perfect for chasing the sunshine, a wall of greenery at the rear makes for a secluded enjoyable