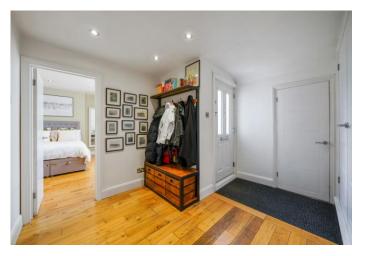

Offering a comfortable 836 sq ft / 77.7 sq m of internal living space accessed via a private entrance. The spacious internal hallway immediately impresses, wooden flooring runs throughout and unifies the space, an exposed brick wall and a traditional radiator create a great first impression. There's also lots of useful built-in storage. At the front a generous main bedroom, a large bay window with double glazing and plantation shutters allows great natural light, there's ample space for a full wall of wardrobes. Next door a stylish double walk-in shower, complete with floating wash hand basin, inset WC and a mirrored vanity unit. At the rear an open plan kitchen reception area, ideal for entertaining. The kitchen area features a range of attractive wall and base units, chunky wooden works surfaces and a metro brick tiled splash back add great texture and style. There's a breakfast bar, space for every modern convenience and a cleverly positioned sink allows a view over the garden. There's also a large cupboard housing the boiler and another door to the garden. The second bedroom accommodates a double bed and room for wardrobes, an ideal guest or study space. Double doors lead from the reception out into one of our favourite aspects a large private garden. Low maintenance faux grass with raised flower bed boards, two large patios at either end are perfect for chasing the sunshine, a wall of greenery at the rear makes for a secluded enjoyable