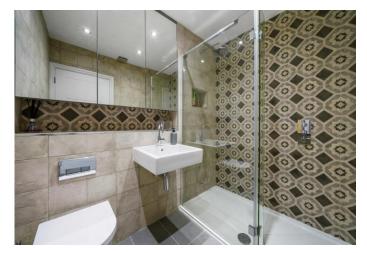

Offering a comfortable 836 sq ft / 77.7 sq m of internal living space accessed via a private entrance. The spacious internal hallway immediately impresses, wooden flooring runs throughout and unifies the space, an exposed brick wall and a traditional radiator create a great first impression. There's also lots of useful built-in storage. At the front a generous main bedroom, a large bay window with double glazing and plantation shutters allows great natural light, there's ample space for a full wall of wardrobes. Next door a stylish double walk-in shower, complete with floating wash hand basin, inset WC and a mirrored vanity unit. At the rear an open plan kitchen reception area, ideal for entertaining. The kitchen area features a range of attractive wall and base units, chunky wooden works surfaces and a metro brick tiled splash back add great texture and style. There's a breakfast bar, space for every modern convenience and a cleverly positioned sink allows a view over the garden. There's also a large cupboard housing the boiler and another door to the garden. The second bedroom accommodates a double bed and room for wardrobes, an ideal guest or study space. Double doors lead from the reception out into one of our favourite aspects a large private garden. Low maintenance faux grass with raised flower bed boards, two large patios at either end are perfect for chasing the sunshine, a wall of greenery at the rear makes for a secluded enjoyable