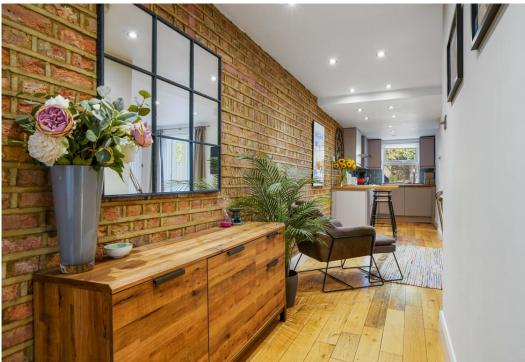

Offering a comfortable 836 sq ft / 77.7 sq m of internal living space accessed via a private entrance. The spacious internal hallway immediately impresses, wooden flooring runs throughout and unifies the space, an exposed brick wall and a traditional radiator create a great first impression. There's also lots of useful built-in storage. At the front a generous main bedroom, a large bay window with double glazing and plantation shutters allows great natural light, there's ample space for a full wall of wardrobes. Next door a stylish double walk-in shower, complete with floating wash hand basin, inset WC and a mirrored vanity unit. At the rear an open plan kitchen reception area, ideal for entertaining. The kitchen area features a range of attractive wall and base units, chunky wooden works surfaces and a metro brick tiled splash back add great texture and style. There's a breakfast bar, space for every modern convenience and a cleverly positioned sink allows a view over the garden. There's also a large cupboard housing the boiler and another door to the garden. The second bedroom accommodates a double bed and room for wardrobes, an ideal guest or study space. Double doors lead from the reception out into one of our favourite aspects a large private garden. Low maintenance faux grass with raised flower bed boards, two large patios at either end are perfect for chasing the sunshine, a wall of greenery at the rear makes for a secluded enjoyable