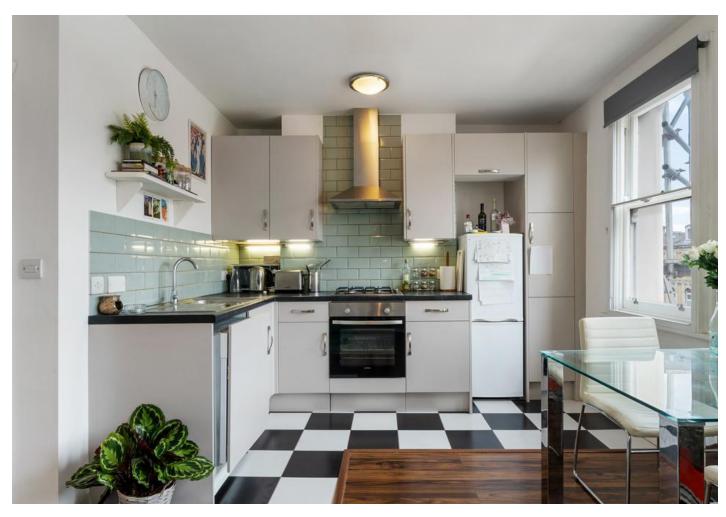

Arranged over the second floor and offering 358 SQ FT/ 33.3 SQ M of internal living space, features include neutral décor and secondary glazing throughout, a spacious open-plan kitchen/reception room to the front, with beautiful large windows allowing an abundance of natural light, a range of neutrally decorated wall and base kitchen units with plenty of space for food prepping and essential appliances and stylish metro tiled splashback. Next door, a modern three-piece bathroom suite with heated towel rack and a good-sized double bedroom to the rear with practical built-in wardrobe and large sash window.