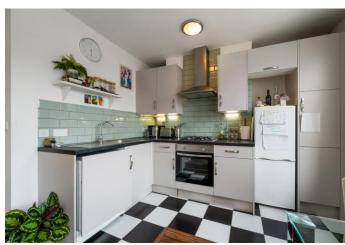

Arranged over the second floor and offering 358 SQ FT/ 33.3 SQ M of internal living space, features include neutral décor and secondary glazing throughout, a spacious open-plan kitchen/reception room to the front, with beautiful large windows allowing an abundance of natural light, a range of neutrally decorated wall and base kitchen units with plenty of space for food prepping and essential appliances and stylish metro tiled splashback. Next door, a modern three-piece bathroom suite with heated towel rack and a good-sized double bedroom to the rear with practical built-in wardrobe and large sash window.