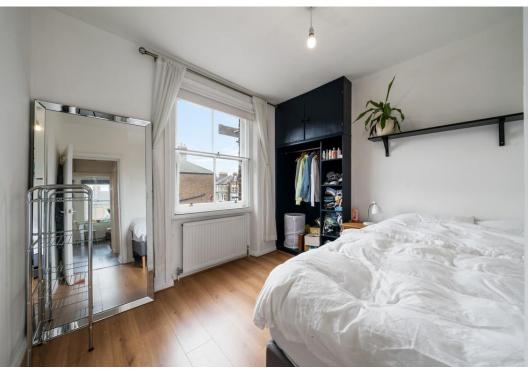

Arranged over the second floor and offering 358 SQ FT/ 33.3 SQ M of internal living space, features include neutral décor and secondary glazing throughout, a spacious open-plan kitchen/reception room to the front, with beautiful large windows allowing an abundance of natural light, a range of neutrally decorated wall and base kitchen units with plenty of space for food prepping and essential appliances and stylish metro tiled splashback. Next door, a modern three-piece bathroom suite with heated towel rack and a good-sized double bedroom to the rear with practical built-in wardrobe and large sash window.

### Stroud Green Road, N4

Bedroom 3.26m x 3.00m max 10'8" x 9'10" Approximate Gross Internal Area = 358 sq ft / 33.3 sq m