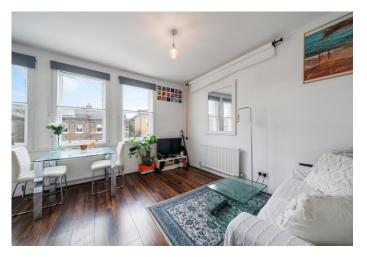

Arranged over the second floor and offering 358 SQ FT/ 33.3 SQ M of internal living space, features include neutral décor and secondary glazing throughout, a spacious open-plan kitchen/reception room to the front, with beautiful large windows allowing an abundance of natural light, a range of neutrally decorated wall and base kitchen units with plenty of space for food prepping and essential appliances and stylish metro tiled splashback. Next door, a modern three-piece bathroom suite with heated towel rack and a good-sized double bedroom to the rear with practical built-in wardrobe and large sash window.