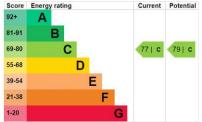

## Reception Room / Kitchen $5.13m \times 3.84m max$ $16'10'' \times 12'7''$ (CH = 2.57) Score Energy rating $92^{+}$ A 81.91 B

Second Floor

IN

671 Holloway Road London, N19 5SE

T (0)2076193750