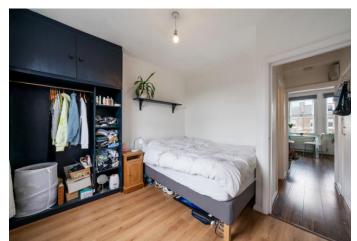

Arranged over the second floor and offering 358 SQ FT/ 33.3 SQ M of internal living space, features include neutral décor and secondary glazing throughout, a spacious open-plan kitchen/reception room to the front, with beautiful large windows allowing an abundance of natural light, a range of neutrally decorated wall and base kitchen units with plenty of space for food prepping and essential appliances and stylish metro tiled splashback. Next door, a modern three-piece bathroom suite with heated towel rack and a good-sized double bedroom to the rear with practical built-in wardrobe and large sash window.

### Stroud Green Road, N4

Bedroom 3.26m x 3.00m max 10'8" x 9'10" Approximate Gross Internal Area = 358 sq ft / 33.3 sq m