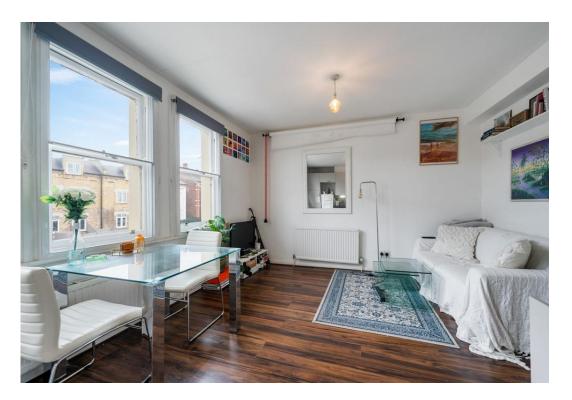

Arranged over the second floor and offering 358 SQ FT/ 33.3 SQ M of internal living space, features include neutral décor and secondary glazing throughout, a spacious open-plan kitchen/reception room to the front, with beautiful large windows allowing an abundance of natural light, a range of neutrally decorated wall and base kitchen units with plenty of space for food prepping and essential appliances and stylish metro tiled splashback. Next door, a modern three-piece bathroom suite with heated towel rack and a good-sized double bedroom to the rear with practical built-in wardrobe and large sash window.

## Reception Room / Kitchen $5.13m \times 3.84m max$ $16'10'' \times 12'7''$ (CH = 2.57) Score Energy rating $92^{+}$ A 81.91 B

Second Floor

IN

671 Holloway Road London, N19 5SE

T (0)2076193750