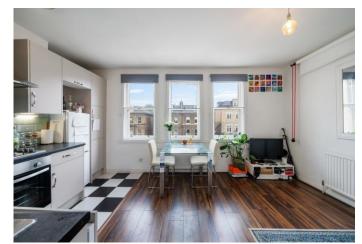

Arranged over the second floor and offering 358 SQ FT/ 33.3 SQ M of internal living space, features include neutral décor and secondary glazing throughout, a spacious open-plan kitchen/reception room to the front, with beautiful large windows allowing an abundance of natural light, a range of neutrally decorated wall and base kitchen units with plenty of space for food prepping and essential appliances and stylish metro tiled splashback. Next door, a modern three-piece bathroom suite with heated towel rack and a good-sized double bedroom to the rear with practical built-in wardrobe and large sash window.

- Long lease of approx. 172 years
- Chain free sale
- One bedroom flat
- Great natural light

- Open-plan kitchen/reception
- Great location to transport & amenities
- Move-in condition
- 358 SQ FT 33.3 SQ M