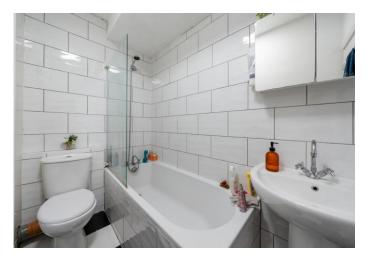

Arranged over the second floor and offering 358 SQ FT/ 33.3 SQ M of internal living space, features include neutral décor and secondary glazing throughout, a spacious open-plan kitchen/reception room to the front, with beautiful large windows allowing an abundance of natural light, a range of neutrally decorated wall and base kitchen units with plenty of space for food prepping and essential appliances and stylish metro tiled splashback. Next door, a modern three-piece bathroom suite with heated towel rack and a good-sized double bedroom to the rear with practical built-in wardrobe and large sash window.