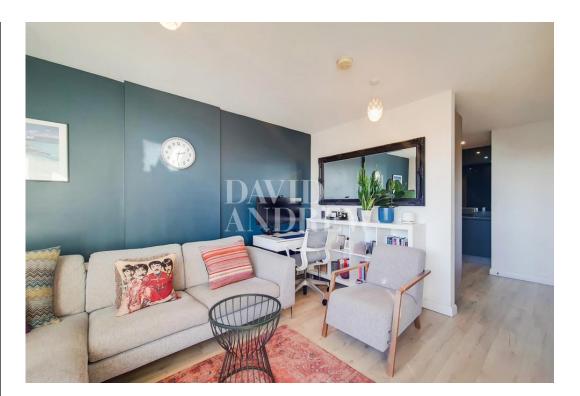

Property features include a spacious semi-open plan living space, a private balcony, a fully fitted modern kitchen, a large double bedroom with fitted wardrobes, a fully fitted modern bathroom, ample storage space, wood flooring, carpets in the bedroom, double glazed windows, central heating and a communal bike storage.

- One Bedroom
- Private Balcony
- Semi-Open Plan
- Modern Fully Fitted Kitchen
- 508sqft/48sqm
- EPC Rating: B
- Offered Unfurnished
- Available 4th of July