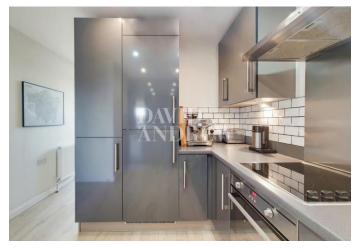

Property features include a spacious semi-open plan living space, a private balcony, a fully fitted modern kitchen, a large double bedroom with fitted wardrobes, a fully fitted modern bathroom, ample storage space, wood flooring, carpets in the bedroom, double glazed windows, central heating and a communal bike storage.