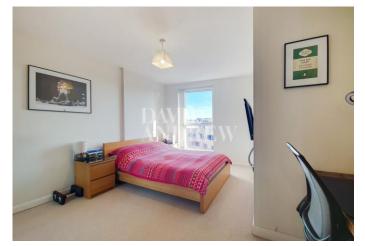

Property features include a spacious semi-open plan living space, a private balcony, a fully fitted modern kitchen, a large double bedroom with fitted wardrobes, a fully fitted modern bathroom, ample storage space, wood flooring, carpets in the bedroom, double glazed windows, central heating and a communal bike storage.

- One Bedroom
- Private Balcony
- Semi-Open Plan
- Modern Fully Fitted Kitchen
- 508sqft/48sqm
- EPC Rating: B
- Offered Unfurnished
- Available 4th of July