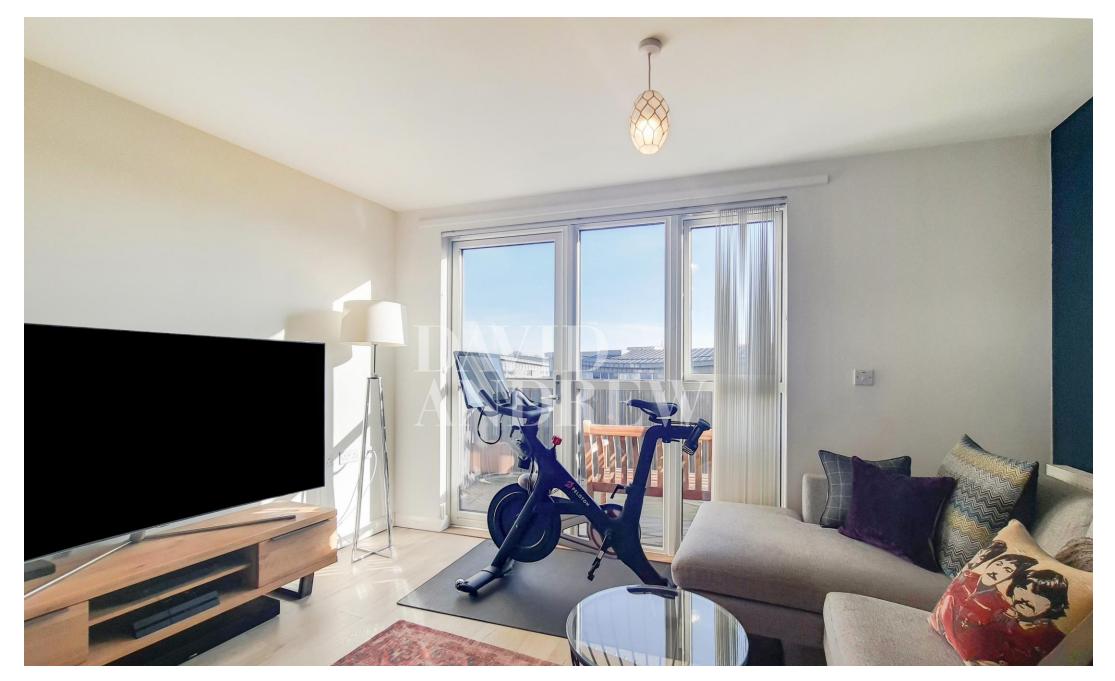

Property features include a spacious semi-open plan living space, a private balcony, a fully fitted modern kitchen, a large double bedroom with fitted wardrobes, a fully fitted modern bathroom, ample storage space, wood flooring, carpets in the bedroom, double glazed windows, central heating and a communal bike storage.

- One Bedroom
- Private Balcony
- Semi-Open Plan
- Modern Fully Fitted Kitchen
- 508sqft/48sqm
- EPC Rating: B
- Offered Unfurnished
- Available 4th of July