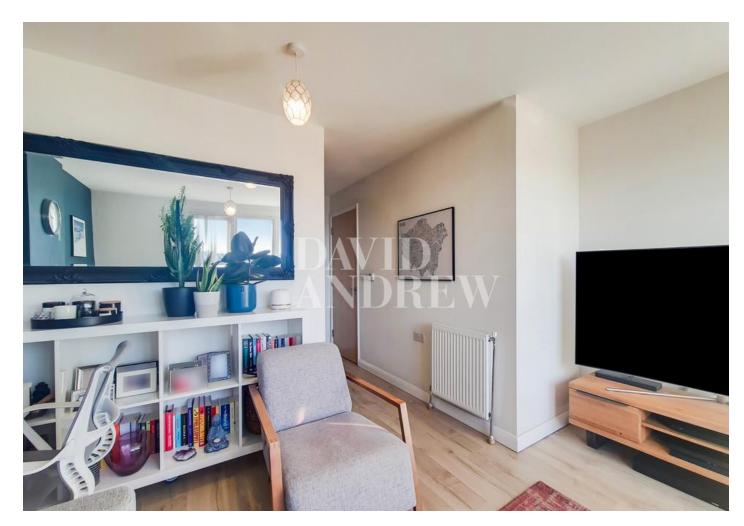

Property features include a spacious semi-open plan living space, a private balcony, a fully fitted modern kitchen, a large double bedroom with fitted wardrobes, a fully fitted modern bathroom, ample storage space, wood flooring, carpets in the bedroom, double glazed windows, central heating and a communal bike storage.

- One Bedroom
- Private Balcony
- Semi-Open Plan
- Modern Fully Fitted Kitchen
- 508sqft/48sqm
- EPC Rating: B
- Offered Unfurnished
- Available 4th of July