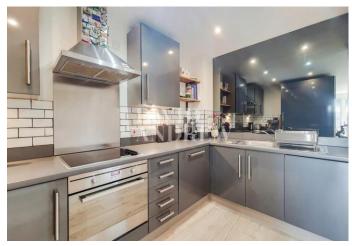

Property features include a spacious semi-open plan living space, a private balcony, a fully fitted modern kitchen, a large double bedroom with fitted wardrobes, a fully fitted modern bathroom, ample storage space, wood flooring, carpets in the bedroom, double glazed windows, central heating and a communal bike storage.