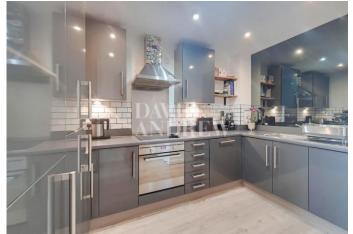

Property features include a spacious semi-open plan living space, a private balcony, a fully fitted modern kitchen, a large double bedroom with fitted wardrobes, a fully fitted modern bathroom, ample storage space, wood flooring, carpets in the bedroom, double glazed windows, central heating and a communal bike storage.