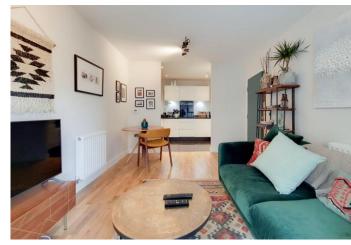

Internally the apartment offers 63 Sqm / 678.13 Sq. ft of bright living space which boasts of a spacious open plan kitchen with high spec finish, a private terrace with tranquil waterside views , two double bedrooms with plenty of built-in storage and two bathrooms one en-suite and the other optional. The property is arranged over the first floor and is presented in excellent condition benefitting from built in storage in the master bedroom and throughout the property and offers modern living perfect for a couple or two professional sharers looking to live in a vibrant and well-connected location.

A peaceful setting surrounded by landscaped gardens Woodberry Down is on the banks of the West and East Reservoirs, overlooking more than 42 acres of open water. Offered furnished 22nd Mar 20

Modern two bedroom apartment

Great location

Private roof terrace (great views)

63 Sqm / 678.13 Sq.ft

Two bathroom 1 en-suite

Offered on a part furnished basis

Plenty of natural light / storage

Available 22nd March 2025