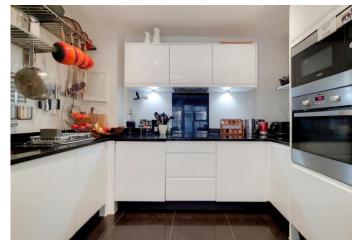

Internally the apartment offers 63 Sqm / 678.13 Sq. ft of bright living space which boasts of a spacious open plan kitchen with high spec finish, a private terrace with tranquil waterside views , two double bedrooms with plenty of built-in storage and two bathrooms one en-suite and the other optional. The property is arranged over the first floor and is presented in excellent condition benefitting from built in storage in the master bedroom and throughout the property and offers modern living perfect for a couple or two professional sharers looking to live in a vibrant and well-connected location.