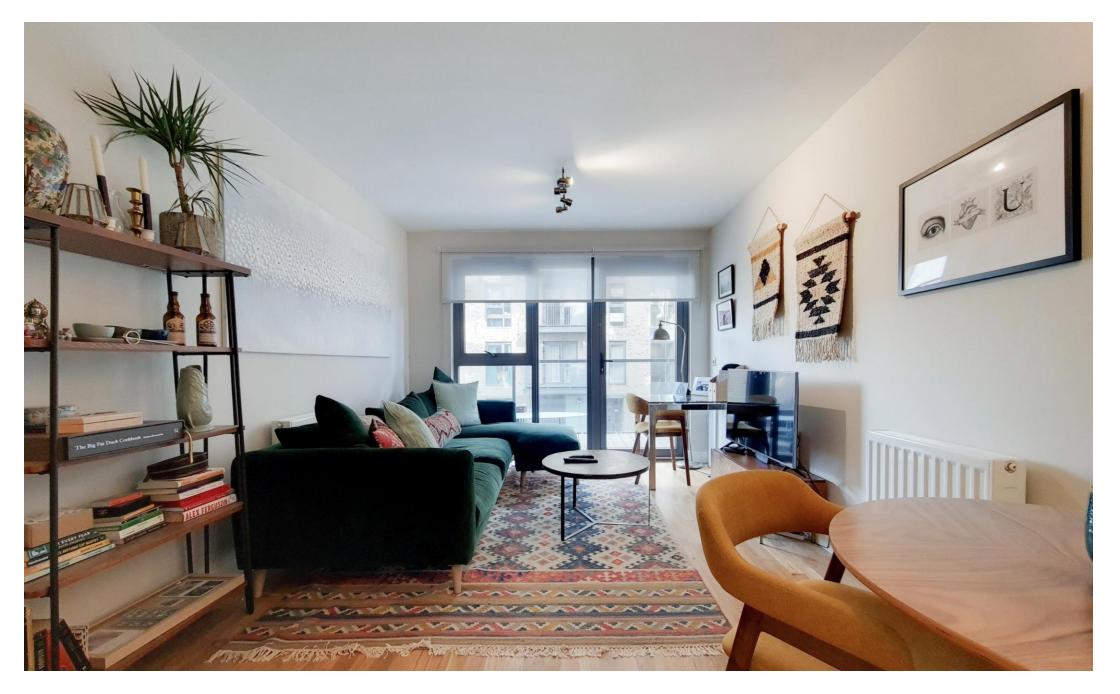

Internally the apartment offers 63 Sqm / 678.13 Sq. ft of bright living space which boasts of a spacious open plan kitchen with high spec finish, a private terrace with tranquil waterside views , two double bedrooms with plenty of built-in storage and two bathrooms one en-suite and the other optional. The property is arranged over the first floor and is presented in excellent condition benefitting from built in storage in the master bedroom and throughout the property and offers modern living perfect for a couple or two professional sharers looking to live in a vibrant and well-connected location.

Great location

Private roof terrace (great views)

63 Sqm / 678.13 Sq.ft

Two bathroom 1 en-suite

Offered on a part furnished basis

Plenty of natural light / storage

Available 22nd March 2025