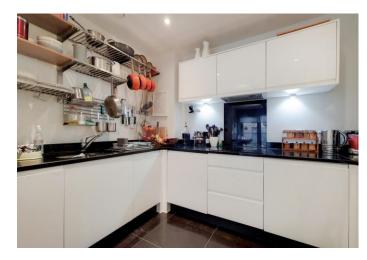

Internally the apartment offers 63 Sqm / 678.13 Sq. ft of bright living space which boasts of a spacious open plan kitchen with high spec finish, a private terrace with tranquil waterside views , two double bedrooms with plenty of built-in storage and two bathrooms one en-suite and the other optional. The property is arranged over the first floor and is presented in excellent condition benefitting from built in storage in the master bedroom and throughout the property and offers modern living perfect for a couple or two professional sharers looking to live in a vibrant and well-connected location.