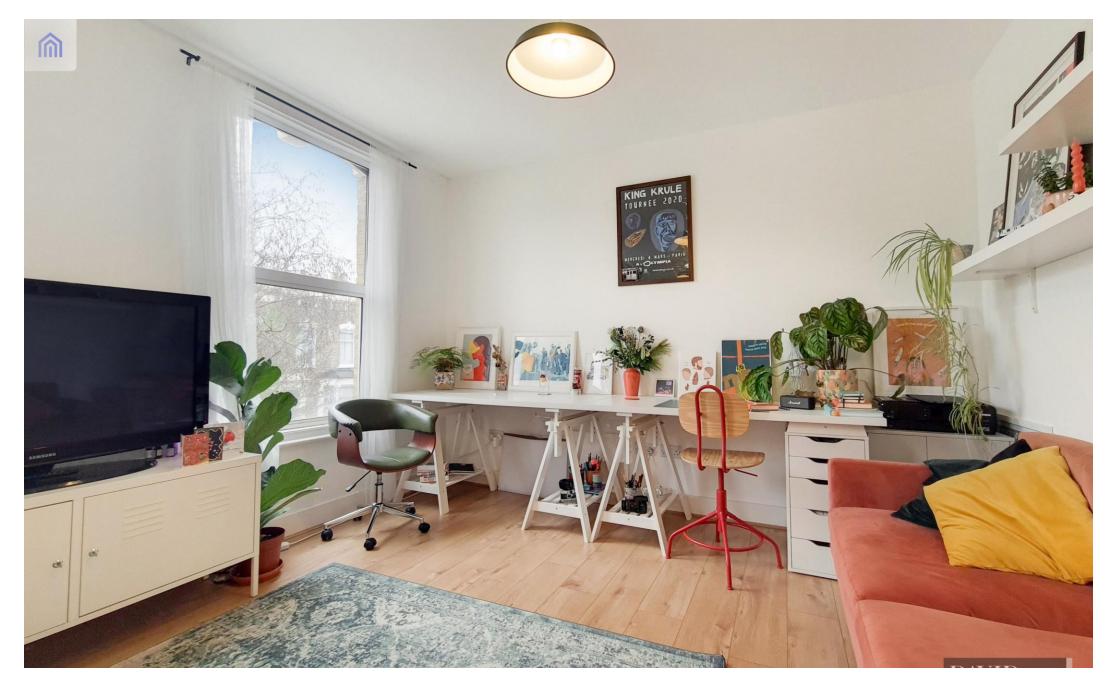

# £1,450 pcm

Spacious one bedroom Victorian conversion located on a quiet residential turning in the heart of Stoke Newington . internally the property offers 41 Sqm / 441.32 Sq. ft of bright living space including an open plan lounge and kitchen , modern bathroom and a double bedroom with storage. located on a very quiet street in the heart of Stoke Newington with excellent transport links and a vibrant community. Available 26th February 2022 unfurnished / part furnished.

- One bedroom apartment
- virtual tour available
- Victorian conversion
- Open plan lounge and kitchen
- Excellent Location
- 41 Sqm / 441.32 Sq. ft
- Part furnished / unfurnished
- Available 26th February 2022