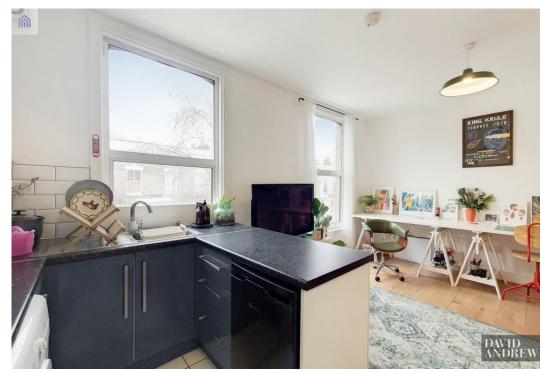

# £1,450 pcm

Spacious one bedroom Victorian conversion located on a quiet residential turning in the heart of Stoke Newington . internally the property offers 41 Sqm / 441.32 Sq. ft of bright living space including an open plan lounge and kitchen , modern bathroom and a double bedroom with storage. located on a very quiet street in the heart of Stoke Newington with excellent transport links and a vibrant community. Available 26th February 2022 unfurnished / part furnished.