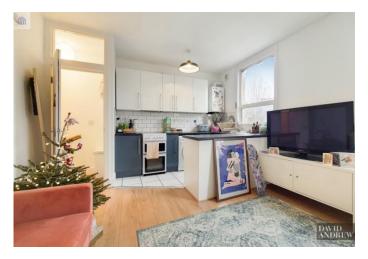

# £1,450 pcm

Spacious one bedroom Victorian conversion located on a quiet residential turning in the heart of Stoke Newington . internally the property offers 41 Sqm / 441.32 Sq. ft of bright living space including an open plan lounge and kitchen , modern bathroom and a double bedroom with storage. located on a very quiet street in the heart of Stoke Newington with excellent transport links and a vibrant community. Available 26th February 2022 unfurnished / part furnished.

- One bedroom apartment
- virtual tour available
- Victorian conversion
- Open plan lounge and kitchen
- Excellent Location
- 41 Sqm / 441.32 Sq. ft
- Part furnished / unfurnished
- Available 26th February 2022