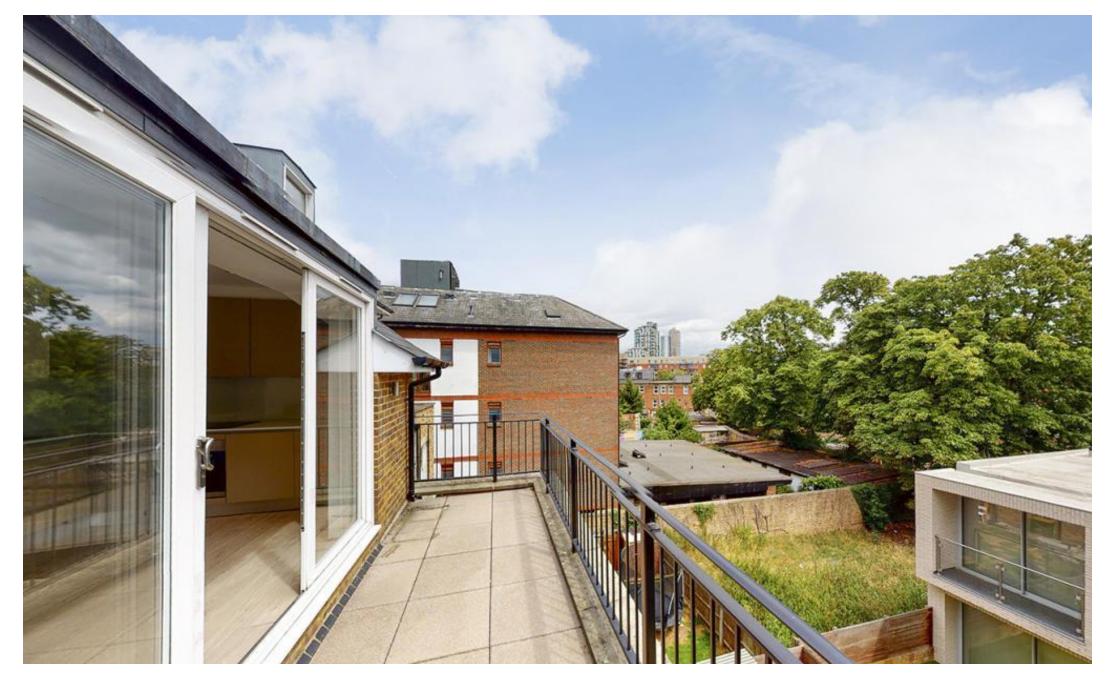

# £1,595 pcm

Modern one-bedroom apartment located within this secure development 0.3 miles To Finsbury Park Tube and Manor House Tube stations. The property benefits from a spacious open plan lounge and kitchen leading to a roof terrace with plenty of natural light. The property includes a modern fully tilled bathroom with bath and shower facilities and spacious double bedroom with bult in storage. A perfect apartment for those looking for great transport in a vibrant location. Available part / furnished 16th March 2022.

- Modern one bedroom apartment
- Secure development
- Private roof terrace
- Fully tilled bathroom

- Open plan living
- Close to Transport links
- Part Furnished
- Available 16th March 2022