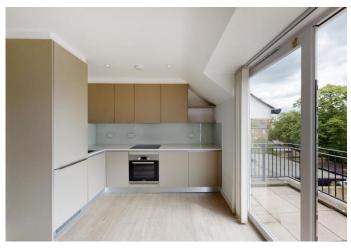

# £1,595 pcm

Modern one-bedroom apartment located within this secure development 0.3 miles To Finsbury Park Tube and Manor House Tube stations. The property benefits from a spacious open plan lounge and kitchen leading to a roof terrace with plenty of natural light. The property includes a modern fully tilled bathroom with bath and shower facilities and spacious double bedroom with bult in storage. A perfect apartment for those looking for great transport in a vibrant location. Available part / furnished 16th March 2022.

- Modern one bedroom apartment
- Secure development
- Private roof terrace
- Fully tilled bathroom

- Open plan living
- Close to Transport links
- Part Furnished
- Available 16th March 2022