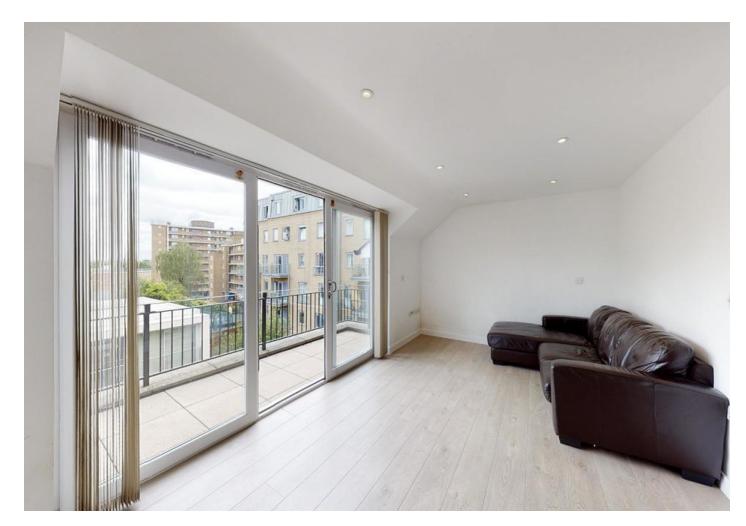

# £1,595 pcm

Modern one-bedroom apartment located within this secure development 0.3 miles To Finsbury Park Tube and Manor House Tube stations. The property benefits from a spacious open plan lounge and kitchen leading to a roof terrace with plenty of natural light. The property includes a modern fully tilled bathroom with bath and shower facilities and spacious double bedroom with bult in storage. A perfect apartment for those looking for great transport in a vibrant location. Available part / furnished 16th March 2022.

- Modern one bedroom apartment
- Secure development
- Private roof terrace
- Fully tilled bathroom

- Open plan living
- Close to Transport links
- Part Furnished
- Available 16th March 2022