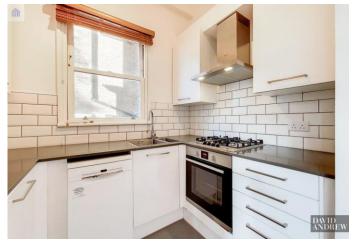

# £2,800 pcm

A beautifully presented three bedroom Ground floor Victorian conversion located on a quiet residential Road Close to Arsenal Tube and Clissold Park. The property offers 1004 Sq. ft / 93 Sqm of living space that includes three bedrooms , large lounge with a feature fire place and original window shutters , modern semi open plan kitchen with brick tilling and fully tilled bathroom with a spacious walk in shower. Two of the three bedrooms to the rear have the added advantage of direct access to the private garden and patio space perfect for entertaining.