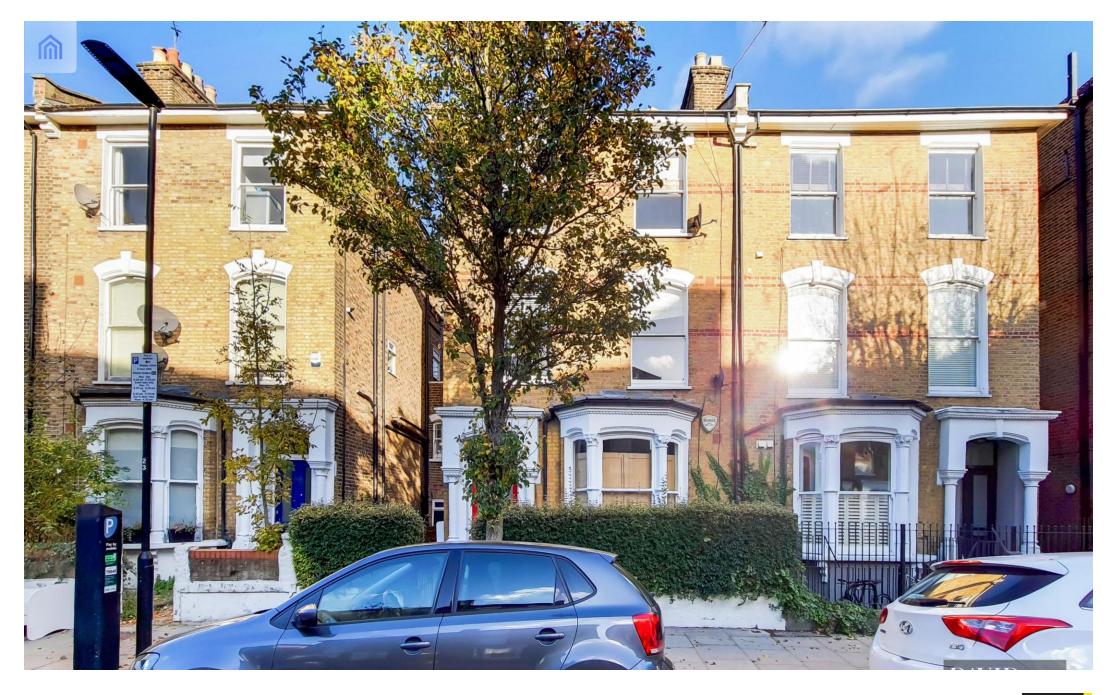

# Wilberforce Road

# £2,800 pcm

A beautifully presented three bedroom Ground floor Victorian conversion located on a quiet residential Road Close to Arsenal Tube and Clissold Park. The property offers 1004 Sq. ft / 93 Sqm of living space that includes three bedrooms , large lounge with a feature fire place and original window shutters , modern semi open plan kitchen with brick tilling and fully tilled bathroom with a spacious walk in shower. Two of the three bedrooms to the rear have the added advantage of direct access to the private garden and patio space perfect for entertaining.