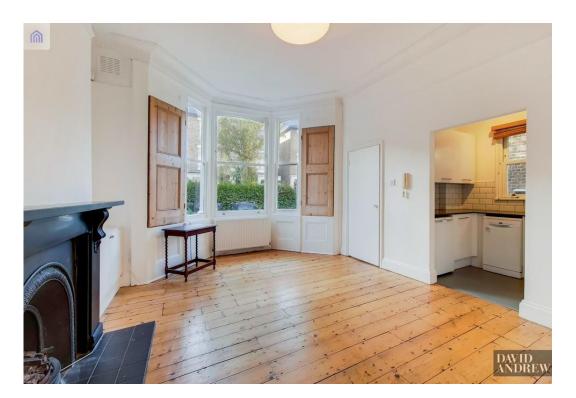

# £2,800 pcm

A beautifully presented three bedroom Ground floor Victorian conversion located on a quiet residential Road Close to Arsenal Tube and Clissold Park. The property offers 1004 Sq. ft / 93 Sqm of living space that includes three bedrooms , large lounge with a feature fire place and original window shutters , modern semi open plan kitchen with brick tilling and fully tilled bathroom with a spacious walk in shower. Two of the three bedrooms to the rear have the added advantage of direct access to the private garden and patio space perfect for entertaining.