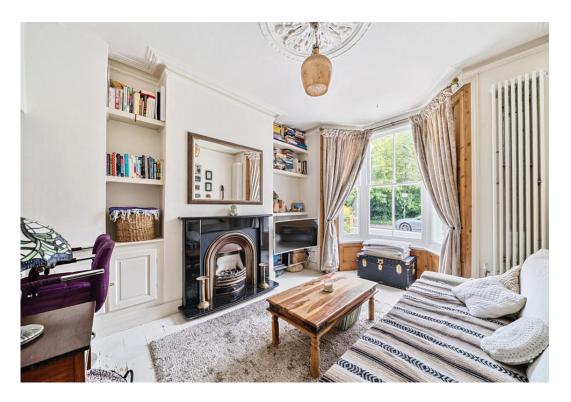

# Hatchard Road

£475,000 Leasehold

A delightful, one-bedroom, garden flat offering 467 square feet of living space on a quiet, residential street. This charming property comprises a spacious living room with period features, a fully-fitted kitchen, modern bathroom and a large bedroom overlooking a private garden to the rear. The property has been recently updated to include new, double-glazed windows, a new roof and redecoration of the communal areas.

- 467 sqft / 43.4 sqm
- One bedroom
- Private garden
- Modern bathroom

- Fully-fitted kitchen
- Leasehold
- Good transport links
- Quiet location

Floor plan produced in accordance with RICS Property Measurement Standards incorporating International Property Measurement Standards (IPMS2 Residential). © nichecom 2021. roduced for David Andrew. REF: 796976