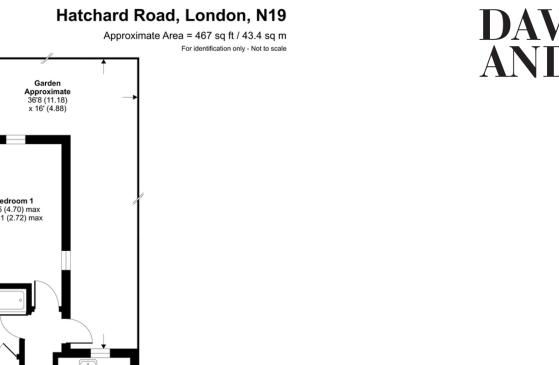

Hatchard Road, N19 4NH

- 467 sqft / 43.4 sqm
- One bedroom
- Private garden
- Modern bathroom

- Fully-fitted kitchen
- Leasehold
- Good transport links
- Quiet location

Floor plan produced in accordance with RICS Property Measurement Standards incorporating International Property Measurement Standards (IPMS2 Residential). © nichecom 2021. roduced for David Andrew. REF: 796976

**GROUND FLOOR** 

your most