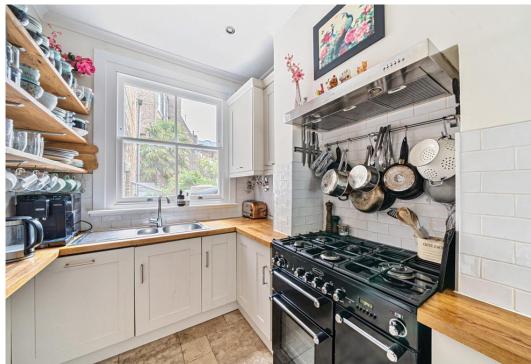

# Hatchard Road

£475,000 Leasehold

A delightful, one-bedroom, garden flat offering 467 square feet of living space on a quiet, residential street. This charming property comprises a spacious living room with period features, a fully-fitted kitchen, modern bathroom and a large bedroom overlooking a private garden to the rear. The property has been recently updated to include new, double-glazed windows, a new roof and redecoration of the communal areas.

- 467 sqft / 43.4 sqm
- One bedroom
- Private garden
- Modern bathroom

- Fully-fitted kitchen
- Leasehold
- Good transport links
- Quiet location

Floor plan produced in accordance with RICS Property Measurement Standards incorporating International Property Measurement Standards (IPMS2 Residential). © nichecom 2021. roduced for David Andrew. REF: 796976