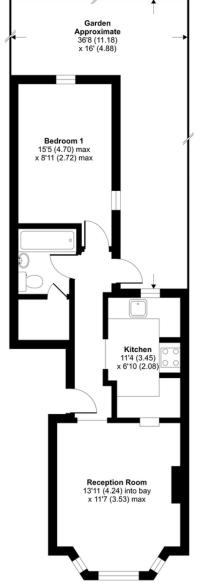

- 467 sqft / 43.4 sqm
- One bedroom
- Private garden
- Modern bathroom

- Fully-fitted kitchen
- Leasehold
- Good transport links
- Quiet location

Floor plan produced in accordance with RICS Property Measurement Standards incorporating International Property Measurement Standards (IPMS2 Residential). © nichecom 2021. roduced for David Andrew. REF: 796976

**GROUND FLOOR** 

your most