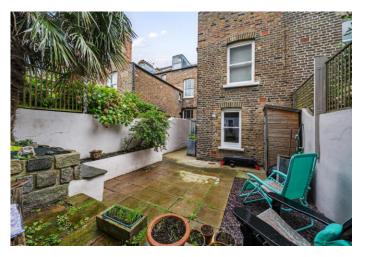

# Hatchard Road

£475,000 Leasehold

A delightful, one-bedroom, garden flat offering 467 square feet of living space on a quiet, residential street. This charming property comprises a spacious living room with period features, a fully-fitted kitchen, modern bathroom and a large bedroom overlooking a private garden to the rear. The property has been recently updated to include new, double-glazed windows, a new roof and redecoration of the communal areas.

The flat is well-situated for access to the open spaces of Hampstead Heath, Finsbury Park and Waterlow Park and is within walking distance of Archway underground (Northern Line), Upper Holloway overground station and the shops, restaurants, cafes and amenities in and around Holloway Road.