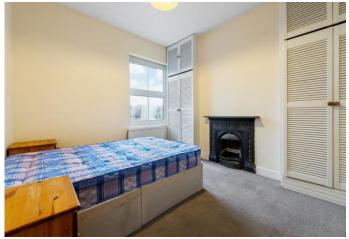

The property offers a great deal of potential and would benefit from refurbishment. There is also a possibility to convert the loft subject to the necessary consents, the roof was replaced in 2019.

Access is via a ground floor communal entrance shared between two flats, stairs lead to the half landing. At the rear, a sizable kitchen diner with dual aspect windows, a range of fitted wall and base units with plumbing in situ for all the necessities, a quirky hatch provides access to the rear garden, there is also access to cellar storage space. Off the hallway, two bedrooms and a white three-piece bathroom suite. At the front, one of our favourite aspect, a characterful separate reception with feature fireplace and glorious original sash windows providing wonderful natural lighting.