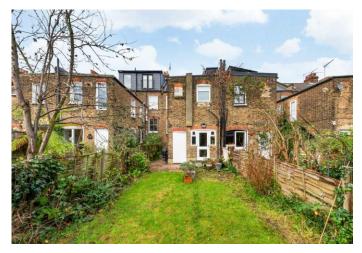

# Falkland Road N8

Guide Price £475,000 Leasehold

Arranged over the top floor of this attractive period property, a spacious two-bedroom conversion offering a generous 816 SQ FT/ 75.8 SQ M of internal living space with the advantage of own section of rear garden (presently undivided).

The property offers a great deal of potential and would benefit from refurbishment. There is also a possibility to convert the loft subject to the necessary consents, the roof was replaced in 2019.

Access is via a ground floor communal entrance shared between two flats, stairs lead to the half landing. At the rear, a sizable kitchen diner with dual aspect windows, a range of fitted wall and base units with plumbing in situ for all the necessities, a quirky hatch provides access to the rear garden, there is also access to cellar storage space. Off the hallway, two bedrooms and a white three-piece bathroom suite. At the front, one of our favourite aspect, a characterful separate reception with feature fireplace and glorious original sash windows providing wonderful natural lighting.

Falkland Road is well-positioned for a great selection of primary and junior schools, there's lots of green and open spaces with Fairland Park at the end of the road. A wonderful selection of local eateries and watering holes can be found on Green Lanes, Crouch End and Stroud Green. Turnpike Lane (0.4 miles) and Hornsey National Rail (0.3 miles) provide convenient access to the City & West End.