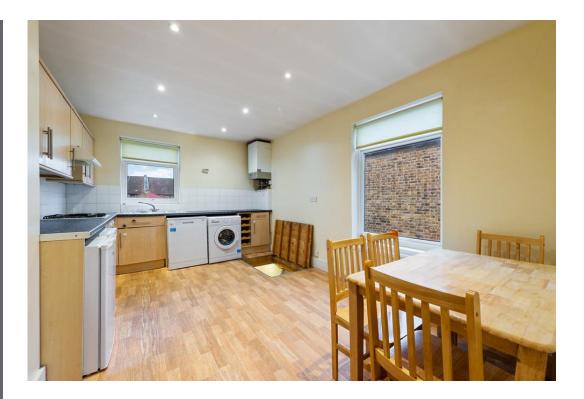

The property offers a great deal of potential and would benefit from refurbishment. There is also a possibility to convert the loft subject to the necessary consents, the roof was replaced in 2019.

Access is via a ground floor communal entrance shared between two flats, stairs lead to the half landing. At the rear, a sizable kitchen diner with dual aspect windows, a range of fitted wall and base units with plumbing in situ for all the necessities, a quirky hatch provides access to the rear garden, there is also access to cellar storage space. Off the hallway, two bedrooms and a white three-piece bathroom suite. At the front, one of our favourite aspect, a characterful separate reception with feature fireplace and glorious original sash windows providing wonderful natural lighting.