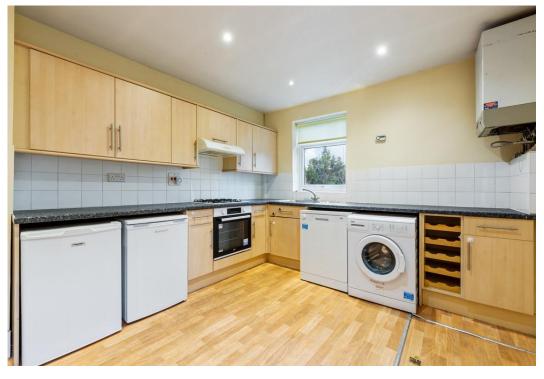

The property offers a great deal of potential and would benefit from refurbishment. There is also a possibility to convert the loft subject to the necessary consents, the roof was replaced in 2019.

Access is via a ground floor communal entrance shared between two flats, stairs lead to the half landing. At the rear, a sizable kitchen diner with dual aspect windows, a range of fitted wall and base units with plumbing in situ for all the necessities, a quirky hatch provides access to the rear garden, there is also access to cellar storage space. Off the hallway, two bedrooms and a white three-piece bathroom suite. At the front, one of our favourite aspect, a characterful separate reception with feature fireplace and glorious original sash windows providing wonderful natural lighting.