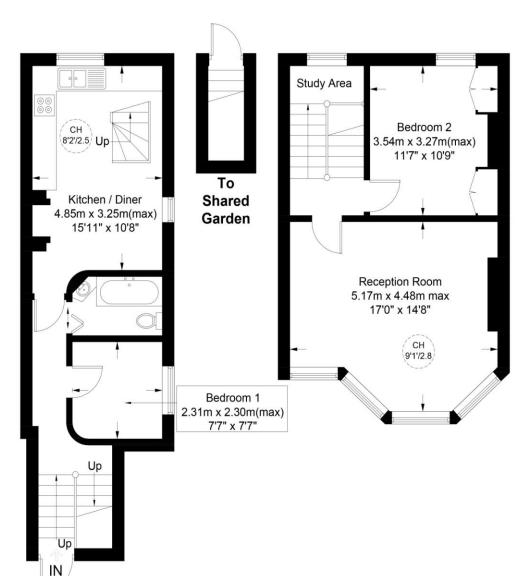

## Falkland Road, N8

Approximate Gross Internal Area = 816 sq ft / 75.8 sq m

your most valuable

for any error contained in these particulars.

This plan is for layout guidance only. Not drawn to scale unless stated. Windows and door openings are approximate. Whilst every care is taken in the preparation of this plan, please check all dimensions, shapes and compass bearings before making any decisions reliant upon them. (ID821972)

**First Floor** 