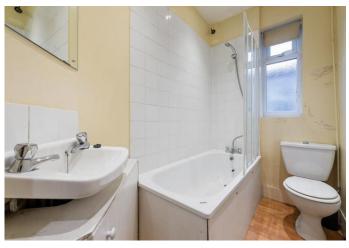

The property offers a great deal of potential and would benefit from refurbishment. There is also a possibility to convert the loft subject to the necessary consents, the roof was replaced in 2019.

Access is via a ground floor communal entrance shared between two flats, stairs lead to the half landing. At the rear, a sizable kitchen diner with dual aspect windows, a range of fitted wall and base units with plumbing in situ for all the necessities, a quirky hatch provides access to the rear garden, there is also access to cellar storage space. Off the hallway, two bedrooms and a white three-piece bathroom suite. At the front, one of our favourite aspect, a characterful separate reception with feature fireplace and glorious original sash windows providing wonderful natural lighting.