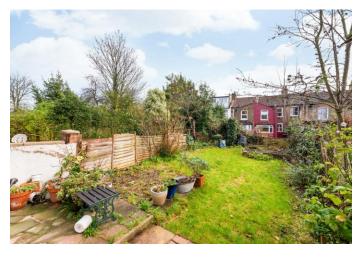

# Falkland Road N8

Guide Price £475,000 Leasehold

Arranged over the top floor of this attractive period property, a spacious two-bedroom conversion offering a generous 816 SQ FT/ 75.8 SQ M of internal living space with the advantage of own section of rear garden (presently undivided).

Offered chain-free with the benefit of an extended lease.

- Bags of potential
- Arranged over the first floor
- Attractive period property
- Generous internal space
- Ripe for refurbishment
- Scope to extend into loft (STPP)
- Own section of rear garden
- 816 SQ FT / 75.8 SQM