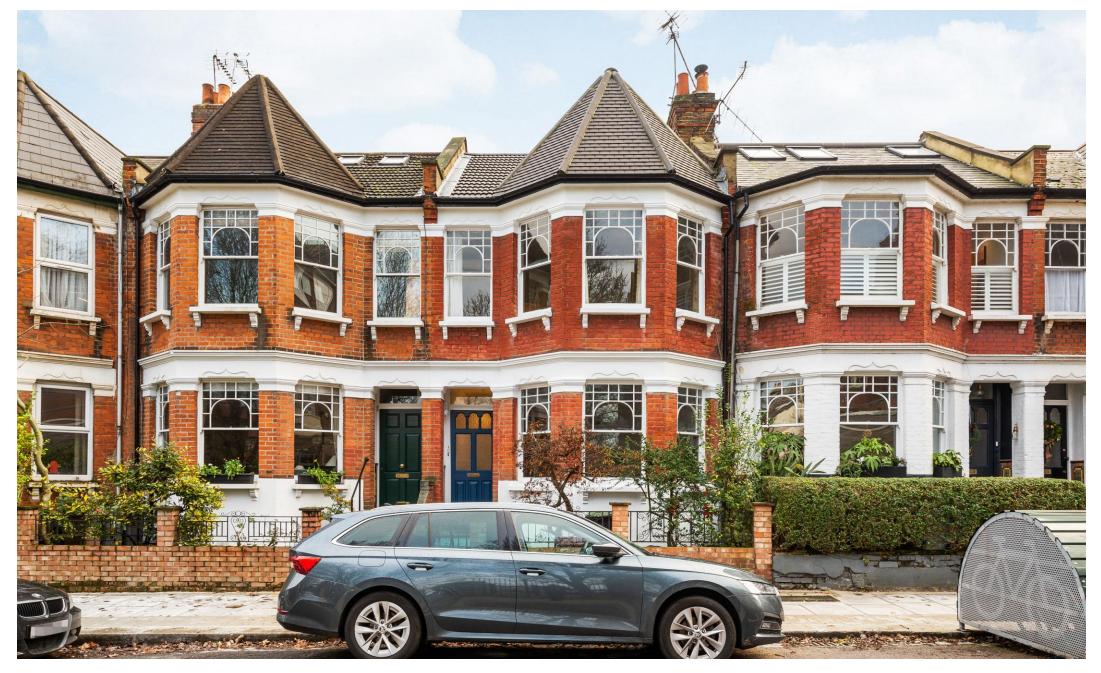

# Falkland Road N8

Guide Price £475,000 Leasehold

Arranged over the top floor of this attractive period property, a spacious two-bedroom conversion offering a generous 816 SQ FT/ 75.8 SQ M of internal living space with the advantage of own section of rear garden (presently undivided).

The property offers a great deal of potential and would benefit from refurbishment. There is also a possibility to convert the loft subject to the necessary consents, the roof was replaced in 2019.

Access is via a ground floor communal entrance shared between two flats, stairs lead to the half landing. At the rear, a sizable kitchen diner with dual aspect windows, a range of fitted wall and base units with plumbing in situ for all the necessities, a quirky hatch provides access to the rear garden, there is also access to cellar storage space. Off the hallway, two bedrooms and a white three-piece bathroom suite. At the front, one of our favourite aspect, a characterful separate reception with feature fireplace and glorious original sash windows providing wonderful natural lighting.