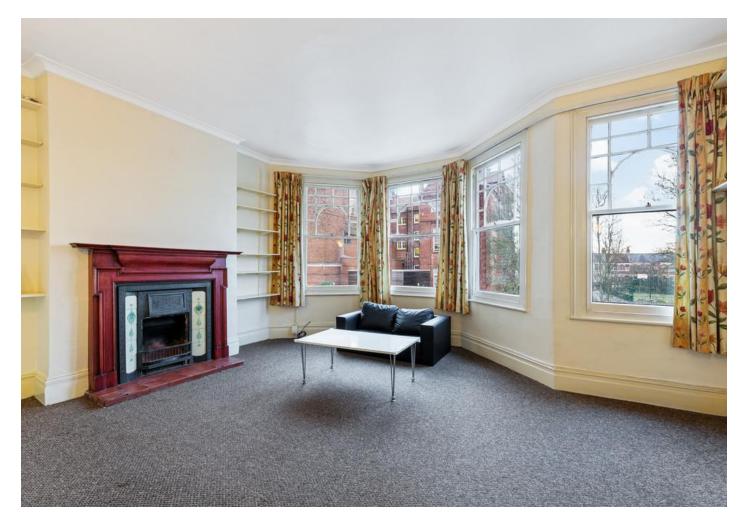

The property offers a great deal of potential and would benefit from refurbishment. There is also a possibility to convert the loft subject to the necessary consents, the roof was replaced in 2019.

Access is via a ground floor communal entrance shared between two flats, stairs lead to the half landing. At the rear, a sizable kitchen diner with dual aspect windows, a range of fitted wall and base units with plumbing in situ for all the necessities, a quirky hatch provides access to the rear garden, there is also access to cellar storage space. Off the hallway, two bedrooms and a white three-piece bathroom suite. At the front, one of our favourite aspect, a characterful separate reception with feature fireplace and glorious original sash windows providing wonderful natural lighting.