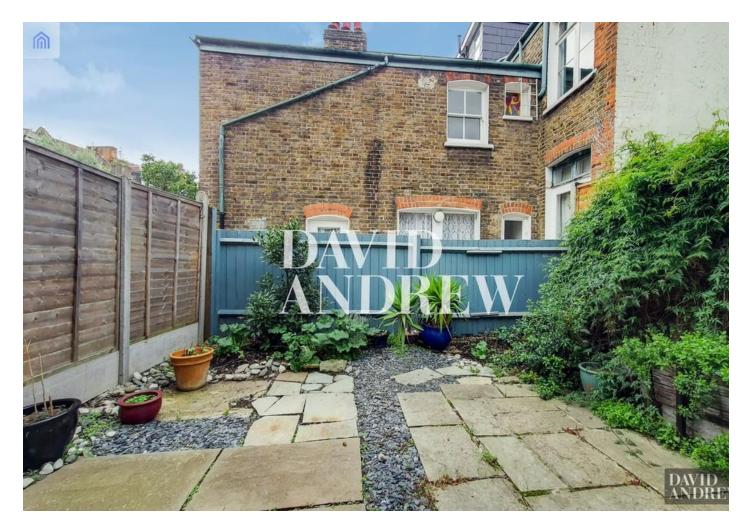

Features include wood flooring throughout, painted feature walls creating a vibrant touch, practical storage space with a utility room/basement, breakfast bar and spacious reception. The hallway takes you into the two spacious, double sized bedrooms both with private access to the private garden - a blank canvas for the next tenant to maintain. Complimented by small practical features including dryer/washer, gas central heating.

- Two Double Bedrooms
- Private Garden
- Open Plan Living & Kitchen
- Utility Room/Basement
- 825sqft/77sqm
- EPC Rating: C
- Offered Furnished
- Available 23rd of November