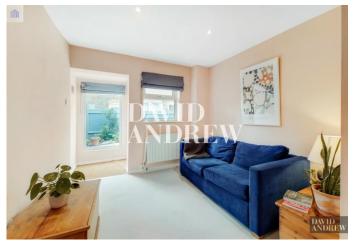

Features include wood flooring throughout, painted feature walls creating a vibrant touch, practical storage space with a utility room/basement, breakfast bar and spacious reception. The hallway takes you into the two spacious, double sized bedrooms both with private access to the private garden - a blank canvas for the next tenant to maintain. Complimented by small practical features including dryer/washer, gas central heating.

- Two Double Bedrooms
- Private Garden
- Open Plan Living & Kitchen
- Utility Room/Basement
- 825sqft/77sqm
- EPC Rating: C
- Offered Furnished
- Available 23rd of November