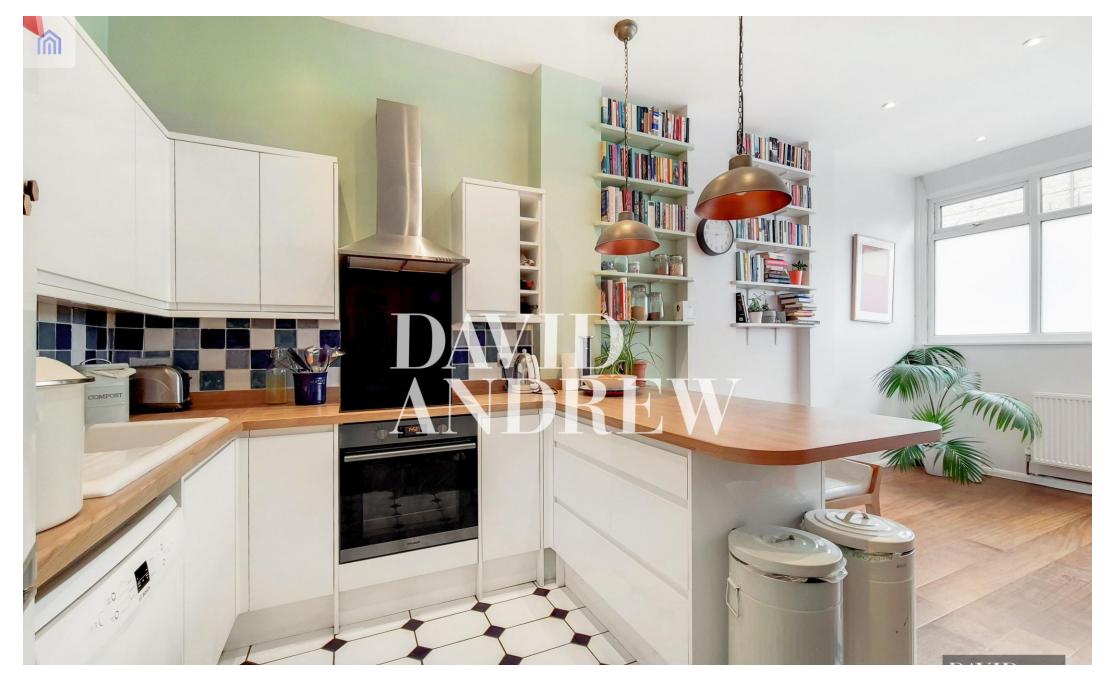

Features include wood flooring throughout, painted feature walls creating a vibrant touch, practical storage space with a utility room/basement, breakfast bar and spacious reception. The hallway takes you into the two spacious, double sized bedrooms both with private access to the private garden - a blank canvas for the next tenant to maintain. Complimented by small practical features including dryer/washer, gas central heating.

- Two Double Bedrooms
- Private Garden
- Open Plan Living & Kitchen
- Utility Room/Basement
- 825sqft/77sqm
- EPC Rating: C
- Offered Furnished
- Available 23rd of November