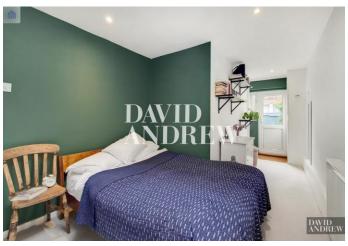

Features include wood flooring throughout, painted feature walls creating a vibrant touch, practical storage space with a utility room/basement, breakfast bar and spacious reception. The hallway takes you into the two spacious, double sized bedrooms both with private access to the private garden - a blank canvas for the next tenant to maintain. Complimented by small practical features including dryer/washer, gas central heating.

- Two Double Bedrooms
- Private Garden
- Open Plan Living & Kitchen
- Utility Room/Basement
- 825sqft/77sqm
- EPC Rating: C
- Offered Furnished
- Available 23rd of November