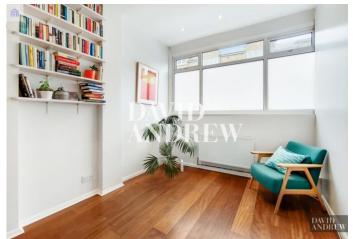

Features include wood flooring throughout, painted feature walls creating a vibrant touch, practical storage space with a utility room/basement, breakfast bar and spacious reception. The hallway takes you into the two spacious, double sized bedrooms both with private access to the private garden - a blank canvas for the next tenant to maintain. Complimented by small practical features including dryer/washer, gas central heating.

- Two Double Bedrooms
- Private Garden
- Open Plan Living & Kitchen
- Utility Room/Basement
- 825sqft/77sqm
- EPC Rating: C
- Offered Furnished
- Available 23rd of November