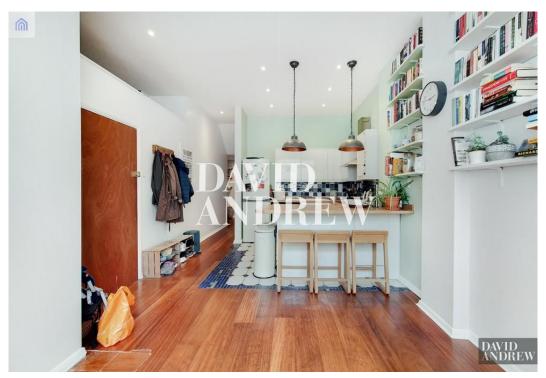

Features include wood flooring throughout, painted feature walls creating a vibrant touch, practical storage space with a utility room/basement, breakfast bar and spacious reception. The hallway takes you into the two spacious, double sized bedrooms both with private access to the private garden - a blank canvas for the next tenant to maintain. Complimented by small practical features including dryer/washer, gas central heating.

- Two Double Bedrooms
- Private Garden
- Open Plan Living & Kitchen
- Utility Room/Basement
- 825sqft/77sqm
- EPC Rating: C
- Offered Furnished
- Available 23rd of November