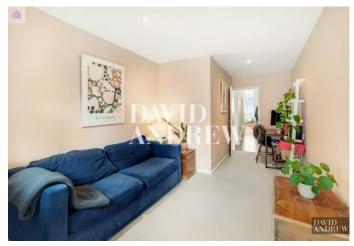

Features include wood flooring throughout, painted feature walls creating a vibrant touch, practical storage space with a utility room/basement, breakfast bar and spacious reception. The hallway takes you into the two spacious, double sized bedrooms both with private access to the private garden - a blank canvas for the next tenant to maintain. Complimented by small practical features including dryer/washer, gas central heating.

- Two Double Bedrooms
- Private Garden
- Open Plan Living & Kitchen
- Utility Room/Basement
- 825sqft/77sqm
- EPC Rating: C
- Offered Furnished
- Available 23rd of November