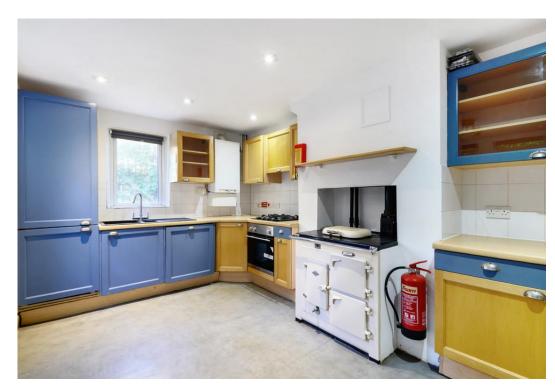

# Fairbridge Road

£1,150,000

A substantial, five bedroom, freehold family home comprising of 1681 sqft/159 sqm of living space and a private, rear garden. The house retains a wealth of period charm and character throughout, has great potential and is located on a sought-after residential street. This charming property also offers a cellar, reception room, dining room, toilet, kitchen leading to the private garden, three double bedrooms, a good-sized single bedroom together with a fifth bedroom/office room and family bathroom.