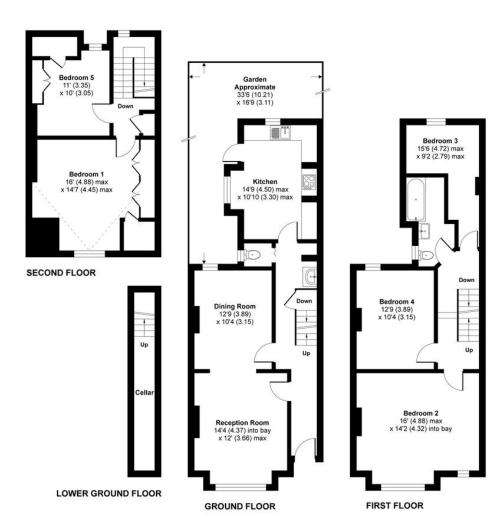

# Fairbridge Road

£1,150,000

A substantial, five bedroom, freehold family home comprising of 1681 sqft/159 sqm of living space and a private, rear garden. The house retains a wealth of period charm and character throughout, has great potential and is located on a sought-after residential street. This charming property also offers a cellar, reception room, dining room, toilet, kitchen leading to the private garden, three double bedrooms, a good-sized single bedroom together with a fifth bedroom/office room and family bathroom.

# Fairbridge Road, London, N19

Approximate Area = 1577 sq ft / 147 sq m Limited Use Area(s) = 104 sq ft / 10 sq m Total = 1681 sq ft / 157 sq m

For identification only - Not to scale