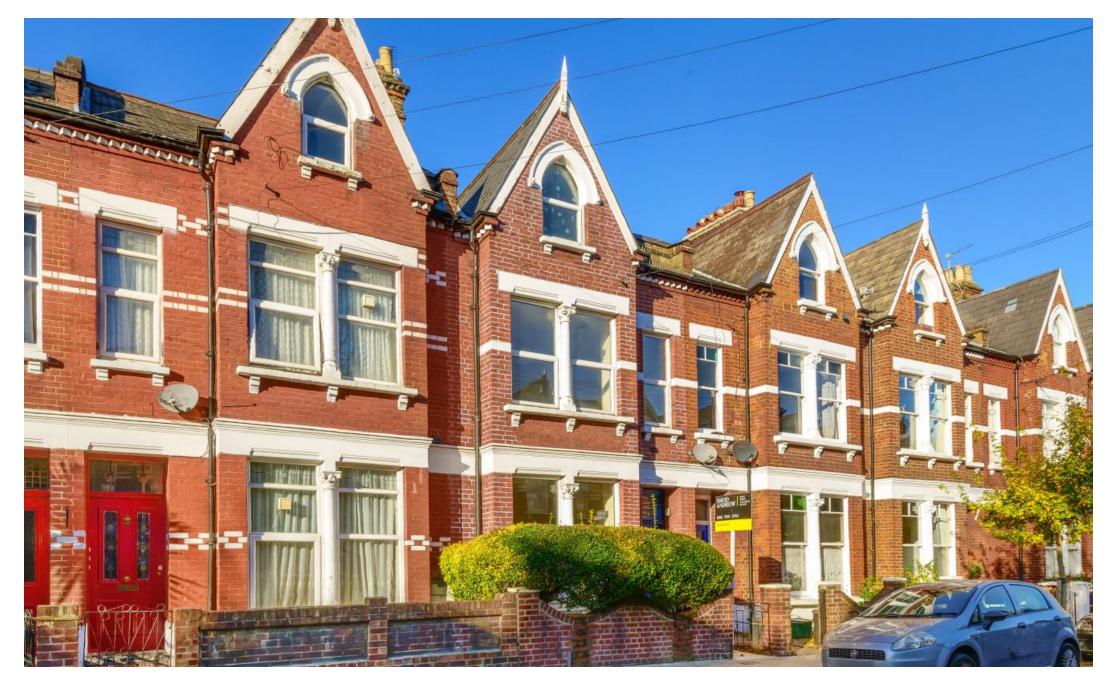

# Fairbridge Road

£1,150,000

A substantial, five bedroom, freehold family home comprising of 1681 sqft/159 sqm of living space and a private, rear garden. The house retains a wealth of period charm and character throughout, has great potential and is located on a sought-after residential street. This charming property also offers a cellar, reception room, dining room, toilet, kitchen leading to the private garden, three double bedrooms, a good-sized single bedroom together with a fifth bedroom/office room and family bathroom.

- Grand Victorian terraced house Chain free

Private garden

Period features

Five bedrooms

- 1681 sqft / 159 sqm
- Dual-aspect double reception 3D video tour available