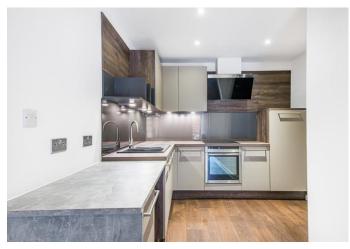

# Adolphus Road

Asking Price Of £849,995
Share of Freehold

A spacious Three-bedroom apartment with converted to a very high standard with a private garden area, of this period conversion with internal 1281sqft/119sqm living space. This apartment has been beautifully renovated to a high spec, alongside contemporary decoration, also benefits from a bright reception room, good size kitchen with mod cons leading to a private extended garden, three good size bedrooms and three bathrooms. Adolphus Road is a desirable quiet and well located street in close proximity to shops and cafes, minutes' walk to Stoke Newington, as well as local parks (Clissold Park, Gillespie Nature Reserve and Woodberry Wetlands). It is served by unparalleled access to Zone Two Victoria/Piccadilly lines, Overground and National Rail, and regular bus routes. The flat is offered to the market chain free. The 360 virtual tour of the flat must be viewed.