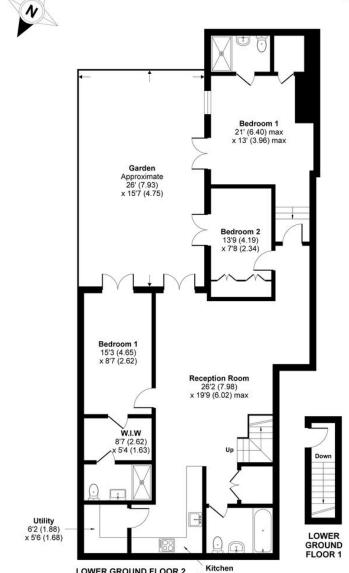

# Adolphus Road, London, N4

Approximate Area = 1281 sq ft / 119 sq m

For identification only - Not to scale

9' (2.74) max

x 6'2 (1.88) min

**LOWER GROUND FLOOR 2** 

your most valuable