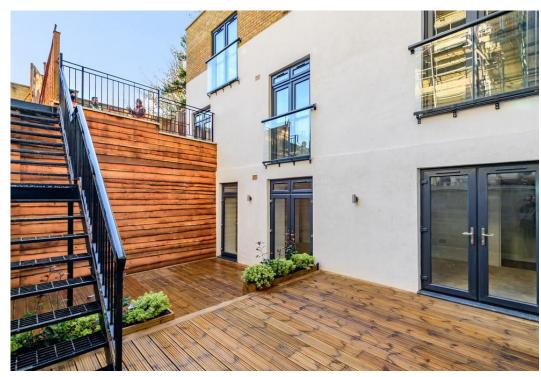

# Adolphus Road

Asking Price Of £849,995
Share of Freehold

A spacious Three-bedroom apartment with converted to a very high standard with a private garden area, of this period conversion with internal 1281sqft/119sqm living space. This apartment has been beautifully renovated to a high spec, alongside contemporary decoration, also benefits from a bright reception room, good size kitchen with mod cons leading to a private extended garden, three good size bedrooms and three bathrooms. Adolphus Road is a desirable quiet and well located street in close proximity to shops and cafes, minutes' walk to Stoke Newington, as well as local parks (Clissold Park, Gillespie Nature Reserve and Woodberry Wetlands). It is served by unparalleled access to Zone Two Victoria/Piccadilly lines, Overground and National Rail, and regular bus routes. The flat is offered to the market chain free. The 360 virtual tour of the flat must be viewed.