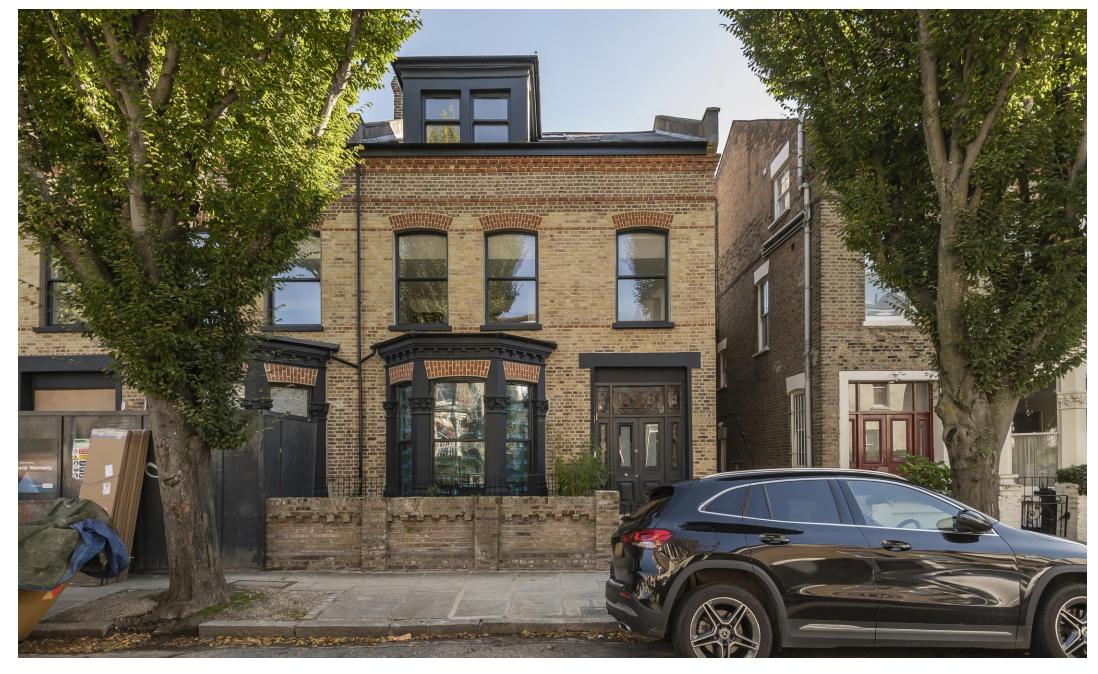

# Adolphus Road

Asking Price Of £849,995
Share of Freehold

A spacious Three-bedroom apartment with converted to a very high standard with a private garden area, of this period conversion with internal 1281sqft/119sqm living space. This apartment has been beautifully renovated to a high spec, alongside contemporary decoration, also benefits from a bright reception room, good size kitchen with mod cons leading to a private extended garden, three good size bedrooms and three bathrooms. Adolphus Road is a desirable quiet and well located street in close proximity to shops and cafes, minutes' walk to Stoke Newington, as well as local parks (Clissold Park, Gillespie Nature Reserve and Woodberry Wetlands). It is served by unparalleled access to Zone Two Victoria/Piccadilly lines, Overground and National Rail, and regular bus routes. The flat is offered to the market chain free. The 360 virtual tour of the flat must be viewed.