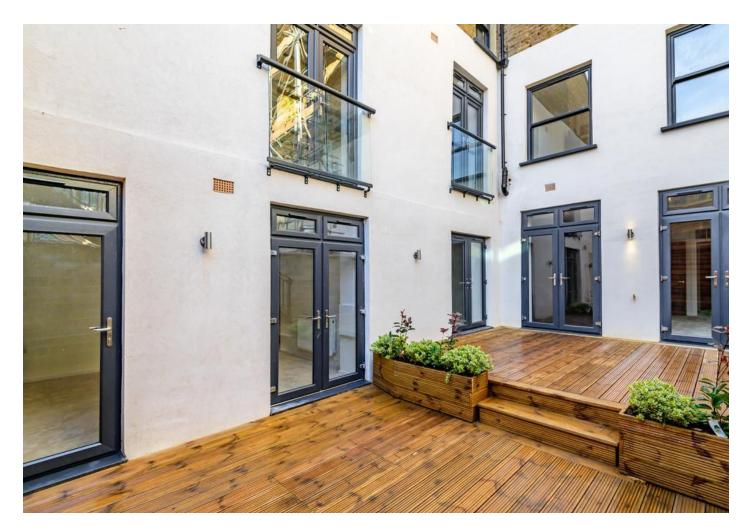

# Adolphus Road

Asking Price Of £849,995
Share of Freehold

A spacious Three-bedroom apartment with converted to a very high standard with a private garden area, of this period conversion with internal 1281sqft/119sqm living space. This apartment has been beautifully renovated to a high spec, alongside contemporary decoration, also benefits from a bright reception room, good size kitchen with mod cons leading to a private extended garden, three good size bedrooms and three bathrooms. Adolphus Road is a desirable quiet and well located street in close proximity to shops and cafes, minutes' walk to Stoke Newington, as well as local parks (Clissold Park, Gillespie Nature Reserve and Woodberry Wetlands). It is served by unparalleled access to Zone Two Victoria/Piccadilly lines, Overground and National Rail, and regular bus routes. The flat is offered to the market chain free. The 360 virtual tour of the flat must be viewed.