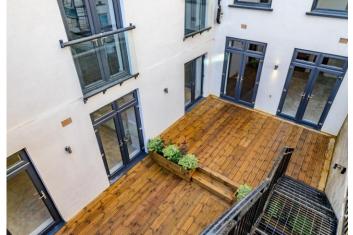

# Adolphus Road

Asking Price Of £849,995
Share of Freehold

A spacious Three-bedroom apartment with converted to a very high standard with a private garden area, of this period conversion with internal 1281sqft/119sqm living space. This apartment has been beautifully renovated to a high spec, alongside contemporary decoration, also benefits from a bright reception room, good size kitchen with mod cons leading to a private extended garden, three good size bedrooms and three bathrooms. Adolphus Road is a desirable quiet and well located street in close proximity to shops and cafes, minutes' walk to Stoke Newington, as well as local parks (Clissold Park, Gillespie Nature Reserve and Woodberry Wetlands). It is served by unparalleled access to Zone Two Victoria/Piccadilly lines, Overground and National Rail, and regular bus routes. The flat is offered to the market chain free. The 360 virtual tour of the flat must be viewed.