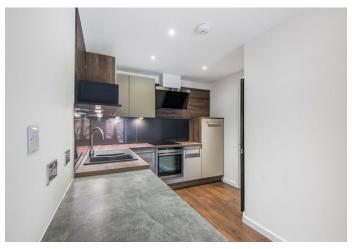

# Adolphus Road

Asking Price Of £849,995
Share of Freehold

A spacious Three-bedroom apartment with converted to a very high standard with a private garden area, of this period conversion with internal 1281sqft/119sqm living space. This apartment has been beautifully renovated to a high spec, alongside contemporary decoration, also benefits from a bright reception room, good size kitchen with mod cons leading to a private extended garden, three good size bedrooms and three bathrooms. Adolphus Road is a desirable quiet and well located street in close proximity to shops and cafes, minutes' walk to Stoke Newington, as well as local parks (Clissold Park, Gillespie Nature Reserve and Woodberry Wetlands). It is served by unparalleled access to Zone Two Victoria/Piccadilly lines, Overground and National Rail, and regular bus routes. The flat is offered to the market chain free. The 360 virtual tour of the flat must be viewed.