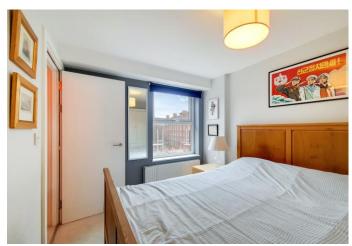

Property features include a large separate reception room, split over three levels, open plan fully fitted kitchen with a spacious dining area ideal for entertaining. Further features include a spacious bedroom, modern bathroom, gas central heating, ample storage, double glazed windows, well maintained throughout and complimented by an abundance of natural light.

- Spacious One Bedroom
- Comprising 755sqft/71sqm
- Separate Kitchen/Dining & Living are CRating: B
- Modern Fully Fitted Kitchen
- Offered Unfurnished
- Three Piece Bathroom
- Available 24th of August