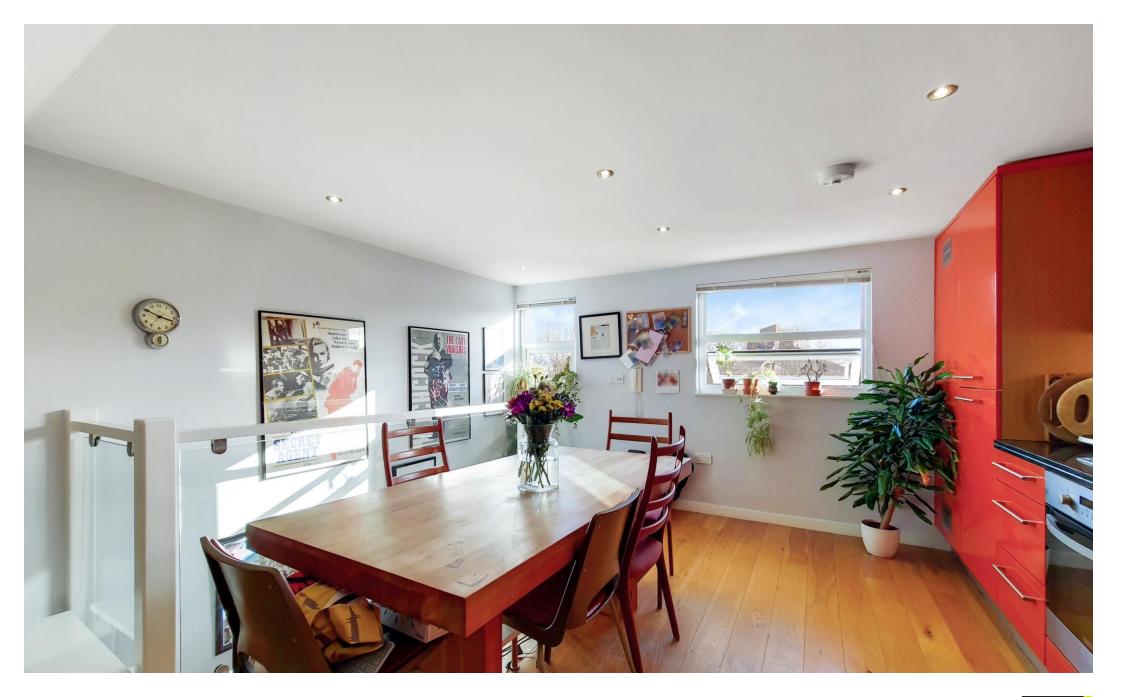

Property features include a large separate reception room, split over three levels, open plan fully fitted kitchen with a spacious dining area ideal for entertaining. Further features include a spacious bedroom, modern bathroom, gas central heating, ample storage, double glazed windows, well maintained throughout and complimented by an abundance of natural light.

- Spacious One Bedroom
- Comprising 755sqft/71sqm
- Separate Kitchen/Dining & Living are CRating: B
- Modern Fully Fitted Kitchen
- Offered Unfurnished
- Three Piece Bathroom
- Available 24th of August