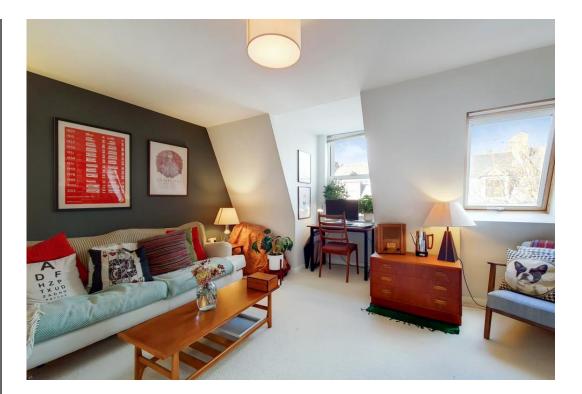

Property features include a large separate reception room, split over three levels, open plan fully fitted kitchen with a spacious dining area ideal for entertaining. Further features include a spacious bedroom, modern bathroom, gas central heating, ample storage, double glazed windows, well maintained throughout and complimented by an abundance of natural light.