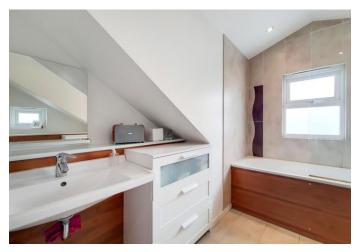

Property features include a large separate reception room, split over three levels, open plan fully fitted kitchen with a spacious dining area ideal for entertaining. Further features include a spacious bedroom, modern bathroom, gas central heating, ample storage, double glazed windows, well maintained throughout and complimented by an abundance of natural light.

- Spacious One Bedroom
- Comprising 755sqft/71sqm
- Separate Kitchen/Dining & Living are CRating: B
- Modern Fully Fitted Kitchen
- Offered Unfurnished
- Three Piece Bathroom
- Available 24th of August