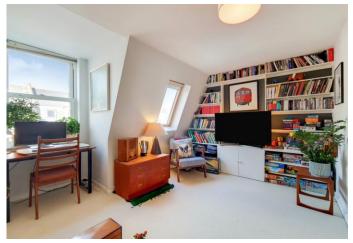

Property features include a large separate reception room, split over three levels, open plan fully fitted kitchen with a spacious dining area ideal for entertaining. Further features include a spacious bedroom, modern bathroom, gas central heating, ample storage, double glazed windows, well maintained throughout and complimented by an abundance of natural light.