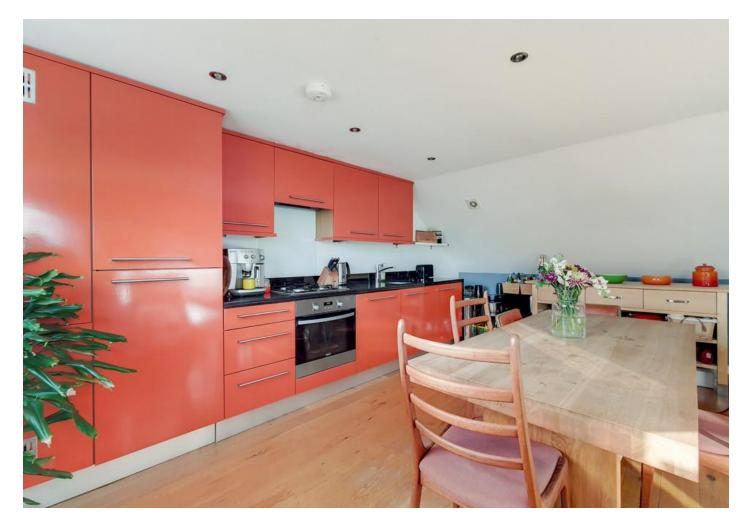

Property features include a large separate reception room, split over three levels, open plan fully fitted kitchen with a spacious dining area ideal for entertaining. Further features include a spacious bedroom, modern bathroom, gas central heating, ample storage, double glazed windows, well maintained throughout and complimented by an abundance of natural light.

- Spacious One Bedroom
- Comprising 755sqft/71sqm
- Separate Kitchen/Dining & Living are CRating: B
- Modern Fully Fitted Kitchen
- Offered Unfurnished
- Three Piece Bathroom
- Available 24th of August