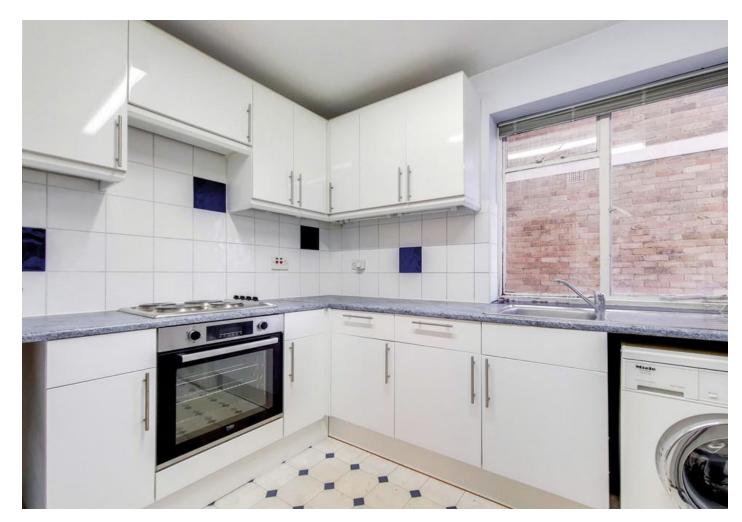

# Pemberton Gardens

£2,000 pcm

Well-presented bright and spacious two bedroom flat within this purpose-built block situated on a leafy residential road.

Located on the sixth floor, the property benefits from having two good sized double bedrooms, separate kitchen, three-piece bathroom, and large living room leading onto a private balcony which offers stunning views of the city.

- Two double bedrooms
- Excellent condition
- Close to amenities
- Balcony with stunning views
- Comprising 698.69SQFT/64.91SQM
- EPC rating: D
- Furnished
- Available 20th of July

Reference: Church Garth, At Uki übe Gardens P19 5RN