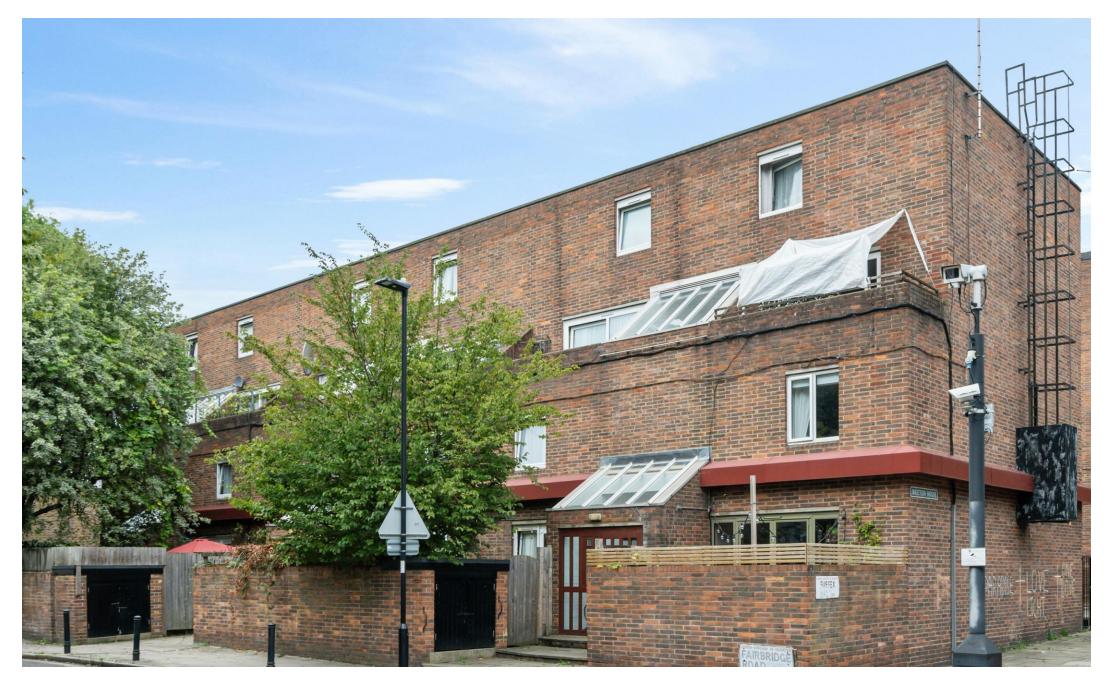

# Fairbridge Road

£460,000 Leasehold

This spacious, bright, three-bedroom upper maisonette comprises 867 sq.ft / 80.6 sqm of living space over two levels. It benefits from a fitted kitchen / diner, a shower room and separate WC, three good-sized bedrooms, ample storage and a wonderful bright living area which leads to a south-east facing balcony.

Situated on the popular Bretton estate, the property is located within walking distance of Archway Underground (Northern Line) and Upper Holloway Overground stations together with access to local bus services, parks, shops and restaurants.