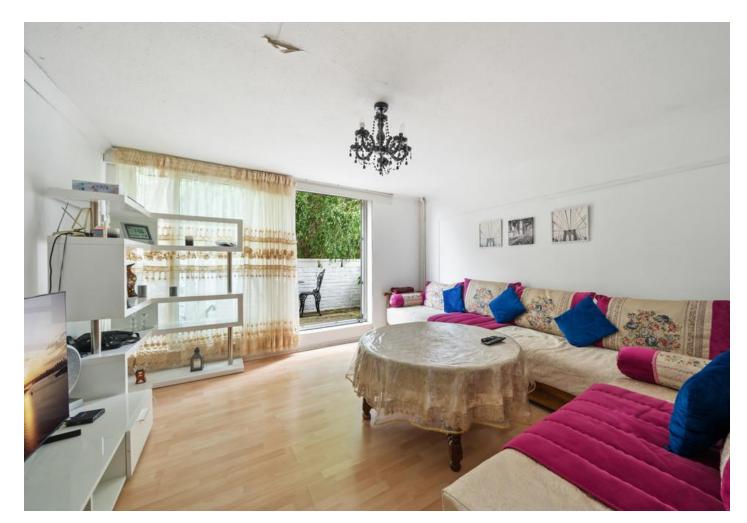

# Fairbridge Road

£460,000 Leasehold

This spacious, bright, three-bedroom upper maisonette comprises 867 sq.ft / 80.6 sqm of living space over two levels. It benefits from a fitted kitchen / diner, a shower room and separate WC, three good-sized bedrooms, ample storage and a wonderful bright living area which leads to a south-east facing balcony.

- 867 sqft / 80.6 sqm
- 3 bedrooms
- Upper maisonette
- Eat-in kitchen

- Spacious reception
- Balcony
- Leasehold
- Shower room