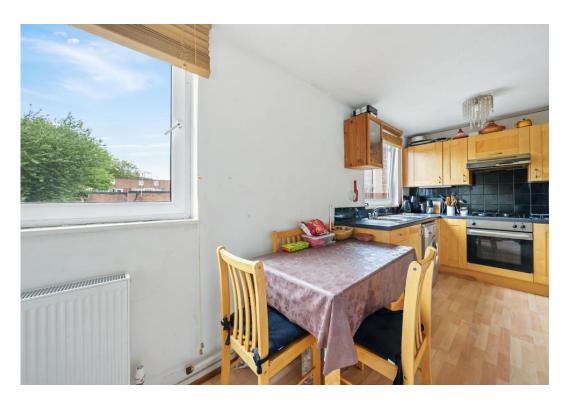

# Fairbridge Road

£460,000 Leasehold

This spacious, bright, three-bedroom upper maisonette comprises 867 sq.ft / 80.6 sqm of living space over two levels. It benefits from a fitted kitchen / diner, a shower room and separate WC, three good-sized bedrooms, ample storage and a wonderful bright living area which leads to a south-east facing balcony.

- 867 sqft / 80.6 sqm
- 3 bedrooms
- Upper maisonette
- Eat-in kitchen

- Spacious reception
- Balcony
- Leasehold
- Shower room