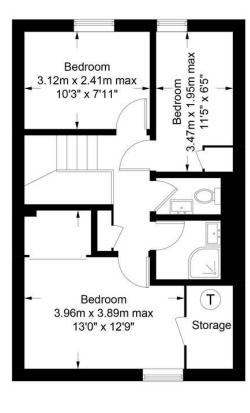

# **Bretton House, N19**

Approximate Gross Internal Area = 867 sq ft / 80.6 sq m (Excluding Reduced Headroom) Reduced Headroom = 6 sq ft / 0.6 sq m

= Reduced headroom below 1.5m / 5'0

**First Floor** 

Second Floor

This plan is for layout guidance only. Not drawn to scale unless stated. Windows and door openings are approximate. Whilst every care is taken in the preparation of this plan, please check all dimensions, shapes and compass bearings before making any decisions reliant upon them. (ID1001947)