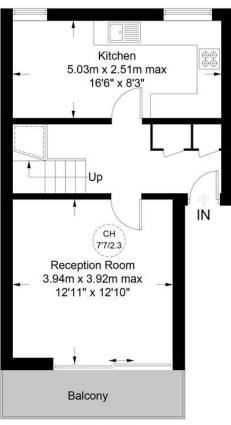

# **Bretton House, N19**

Approximate Gross Internal Area = 867 sq ft / 80.6 sq m (Excluding Reduced Headroom) Reduced Headroom = 6 sq ft / 0.6 sq m

= Reduced headroom below 1.5m / 5'0

**First Floor** 

Second Floor

This plan is for layout guidance only. Not drawn to scale unless stated. Windows and door openings are approximate. Whilst every care is taken in the preparation of this plan, please check all dimensions, shapes and compass bearings before making any decisions reliant upon them. (ID1001947)