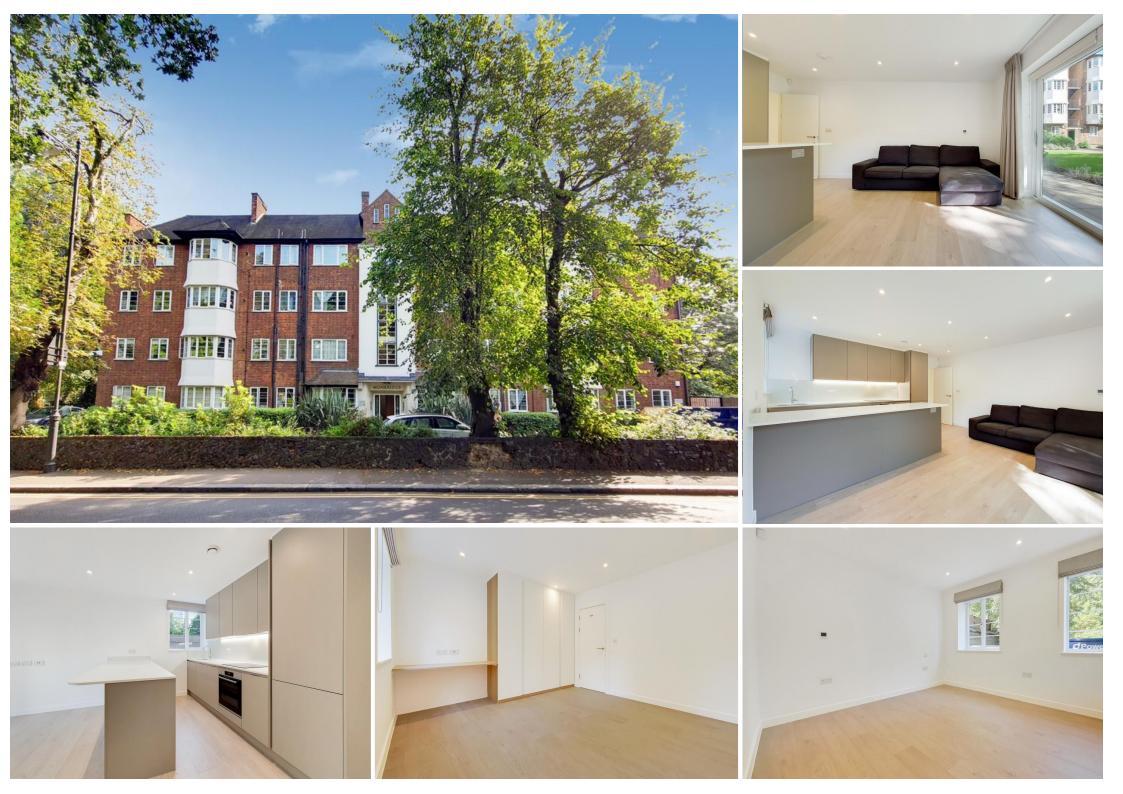

# Monkridge

£2,350 pcm

\*\*\*PETS ON APPLICATION & AVAILABLE NOW\*\*\* Enquire within for more information!

A wonderful newly refurbished three bedroom, two bathroom flat located in the desirable, Crouch Hill area. The property benefits from natural light, double glazing, large windows, and wooden flooring throughout. The modern fitted kitchen boasts integrated appliances with a breakfast bar leading onto the large living area.

Pets on application. \*

Further benefits from a communal garden, bike and car parking available on request, close to local amenities in a sought after location with Parkland Walk nearby.

- Open plan kitchen / lounge
- 3 Spacious Bedrooms
- 2 Bathrooms
- Wooden floors
- Communal garden
- Parking May be Available on Request
- Desirable Location Parkland Walk & Crouch End Broadway
- Integrated appliances