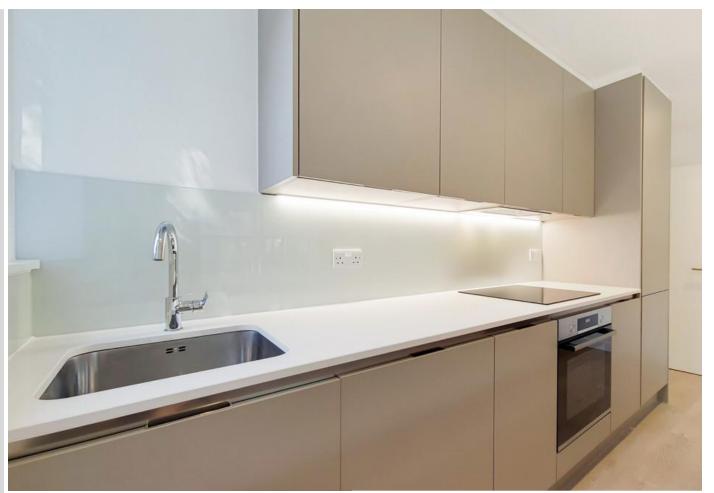

# Monkridge

£2,350 pcm

\*\*\*PETS ON APPLICATION & AVAILABLE NOW\*\*\* Enquire within for more information!

A wonderful newly refurbished three bedroom, two bathroom flat located in the desirable, Crouch Hill area. The property benefits from natural light, double glazing, large windows, and wooden flooring throughout. The modern fitted kitchen boasts integrated appliances with a breakfast bar leading onto the large living area.

Pets on application. \*

Further benefits from a communal garden, bike and car parking available on request, close to local amenities in a sought after location with Parkland Walk nearby.

- Open plan kitchen / lounge
- 3 Spacious Bedrooms
- 2 Bathrooms
- Wooden floors
- Communal garden
- Parking May be Available on Request
- Desirable Location Parkland Walk & Crouch End Broadway
- Integrated appliances