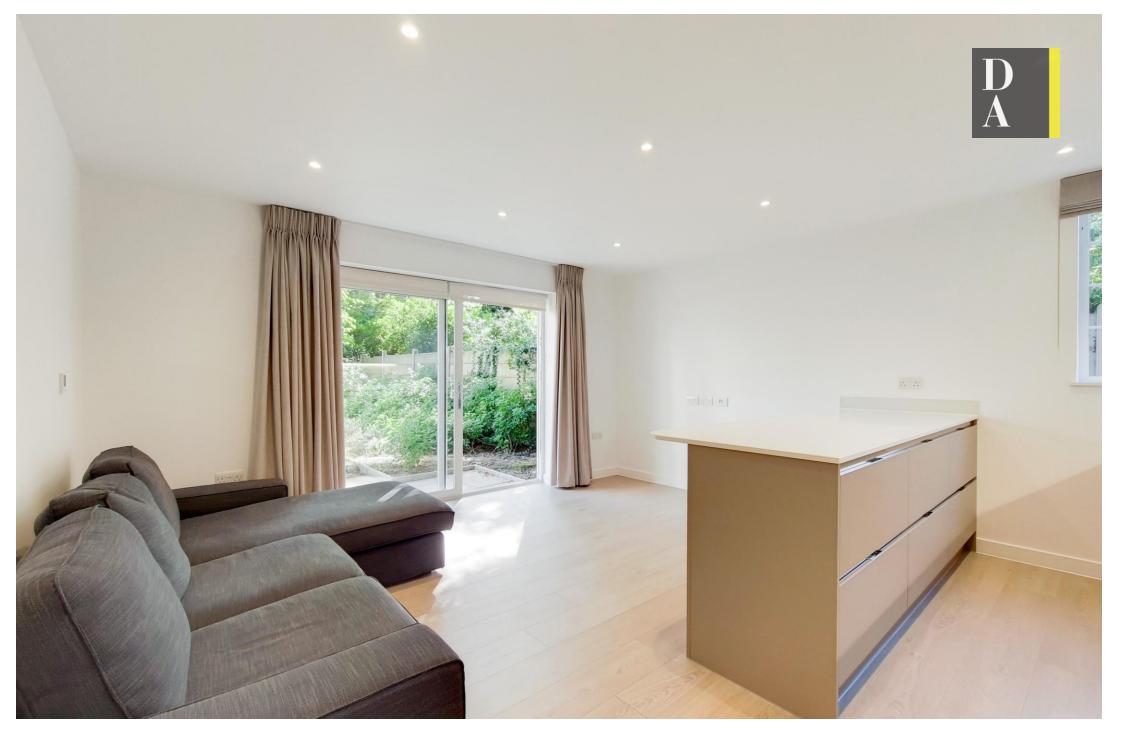

# Monkridge

£2,350 pcm

\*\*\*PETS ON APPLICATION & AVAILABLE NOW\*\*\* Enquire within for more information!

A wonderful newly refurbished three bedroom, two bathroom flat located in the desirable, Crouch Hill area. The property benefits from natural light, double glazing, large windows, and wooden flooring throughout. The modern fitted kitchen boasts integrated appliances with a breakfast bar leading onto the large living area.

Pets on application. \*

Further benefits from a communal garden, bike and car parking available on request, close to local amenities in a sought after location with Parkland Walk nearby.

- Open plan kitchen / lounge
- 3 Spacious Bedrooms
- 2 Bathrooms
- Wooden floors
- Communal garden
- Parking May be Available on Request
- Desirable Location Parkland Walk & Crouch End Broadway
- Integrated appliances