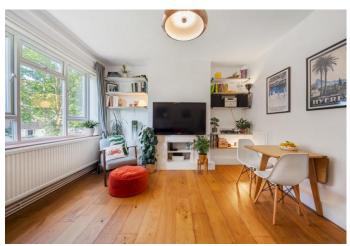

# Sparsholt Road N19

Guide Price £450,000 Leasehold

Presented in exceptional condition a first floor three-bedroom apartment with private balcony much loved and improved by the present owners.

Set within this sturdy 1950's purpose-built block and surrounded by green and leafy communal grounds creating a pleasant and relaxing outlook from within. Features include three well balanced bedrooms ideal for sharers or for those seeking additional work from home space, all of the bedrooms come equipped with built in wardrobes. Off the hallway a two-piece white bathroom suite and separate wc. There's an attractive separate reception with chunky oak flooring and directly opposite one of our favourite aspects a stylish kitchen with a range of simple white wall and base units, enhanced by a bold feature wall and geometric tiled splash back. Other useful elements include an integrated oven, hob, and extractor, plumbing for washing machine and the original coal chute cupboard has now been modernised to create practical storage solutions. Off the kitchen a private balcony creates a tranquil outside space enjoying views over the communal gardens.