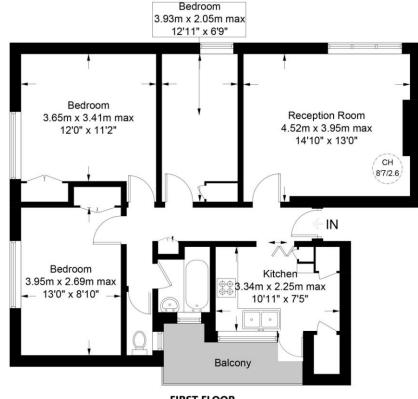

# **Crouch Hall Court, N19**

Approximate Gross Internal Area = 775 sq ft / 72 sq m

FIRST FLOOR

This plan is for layout guidance only. Not drawn to scale unless stated. Windows and door openings are approximate. Whilst every care is taken in the preparation of this plan, please check all dimensions, shapes and compass bearings before making any decisions reliant upon them. (ID798775)