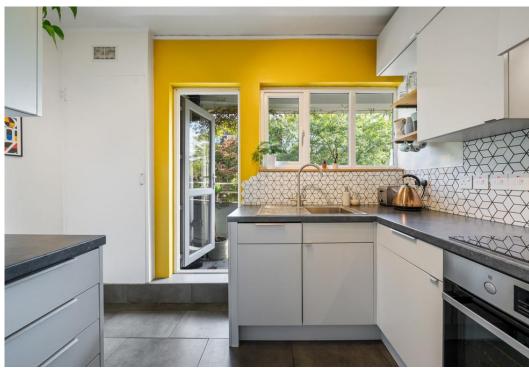

# Sparsholt Road N19

Guide Price £450,000 Leasehold

Presented in exceptional condition a first floor three-bedroom apartment with private balcony much loved and improved by the present owners.

Set within this sturdy 1950's purpose-built block and surrounded by green and leafy communal grounds creating a pleasant and relaxing outlook from within. Features include three well balanced bedrooms ideal for sharers or for those seeking additional work from home space, all of the bedrooms come equipped with built in wardrobes. Off the hallway a two-piece white bathroom suite and separate wc. There's an attractive separate reception with chunky oak flooring and directly opposite one of our favourite aspects a stylish kitchen with a range of simple white wall and base units, enhanced by a bold feature wall and geometric tiled splash back. Other useful elements include an integrated oven, hob, and extractor, plumbing for washing machine and the original coal chute cupboard has now been modernised to create practical storage solutions. Off the kitchen a private balcony creates a tranquil outside space enjoying views over the communal gardens.