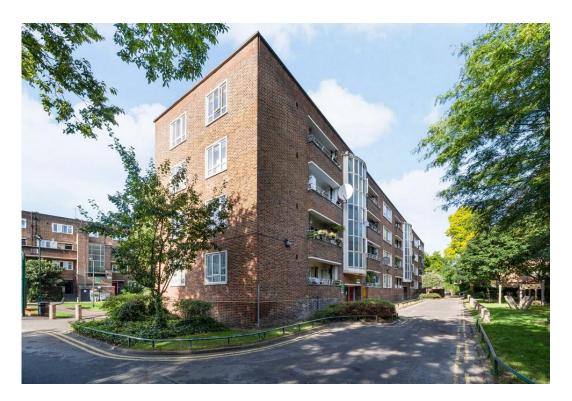

# Sparsholt Road N19

Guide Price £450,000 Leasehold

Presented in exceptional condition a first floor three-bedroom apartment with private balcony much loved and improved by the present owners.

Set within this sturdy 1950's purpose-built block and surrounded by green and leafy communal grounds creating a pleasant and relaxing outlook from within. Features include three well balanced bedrooms ideal for sharers or for those seeking additional work from home space, all of the bedrooms come equipped with built in wardrobes. Off the hallway a two-piece white bathroom suite and separate wc. There's an attractive separate reception with chunky oak flooring and directly opposite one of our favourite aspects a stylish kitchen with a range of simple white wall and base units, enhanced by a bold feature wall and geometric tiled splash back. Other useful elements include an integrated oven, hob, and extractor, plumbing for washing machine and the original coal chute cupboard has now been modernised to create practical storage solutions. Off the kitchen a private balcony creates a tranquil outside space enjoying views over the communal gardens.