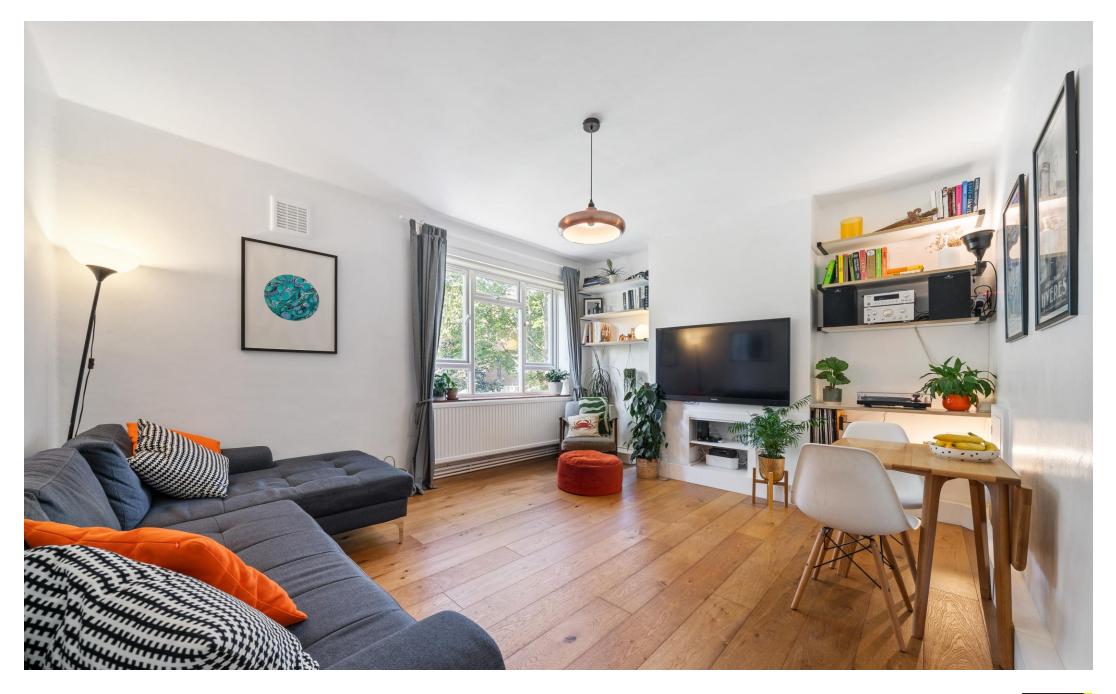

# Sparsholt Road N19

Guide Price £450,000 Leasehold

Presented in exceptional condition a first floor three-bedroom apartment with private balcony much loved and improved by the present owners.

Set within this sturdy 1950's purpose-built block and surrounded by green and leafy communal grounds creating a pleasant and relaxing outlook from within. Features include three well balanced bedrooms ideal for sharers or for those seeking additional work from home space, all of the bedrooms come equipped with built in wardrobes. Off the hallway a two-piece white bathroom suite and separate wc. There's an attractive separate reception with chunky oak flooring and directly opposite one of our favourite aspects a stylish kitchen with a range of simple white wall and base units, enhanced by a bold feature wall and geometric tiled splash back. Other useful elements include an integrated oven, hob, and extractor, plumbing for washing machine and the original coal chute cupboard has now been modernised to create practical storage solutions. Off the kitchen a private balcony creates a tranquil outside space enjoying views over the communal gardens.

Offered chain free and in move in condition, internal viewings are a must!

- Chain free sale
- 775 SQ FT / 72 SQ M
- Immaculate condition
- Stylish neutral décor

- Arranged over the first floor
- Three bedrooms
- Private balconv
- Popular location