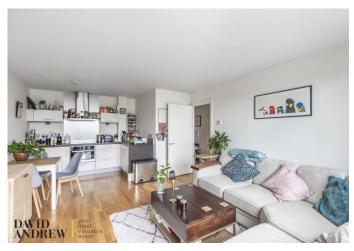

# £1,800 pcm

Beautifully presented one double bedroom third floor apartment with private terrace and 506sqt/47sqm of internal living space. Based on the top floor of a quiet courtyard, this west facing property benefits from a bright and spacious open plan reception, modern fully fitted kitchen, large double bedroom with built-in storage, connectivity to fibreoptic broadband, floor to ceiling windows, wood flooring, modern three-piece bathroom suite, underfloor heating, lift access, and spacious hall with ample storage.

- One Double Bedroom
- Private Terrace
- Top Floor
- 506sqft/47sqm

- Epc Rating B
- Quiet Courtyard
- Communal Gardens
- Mins Walk to Highbury Barn