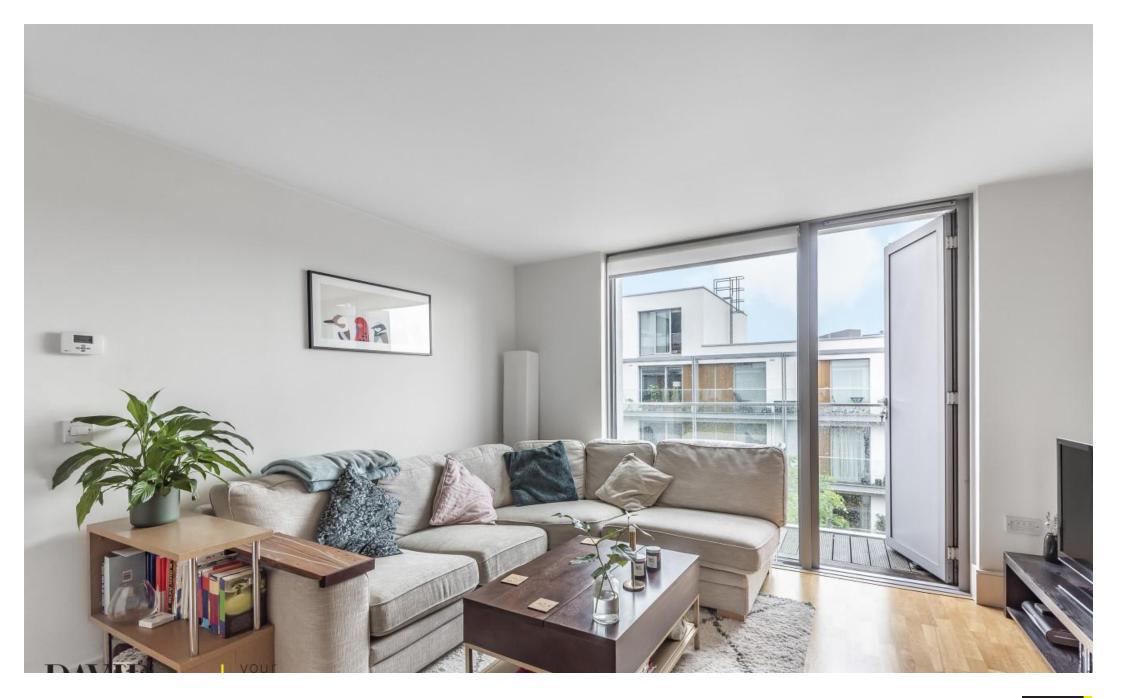

# £1,800 pcm

Beautifully presented one double bedroom third floor apartment with private terrace and 506sqt/47sqm of internal living space. Based on the top floor of a quiet courtyard, this west facing property benefits from a bright and spacious open plan reception, modern fully fitted kitchen, large double bedroom with built-in storage, connectivity to fibreoptic broadband, floor to ceiling windows, wood flooring, modern three-piece bathroom suite, underfloor heating, lift access, and spacious hall with ample storage.

- One Double Bedroom
- Private Terrace
- Top Floor
- 506sqft/47sqm

- Epc Rating B
- Quiet Courtyard
- Communal Gardens
- Mins Walk to Highbury Barn