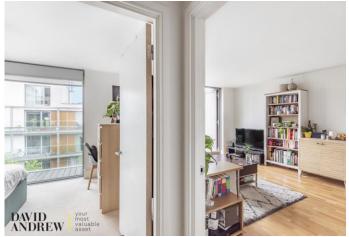

# £1,800 pcm

Beautifully presented one double bedroom third floor apartment with private terrace and 506sqt/47sqm of internal living space. Based on the top floor of a quiet courtyard, this west facing property benefits from a bright and spacious open plan reception, modern fully fitted kitchen, large double bedroom with built-in storage, connectivity to fibreoptic broadband, floor to ceiling windows, wood flooring, modern three-piece bathroom suite, underfloor heating, lift access, and spacious hall with ample storage.

- One Double Bedroom
- Private Terrace
- Top Floor
- 506sqft/47sqm

- Epc Rating B
- Quiet Courtyard
- Communal Gardens
- Mins Walk to Highbury Barn