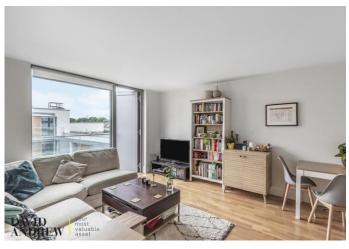

# £1,800 pcm

Beautifully presented one double bedroom third floor apartment with private terrace and 506sqt/47sqm of internal living space. Based on the top floor of a quiet courtyard, this west facing property benefits from a bright and spacious open plan reception, modern fully fitted kitchen, large double bedroom with built-in storage, connectivity to fibreoptic broadband, floor to ceiling windows, wood flooring, modern three-piece bathroom suite, underfloor heating, lift access, and spacious hall with ample storage.

- One Double Bedroom
- Private Terrace
- Top Floor
- 506sqft/47sqm

- Epc Rating B
- Quiet Courtyard
- Communal Gardens
- Mins Walk to Highbury Barn