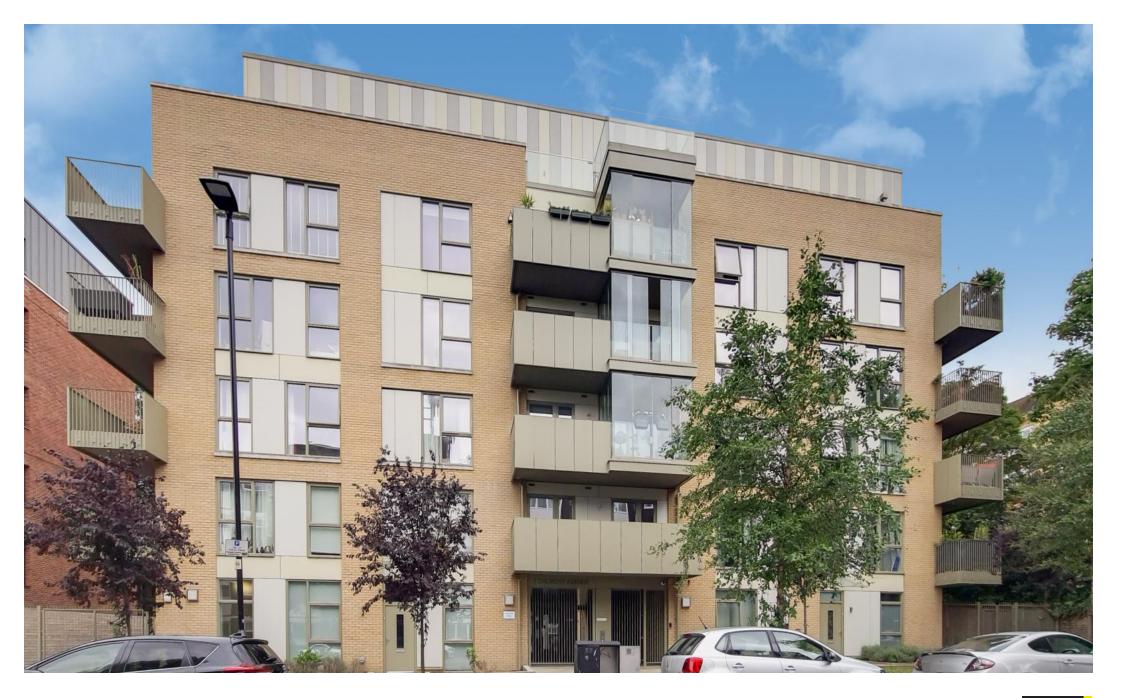

# £1,800 pcm

We are pleased to present this beautifully decorated modern 1-bedroom apartment. Situated on the 4th floor with a southern outlook, it benefits from excellent light throughout the day. The flat is furnished to a high standard, with gratuitous amounts of built-in storage space, two spacious closets, an open-plan kitchen, and a modern three-piece bathroom. The insulation is of high quality, leading to excellent heat efficiency. The property features a private balcony, underfloor heating, oak flooring, video phone entry, an air filtration system, and bike shed access. The bed is fitted with a comfortable memory foam mattress, and the sofa expands into a double bed. Available beginning of October 2021. The flat is situated in close proximity to a superb range of amenities and has a variety of transport links, with several nearby bus routes and a 10-min walk from Caledonian Road or Tufnell Park stations.