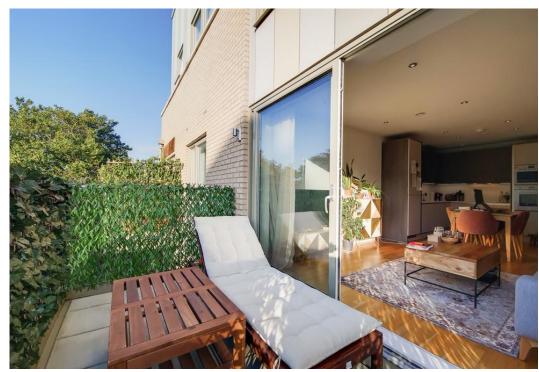

# £1,800 pcm

We are pleased to present this beautifully decorated modern 1-bedroom apartment. Situated on the 4th floor with a southern outlook, it benefits from excellent light throughout the day. The flat is furnished to a high standard, with gratuitous amounts of built-in storage space, two spacious closets, an open-plan kitchen, and a modern three-piece bathroom. The insulation is of high quality, leading to excellent heat efficiency. The property features a private balcony, underfloor heating, oak flooring, video phone entry, an air filtration system, and bike shed access. The bed is fitted with a comfortable memory foam mattress, and the sofa expands into a double bed. Available beginning of October 2021. The flat is situated in close proximity to a superb range of amenities and has a variety of transport links, with several nearby bus routes and a 10-min walk from Caledonian Road or Tufnell Park stations.