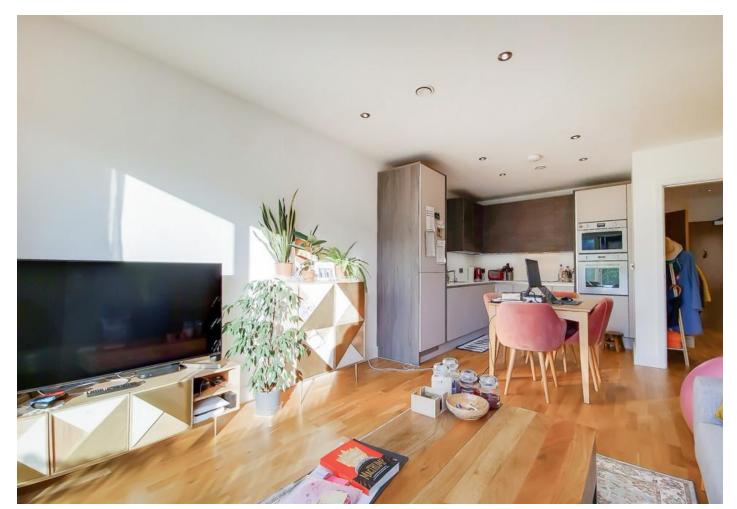

# £1,800 pcm

We are pleased to present this beautifully decorated modern 1-bedroom apartment. Situated on the 4th floor with a southern outlook, it benefits from excellent light throughout the day. The flat is furnished to a high standard, with gratuitous amounts of built-in storage space, two spacious closets, an open-plan kitchen, and a modern three-piece bathroom. The insulation is of high quality, leading to excellent heat efficiency. The property features a private balcony, underfloor heating, oak flooring, video phone entry, an air filtration system, and bike shed access. The bed is fitted with a comfortable memory foam mattress, and the sofa expands into a double bed. Available beginning of October 2021. The flat is situated in close proximity to a superb range of amenities and has a variety of transport links, with several nearby bus routes and a 10-min walk from Caledonian Road or Tufnell Park stations.