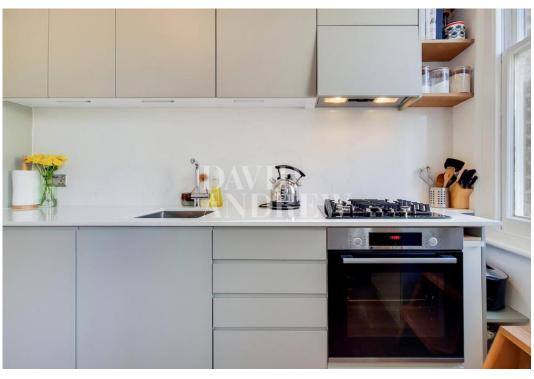

# Somerfield Road

£1,900 pcm

Beautifully presented, first floor, one bedroom Victorian conversion. Located in excellent proximity from both Finsbury Park and Arsenal tube stations. Internally the property offers a spacious open plan lounge and newly fitted kitchen with high ceilings and large sash windows bursting with natural light. To the rear of the property is a quiet double bedroom with built-in storage feature cast iron period fire places throughout, modern fully tiled shower room. Available part furnished from the 5th October 2024