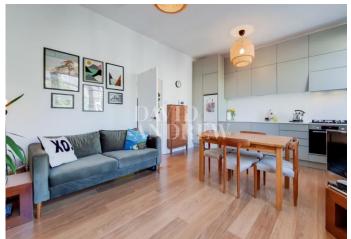

# Somerfield Road

£1,900 pcm

Beautifully presented, first floor, one bedroom Victorian conversion. Located in excellent proximity from both Finsbury Park and Arsenal tube stations. Internally the property offers a spacious open plan lounge and newly fitted kitchen with high ceilings and large sash windows bursting with natural light. To the rear of the property is a quiet double bedroom with built-in storage feature cast iron period fire places throughout, modern fully tiled shower room. Available part furnished from the 5th October 2024

- One bedroom apartment
- Arranged over the first floor
- Victorian conversion
- Plenty of natural light / storage
- Presented in excellent condition
- Close To Arsenal & Finsbury Park Stations
- 378 Sq.ft / 35 sqm
- Part furnished