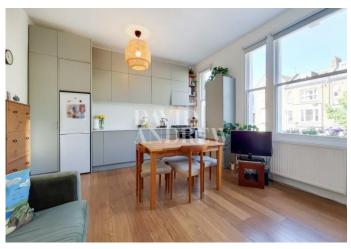

# Somerfield Road

£1,900 pcm

Beautifully presented, first floor, one bedroom Victorian conversion. Located in excellent proximity from both Finsbury Park and Arsenal tube stations. Internally the property offers a spacious open plan lounge and newly fitted kitchen with high ceilings and large sash windows bursting with natural light. To the rear of the property is a quiet double bedroom with built-in storage feature cast iron period fire places throughout, modern fully tiled shower room. Available part furnished from the 5th October 2024

- One bedroom apartment
- Arranged over the first floor
- Victorian conversion
- Plenty of natural light / storage
- Presented in excellent condition
- Close To Arsenal & Finsbury Park Stations
- 378 Sq.ft / 35 sqm
- Part furnished