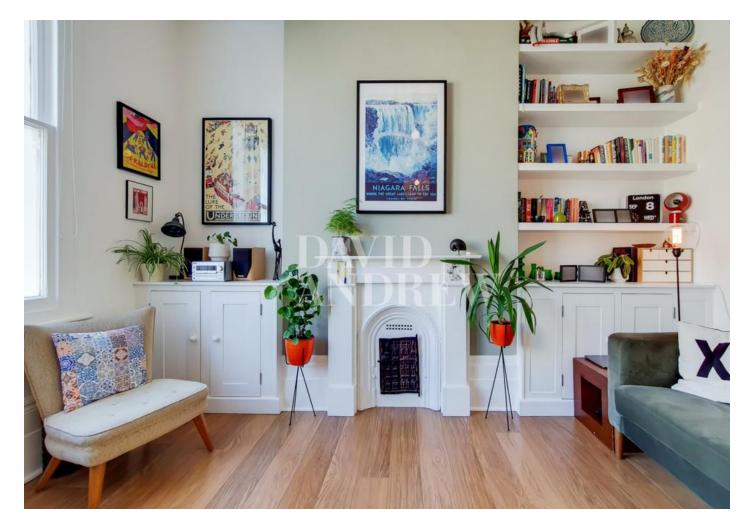

# Somerfield Road

£1,900 pcm

Beautifully presented, first floor, one bedroom Victorian conversion. Located in excellent proximity from both Finsbury Park and Arsenal tube stations. Internally the property offers a spacious open plan lounge and newly fitted kitchen with high ceilings and large sash windows bursting with natural light. To the rear of the property is a quiet double bedroom with built-in storage feature cast iron period fire places throughout, modern fully tiled shower room. Available part furnished from the 5th October 2024