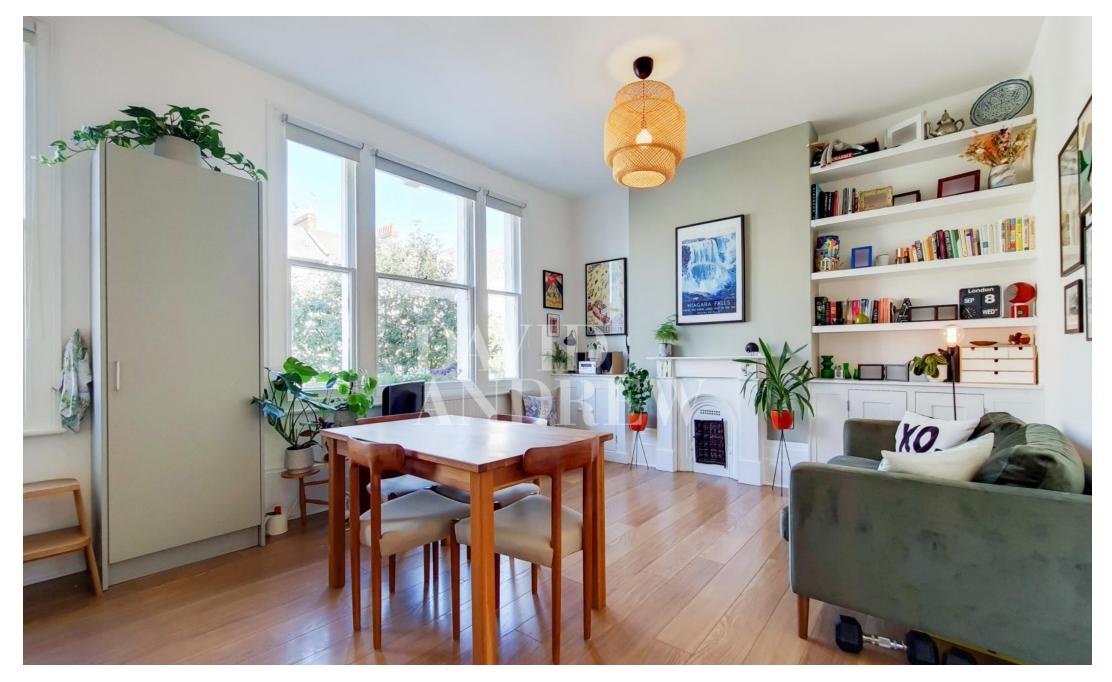

# Somerfield Road

£1,900 pcm

Beautifully presented, first floor, one bedroom Victorian conversion. Located in excellent proximity from both Finsbury Park and Arsenal tube stations. Internally the property offers a spacious open plan lounge and newly fitted kitchen with high ceilings and large sash windows bursting with natural light. To the rear of the property is a quiet double bedroom with built-in storage feature cast iron period fire places throughout, modern fully tiled shower room. Available part furnished from the 5th October 2024

- One bedroom apartment
- Arranged over the first floor
- Victorian conversion
- Plenty of natural light / storage
- Presented in excellent condition
- Close To Arsenal & Finsbury Park Stations
- 378 Sq.ft / 35 sqm
- Part furnished