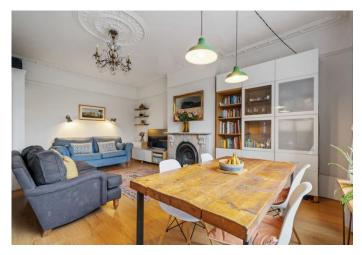

Arranged over the first floor of this substantial period property, offering 903 SQ FT/83.9 SQ M of versatile internal living space, retaining much period charm and character. One of our favourite aspects a vast reception room with feature fireplace, ornate ceiling and large picture window allowing wonderful natural light. There's a separate galley kitchen with range of wall and base units wooden work surfaces, striking tiled splash back with integrated oven, hob, and extractor. Further along the hallway, a white three-piece bathroom suite. This attractive home also offers three spacious double bedrooms, with one of them providing direct access to a large south-east facing roof terrace, spanning approx. 167 SQ FT/15 SQ M, with a pleasant green and leafy outlook over neighbouring gardens.