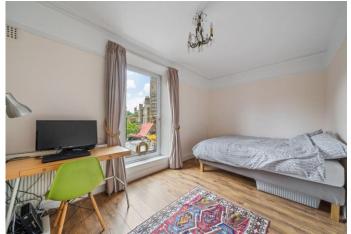

Arranged over the first floor of this substantial period property, offering 903 SQ FT/83.9 SQ M of versatile internal living space, retaining much period charm and character. One of our favourite aspects a vast reception room with feature fireplace, ornate ceiling and large picture window allowing wonderful natural light. There's a separate galley kitchen with range of wall and base units wooden work surfaces, striking tiled splash back with integrated oven, hob, and extractor. Further along the hallway, a white three-piece bathroom suite. This attractive home also offers three spacious double bedrooms, with one of them providing direct access to a large south-east facing roof terrace, spanning approx. 167 SQ FT/15 SQ M, with a pleasant green and leafy outlook over neighbouring gardens.

Internal viewings are highly recommended to fully appreciate the generous accommodation on offer!

- Three double bedrooms
- Vast separate reception
- Private rear roof terrace
- Retaining period charm
- Separate galley kitchen
- Scope to reconfigure
- Offered chain free
- 903 SQ FT/ 83.9 SQ M