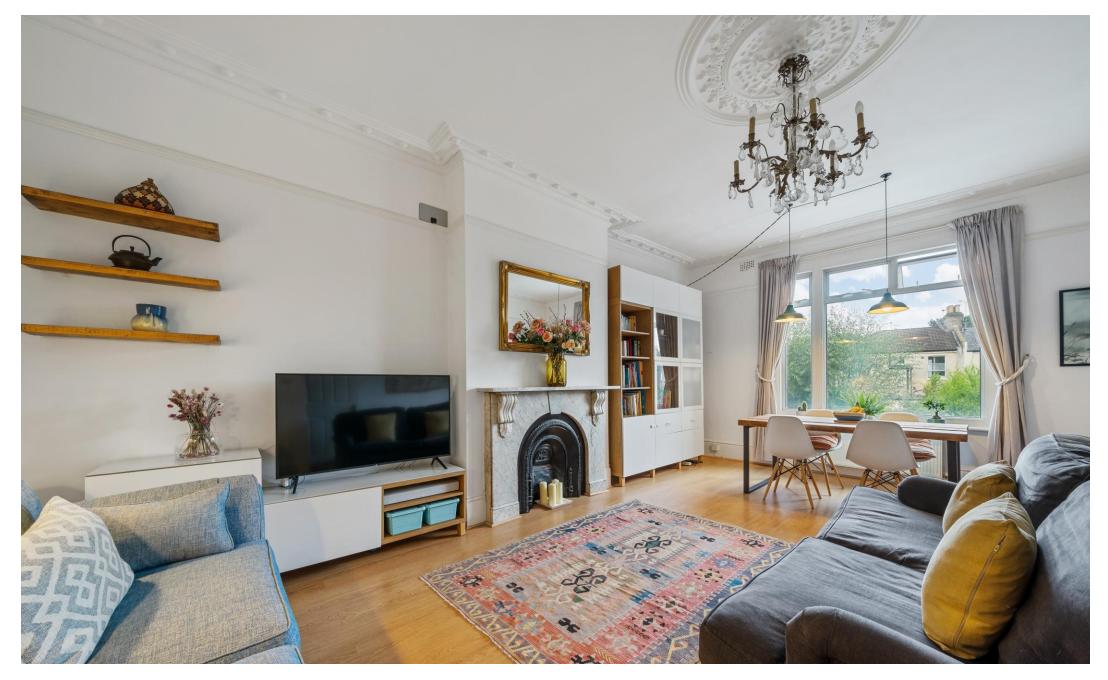

# Upper Tollington Park N4

Guide Price £700,000

Share of Freehold

Presented to the market with a Share of the Freehold and on a chain-free basis, this sizeable three-bedroom flat with generous south-east facing roof terrace in the heart of Stroud Green.

Arranged over the first floor of this substantial period property, offering 903 SQ FT/83.9 SQ M of versatile internal living space, retaining much period charm and character. One of our favourite aspects a vast reception room with feature fireplace, ornate ceiling and large picture window allowing wonderful natural light. There's a separate galley kitchen with range of wall and base units wooden work surfaces, striking tiled splash back with integrated oven, hob, and extractor. Further along the hallway, a white three-piece bathroom suite. This attractive home also offers three spacious double bedrooms, with one of them providing direct access to a large south-east facing roof terrace, spanning approx. 167 SQ FT/15 SQ M, with a pleasant green and leafy outlook over neighbouring gardens.