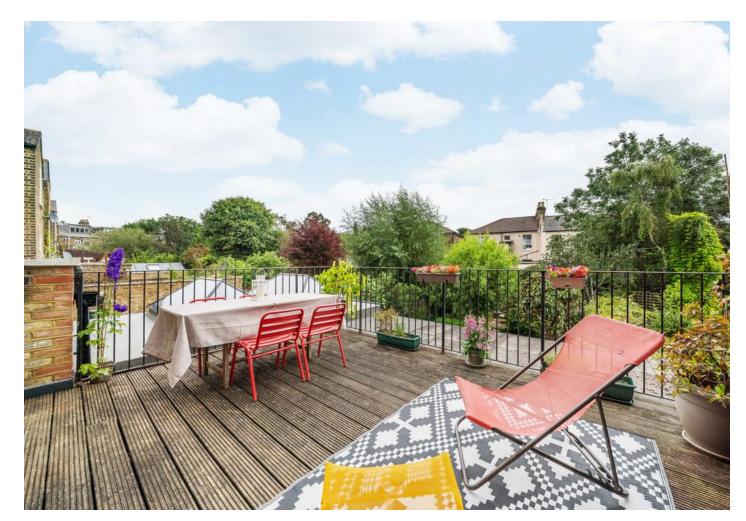

Arranged over the first floor of this substantial period property, offering 903 SQ FT/83.9 SQ M of versatile internal living space, retaining much period charm and character. One of our favourite aspects a vast reception room with feature fireplace, ornate ceiling and large picture window allowing wonderful natural light. There's a separate galley kitchen with range of wall and base units wooden work surfaces, striking tiled splash back with integrated oven, hob, and extractor. Further along the hallway, a white three-piece bathroom suite. This attractive home also offers three spacious double bedrooms, with one of them providing direct access to a large south-east facing roof terrace, spanning approx. 167 SQ FT/15 SQ M, with a pleasant green and leafy outlook over neighbouring gardens.

Internal viewings are highly recommended to fully appreciate the generous accommodation on offer!

- Three double bedrooms
- Vast separate reception
- Private rear roof terrace
- Retaining period charm
- Separate galley kitchen
- Scope to reconfigure
- Offered chain free
- 903 SQ FT/ 83.9 SQ M