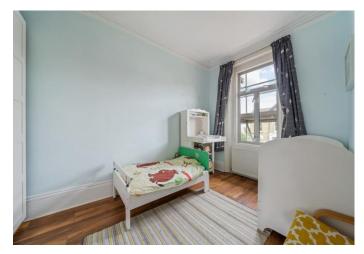

Arranged over the first floor of this substantial period property, offering 903 SQ FT/83.9 SQ M of versatile internal living space, retaining much period charm and character. One of our favourite aspects a vast reception room with feature fireplace, ornate ceiling and large picture window allowing wonderful natural light. There's a separate galley kitchen with range of wall and base units wooden work surfaces, striking tiled splash back with integrated oven, hob, and extractor. Further along the hallway, a white three-piece bathroom suite. This attractive home also offers three spacious double bedrooms, with one of them providing direct access to a large south-east facing roof terrace, spanning approx. 167 SQ FT/15 SQ M, with a pleasant green and leafy outlook over neighbouring gardens.

Internal viewings are highly recommended to fully appreciate the generous accommodation on offer!

- Three double bedrooms
- Vast separate reception
- Private rear roof terrace
- Retaining period charm
- Separate galley kitchen
- Scope to reconfigure
- Offered chain free
- 903 SQ FT/ 83.9 SQ M