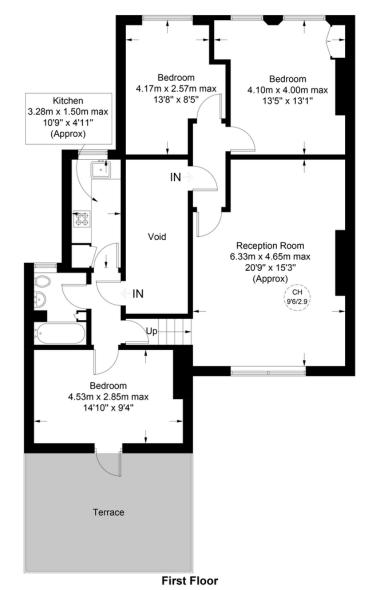

## **Upper Tollington, N4**

Approximate Gross Internal Area = 903 sq ft / 83.9 sq m

your most

#### General Contact

E info@davidandrew.co.uk

W www.davidandrew.co.uk

This plan is for layout guidance only. Not drawn to scale unless stated. Windows and door openings are approximate. Whilst every care is taken in the preparation of this plan, please check all dimensions, shapes and compass bearings before making any decisions reliant upon them. (ID788047)