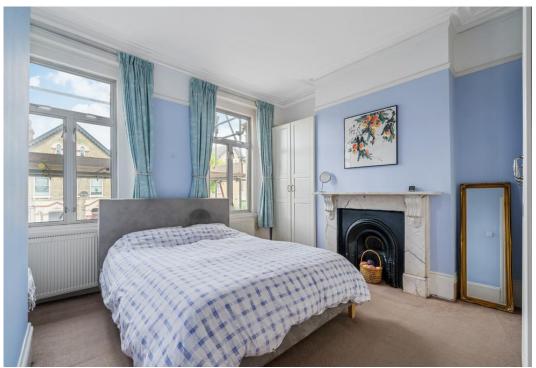

Arranged over the first floor of this substantial period property, offering 903 SQ FT/83.9 SQ M of versatile internal living space, retaining much period charm and character. One of our favourite aspects a vast reception room with feature fireplace, ornate ceiling and large picture window allowing wonderful natural light. There's a separate galley kitchen with range of wall and base units wooden work surfaces, striking tiled splash back with integrated oven, hob, and extractor. Further along the hallway, a white three-piece bathroom suite. This attractive home also offers three spacious double bedrooms, with one of them providing direct access to a large south-east facing roof terrace, spanning approx. 167 SQ FT/15 SQ M, with a pleasant green and leafy outlook over neighbouring gardens.