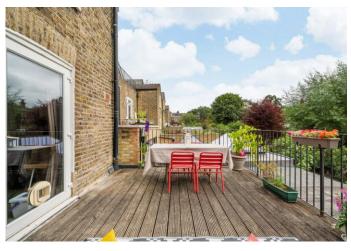

Arranged over the first floor of this substantial period property, offering 903 SQ FT/83.9 SQ M of versatile internal living space, retaining much period charm and character. One of our favourite aspects a vast reception room with feature fireplace, ornate ceiling and large picture window allowing wonderful natural light. There's a separate galley kitchen with range of wall and base units wooden work surfaces, striking tiled splash back with integrated oven, hob, and extractor. Further along the hallway, a white three-piece bathroom suite. This attractive home also offers three spacious double bedrooms, with one of them providing direct access to a large south-east facing roof terrace, spanning approx. 167 SQ FT/15 SQ M, with a pleasant green and leafy outlook over neighbouring gardens.

Internal viewings are highly recommended to fully appreciate the generous accommodation on offer!

- Three double bedrooms
- Vast separate reception
- Private rear roof terrace
- Retaining period charm
- Separate galley kitchen
- Scope to reconfigure
- Offered chain free
- 903 SQ FT/ 83.9 SQ M