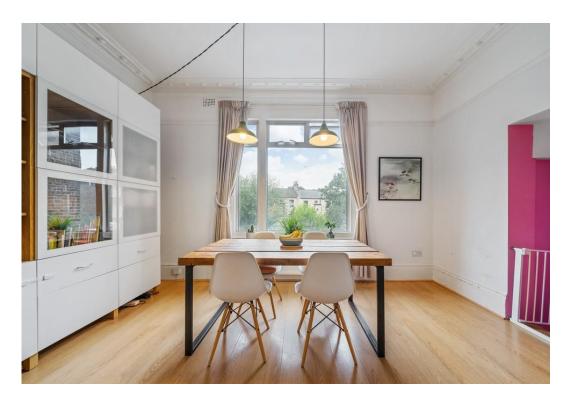

Arranged over the first floor of this substantial period property, offering 903 SQ FT/83.9 SQ M of versatile internal living space, retaining much period charm and character. One of our favourite aspects a vast reception room with feature fireplace, ornate ceiling and large picture window allowing wonderful natural light. There's a separate galley kitchen with range of wall and base units wooden work surfaces, striking tiled splash back with integrated oven, hob, and extractor. Further along the hallway, a white three-piece bathroom suite. This attractive home also offers three spacious double bedrooms, with one of them providing direct access to a large south-east facing roof terrace, spanning approx. 167 SQ FT/15 SQ M, with a pleasant green and leafy outlook over neighbouring gardens.