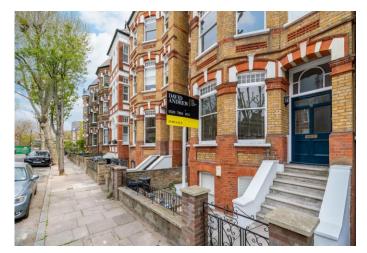

# Aberdeen Road, N5 2XA

£2,750 pcm

Aberdeen Road

### £2,750 pcm

Spacious two double bedroom garden apartment in well positioned attractive Victorian period conservation area in Highbury. The apartment offers bright and airy living with high ceilings, period features and has 869sqft/80.7sqm of internal living space. A double reception located to the rear of the house, leads on to a recently-renovated kitchen and adjoining diner area. The diner benefits from a conservatory roof with doors leading to a private (sole-use) mature garden extending to 36ft. There are two good-size bedrooms and a family bathroom. Aberdeen Road is ideally located for access to Highbury Barn, Highbury Fields and Clissold Park and also benefits from excellent transport links, including from Highbury & Islington, Arsenal, Drayton Park, Canonbury and Finsbury Park stations. Available on a part furnished basis from the 31st August 2021.