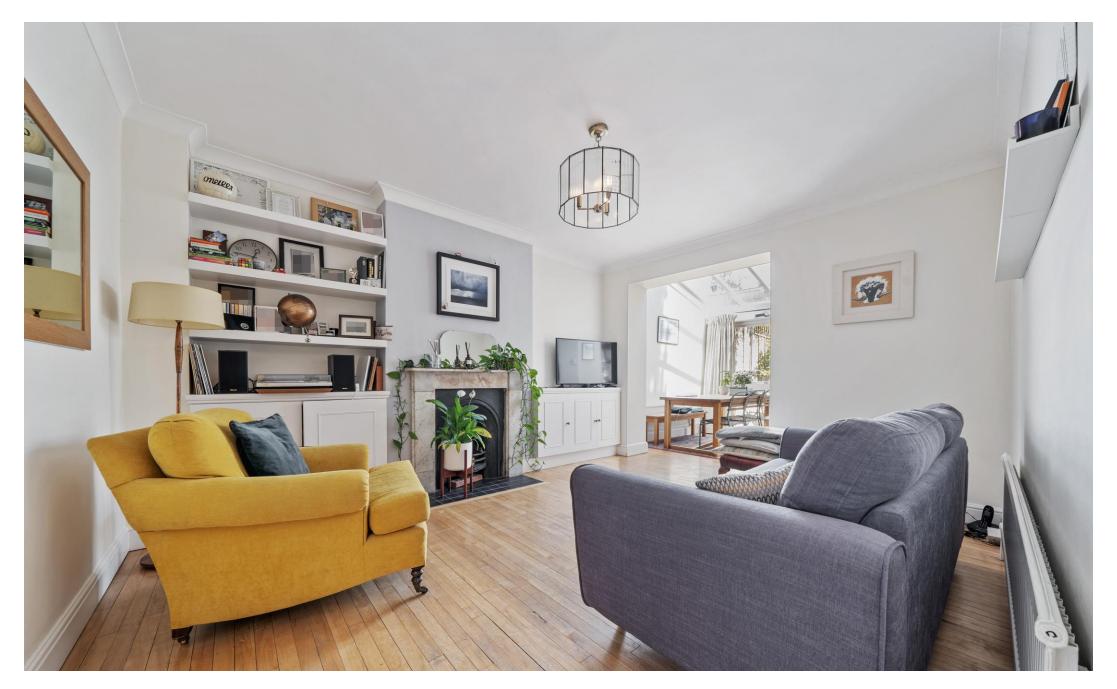

### £2,750 pcm

Spacious two double bedroom garden apartment in well positioned attractive Victorian period conservation area in Highbury. The apartment offers bright and airy living with high ceilings, period features and has 869sqft/80.7sqm of internal living space. A double reception located to the rear of the house, leads on to a recently-renovated kitchen and adjoining diner area. The diner benefits from a conservatory roof with doors leading to a private (sole-use) mature garden extending to 36ft. There are two good-size bedrooms and a family bathroom. Aberdeen Road is ideally located for access to Highbury Barn, Highbury Fields and Clissold Park and also benefits from excellent transport links, including from Highbury & Islington, Arsenal, Drayton Park, Canonbury and Finsbury Park stations. Available on a part furnished basis from the 31st August 2021.

- Two Double Bedrooms
- Sole use of Mature private garden Plenty of internal storage
- Private direct entrance
- 869sqft/80.7sqm

- Glass top kitchen diner
  Plenty of internal storage
- Offered part furnished / furnished
- Available soon