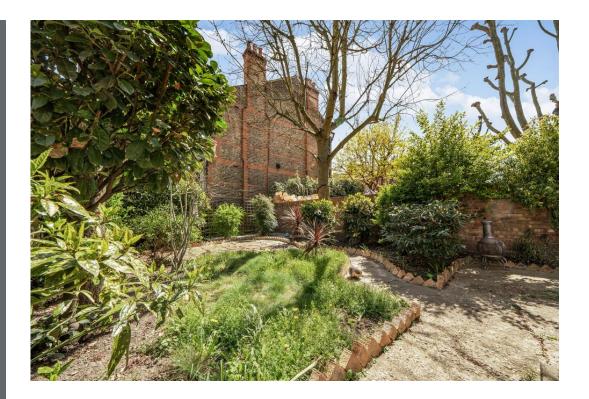

### £2,750 pcm

Spacious two double bedroom garden apartment in well positioned attractive Victorian period conservation area in Highbury. The apartment offers bright and airy living with high ceilings, period features and has 869sqft/80.7sqm of internal living space. A double reception located to the rear of the house, leads on to a recently-renovated kitchen and adjoining diner area. The diner benefits from a conservatory roof with doors leading to a private (sole-use) mature garden extending to 36ft. There are two good-size bedrooms and a family bathroom. Aberdeen Road is ideally located for access to Highbury Barn, Highbury Fields and Clissold Park and also benefits from excellent transport links, including from Highbury & Islington, Arsenal, Drayton Park, Canonbury and Finsbury Park stations. Available on a part furnished basis from the 31st August 2021.

- Two Double Bedrooms
- Sole use of Mature private garden Plenty of internal storage
- Private direct entrance
- 869sqft/80.7sqm

- Glass top kitchen diner
  Plenty of internal storage
- Offered part furnished / furnished
- Available soon