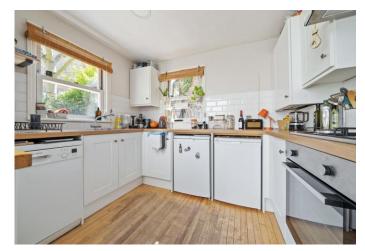

### £2,750 pcm

Spacious two double bedroom garden apartment in well positioned attractive Victorian period conservation area in Highbury. The apartment offers bright and airy living with high ceilings, period features and has 869sqft/80.7sqm of internal living space. A double reception located to the rear of the house, leads on to a recently-renovated kitchen and adjoining diner area. The diner benefits from a conservatory roof with doors leading to a private (sole-use) mature garden extending to 36ft. There are two good-size bedrooms and a family bathroom. Aberdeen Road is ideally located for access to Highbury Barn, Highbury Fields and Clissold Park and also benefits from excellent transport links, including from Highbury & Islington, Arsenal, Drayton Park, Canonbury and Finsbury Park stations. Available on a part furnished basis from the 31st August 2021.

- Two Double Bedrooms
- Sole use of Mature private garden Plenty of internal storage
- Private direct entrance
- 869sqft/80.7sqm

- Glass top kitchen diner
  Plenty of internal storage
- Offered part furnished / furnished
- Available soon