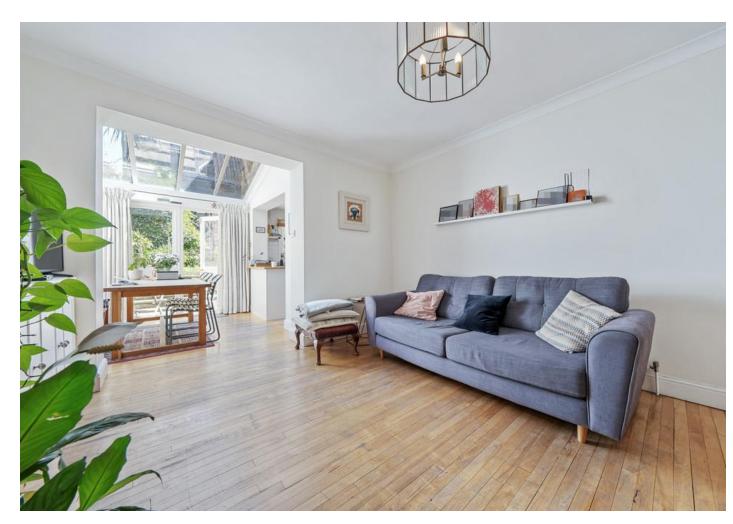

### £2,750 pcm

Spacious two double bedroom garden apartment in well positioned attractive Victorian period conservation area in Highbury. The apartment offers bright and airy living with high ceilings, period features and has 869sqft/80.7sqm of internal living space. A double reception located to the rear of the house, leads on to a recently-renovated kitchen and adjoining diner area. The diner benefits from a conservatory roof with doors leading to a private (sole-use) mature garden extending to 36ft. There are two good-size bedrooms and a family bathroom. Aberdeen Road is ideally located for access to Highbury Barn, Highbury Fields and Clissold Park and also benefits from excellent transport links, including from Highbury & Islington, Arsenal, Drayton Park, Canonbury and Finsbury Park stations. Available on a part furnished basis from the 31st August 2021.

- Two Double Bedrooms
- Sole use of Mature private garden Plenty of internal storage
- Private direct entrance
- 869sqft/80.7sqm

- Glass top kitchen diner
  Plenty of internal storage
- Offered part furnished / furnished
- Available soon