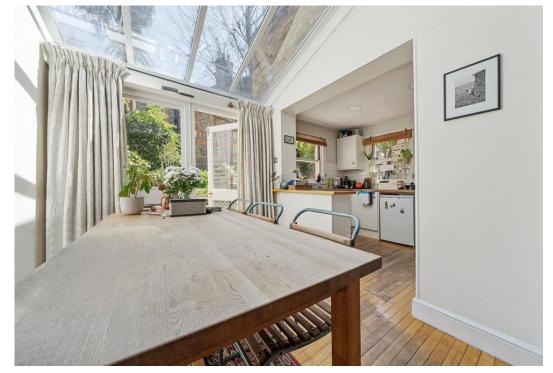

### £2,750 pcm

Spacious two double bedroom garden apartment in well positioned attractive Victorian period conservation area in Highbury. The apartment offers bright and airy living with high ceilings, period features and has 869sqft/80.7sqm of internal living space. A double reception located to the rear of the house, leads on to a recently-renovated kitchen and adjoining diner area. The diner benefits from a conservatory roof with doors leading to a private (sole-use) mature garden extending to 36ft. There are two good-size bedrooms and a family bathroom. Aberdeen Road is ideally located for access to Highbury Barn, Highbury Fields and Clissold Park and also benefits from excellent transport links, including from Highbury & Islington, Arsenal, Drayton Park, Canonbury and Finsbury Park stations. Available on a part furnished basis from the 31st August 2021.

- Two Double Bedrooms
- Sole use of Mature private garden Plenty of internal storage
- Private direct entrance
- 869sqft/80.7sqm

- Glass top kitchen diner
  Plenty of internal storage
- Offered part furnished / furnished
- Available soon