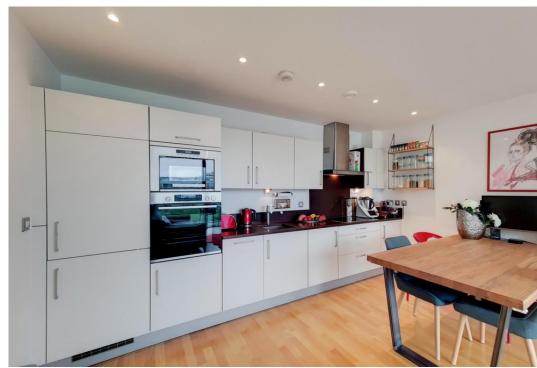

# Highbury Stadium

£2,275 pcm

Presented in excellent decorative order is this stunning two bedroom, two bathroom apartment, in Highbury Stadium Square. The property comprises of two double bedrooms, two bathrooms, open plan kitchen/living area with full integrated appliances. Situated in the Northstand of the development, the apartment has great levels of light, with all rooms south facing, complimented by floor to ceiling windows/doors, which open up to your private terrace. Boasting an excellent location, with Arsenal Station and the local amenities of Highbury on your doorstep. Available 1st September 2021