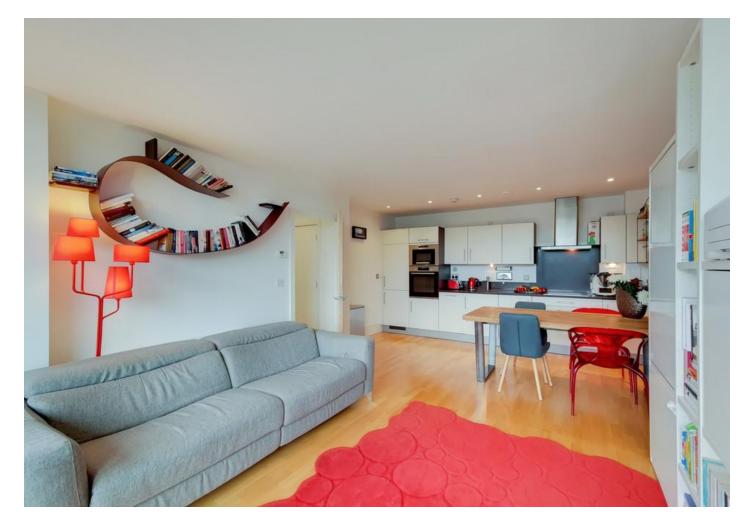

# Highbury Stadium

£2,275 pcm

Presented in excellent decorative order is this stunning two bedroom, two bathroom apartment, in Highbury Stadium Square. The property comprises of two double bedrooms, two bathrooms, open plan kitchen/living area with full integrated appliances. Situated in the Northstand of the development, the apartment has great levels of light, with all rooms south facing, complimented by floor to ceiling windows/doors, which open up to your private terrace. Boasting an excellent location, with Arsenal Station and the local amenities of Highbury on your doorstep. Available 1st September 2021