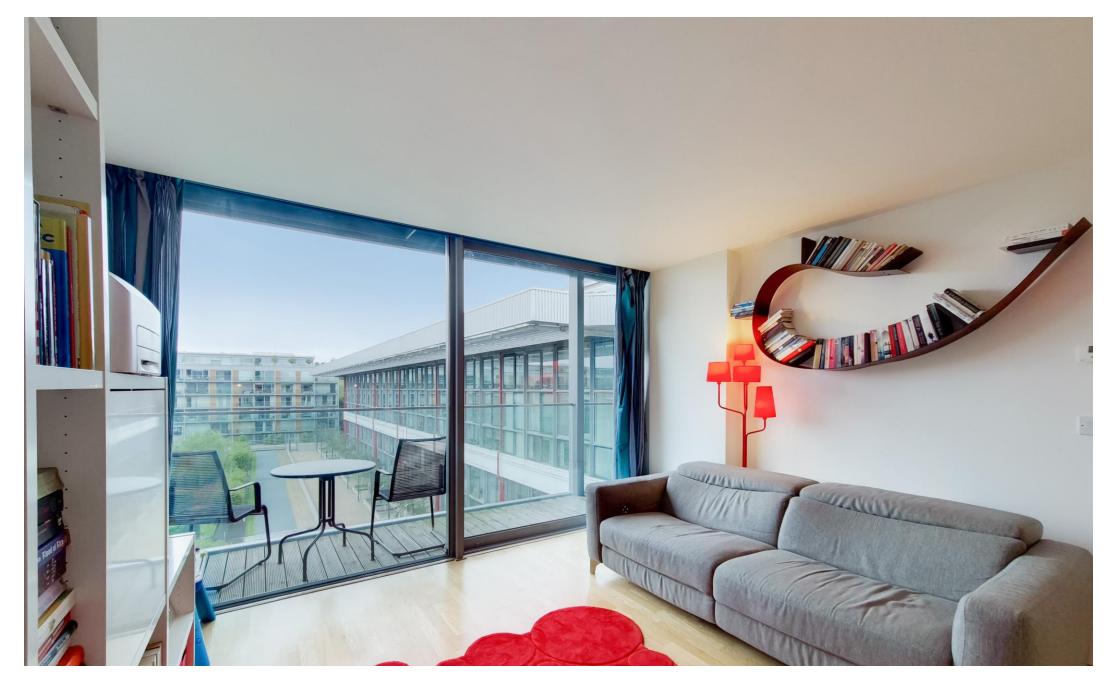

# Highbury Stadium

£2,275 pcm

Presented in excellent decorative order is this stunning two bedroom, two bathroom apartment, in Highbury Stadium Square. The property comprises of two double bedrooms, two bathrooms, open plan kitchen/living area with full integrated appliances. Situated in the Northstand of the development, the apartment has great levels of light, with all rooms south facing, complimented by floor to ceiling windows/doors, which open up to your private terrace. Boasting an excellent location, with Arsenal Station and the local amenities of Highbury on your doorstep. Available 1st September 2021

- Spacious two double bedroom •
- Private south facing roof terrace
- Two bathroom 1 en-suite
- Presented in excellent condition

69 Sq. meters / 751 Sq. ft. First viewings 7th August 2021

Offered Part furnished (flex)