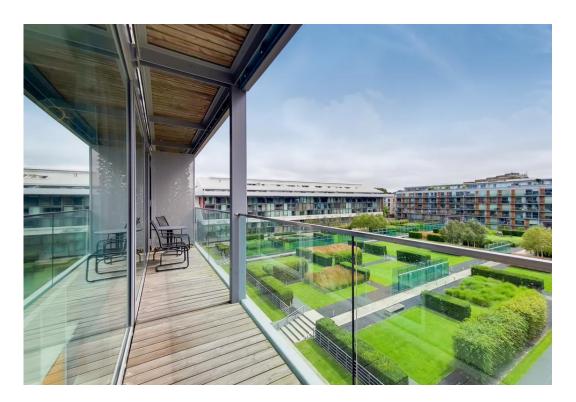

# Highbury Stadium

£2,275 pcm

Presented in excellent decorative order is this stunning two bedroom, two bathroom apartment, in Highbury Stadium Square. The property comprises of two double bedrooms, two bathrooms, open plan kitchen/living area with full integrated appliances. Situated in the Northstand of the development, the apartment has great levels of light, with all rooms south facing, complimented by floor to ceiling windows/doors, which open up to your private terrace. Boasting an excellent location, with Arsenal Station and the local amenities of Highbury on your doorstep. Available 1st September 2021

- Spacious two double bedroom •
- Private south facing roof terrace
- Two bathroom 1 en-suite
- Presented in excellent condition

69 Sq. meters / 751 Sq. ft. First viewings 7th August 2021

Offered Part furnished (flex)