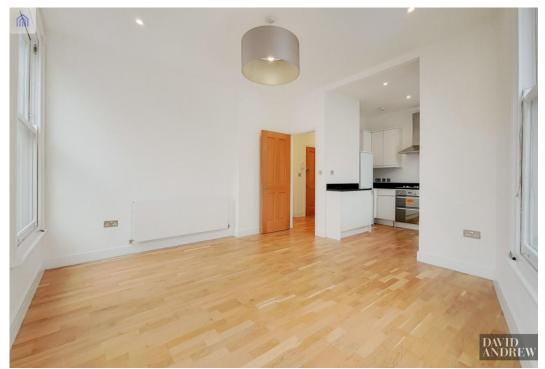

Features include a spacious open plan reception, fully fitted modern kitchen, double bedroom (wardrobe to remain), a stylish modern three-piece bathroom, wood flooring, ample storage and gas central heating.

- One Bedroom
- Open Plan
- Wood Flooring
- 0.7 miles from Finsbury Park
- Comprising: 41.36sqm/445.20sqft
- EPC: D
- Offered Unfurnished
- Available 23rd November