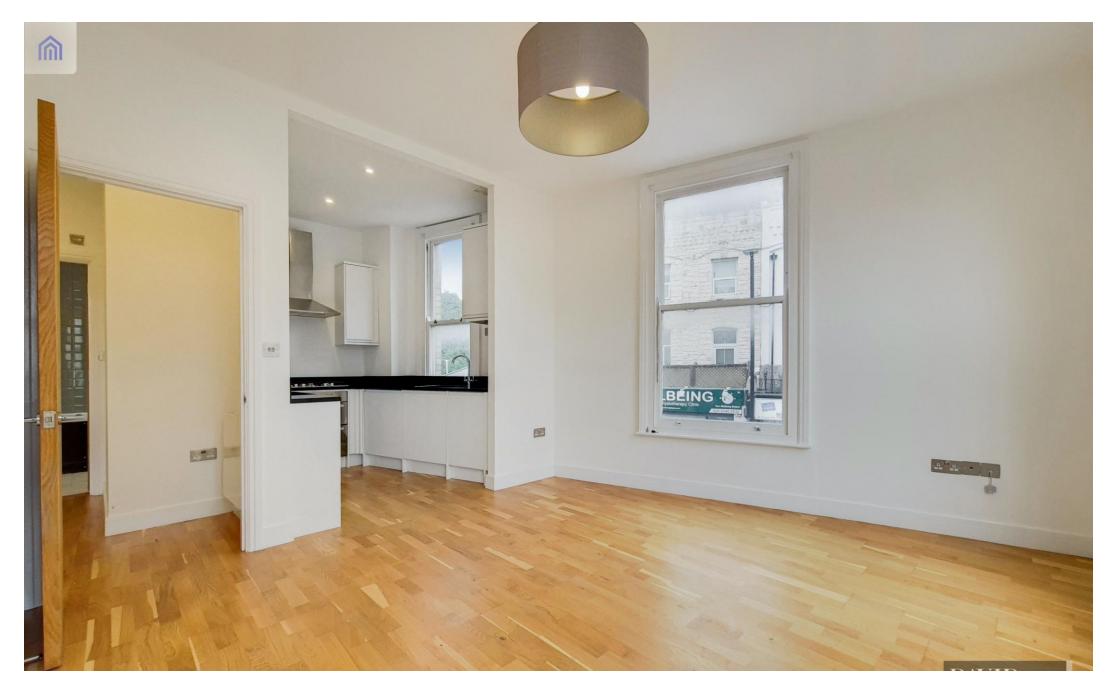

# £2,000 pcm

Presenting a light and airy one-bedroom conversion. This property is located in the highly sought after Stroud Green area, just a minute's walk away from Crouch Hill Overground station, and within 15 minutes walk from Finsbury Park Station.

Features include a spacious open plan reception, fully fitted modern kitchen, double bedroom (wardrobe to remain), a stylish modern three-piece bathroom, wood flooring, ample storage and gas central heating.

- One Bedroom
- Open Plan
- Wood Flooring
- 0.7 miles from Finsbury Park
- Comprising: 41.36sqm/445.20sqft
- EPC: D
- Offered Unfurnished
- Available 23rd November