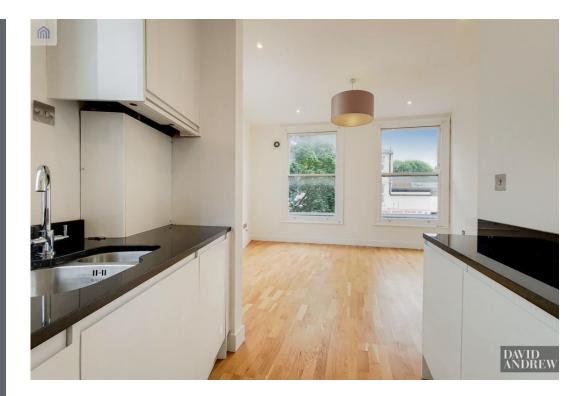

Features include a spacious open plan reception, fully fitted modern kitchen, double bedroom (wardrobe to remain), a stylish modern three-piece bathroom, wood flooring, ample storage and gas central heating.

- One Bedroom
- Open Plan
- Wood Flooring
- 0.7 miles from Finsbury Park
- Comprising: 41.36sqm/445.20sqft
- EPC: D
- Offered Unfurnished
- Available 23rd November