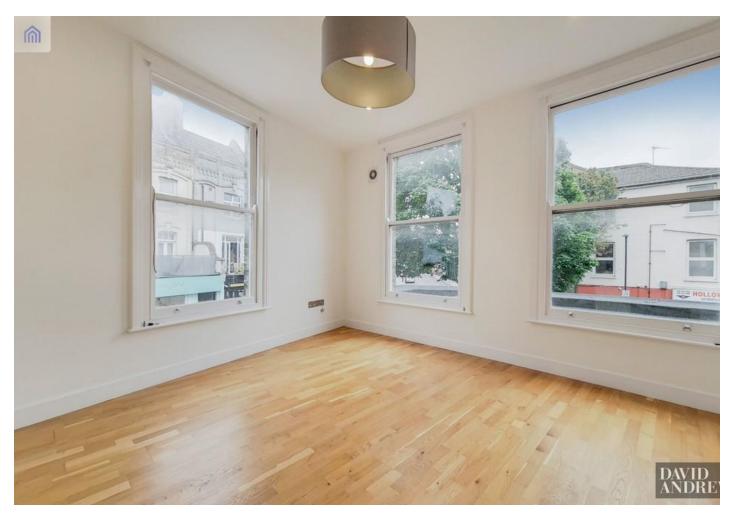

Features include a spacious open plan reception, fully fitted modern kitchen, double bedroom (wardrobe to remain), a stylish modern three-piece bathroom, wood flooring, ample storage and gas central heating.

- One Bedroom
- Open Plan
- Wood Flooring
- 0.7 miles from Finsbury Park
- Comprising: 41.36sqm/445.20sqft
- EPC: D
- Offered Unfurnished
- Available 23rd November