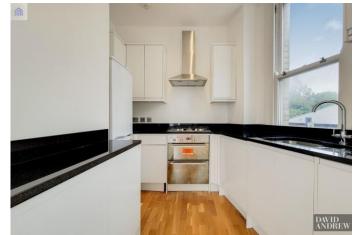

Features include a spacious open plan reception, fully fitted modern kitchen, double bedroom (wardrobe to remain), a stylish modern three-piece bathroom, wood flooring, ample storage and gas central heating.