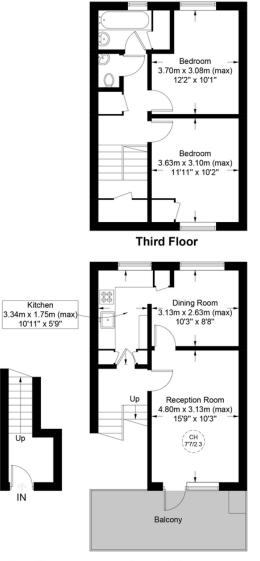

## **Otley House, N5**

Approximate Gross Internal Area = 825 sq ft / 76.7 sq m

your most

## First Floor

Second Floor

This plan is for layout guidance only. Not drawn to scale unless stated. Windows and door openings are approximate. Whilst every care is taken in the preparation of this plan, please check all dimensions, hapes and compass bearings before making any decisions reliant upon them. (ID786967)