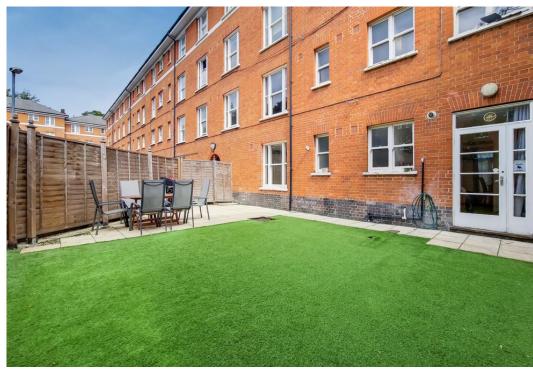

# £2,400 pcm

Beautifully presented two bedroom garden flat arranged on the ground floor of this impressive purpose built red stone mansion block in prime Highbury. The property offers 870sqft / 80.68sqm of bright internal living space with the added benefit of two private garden spaces with direct access. Two double bedrooms, large separate lounge with plenty of dining and studying space , tasteful kitchen recently fitted and modern three piece bathroom suite.

- Two bedroom
- Two private garden spaces
- Red brick Mansion block
- Excellent decorative order
- Recently fitted kitchen
- 870sqft / 80.68sqm
- Available furnished / part
- Available end of September 2021