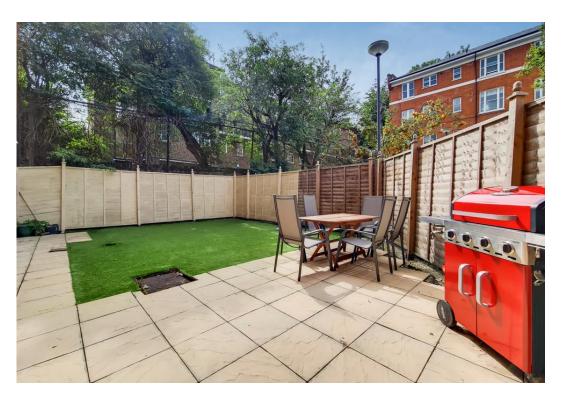

# £2,400 pcm

Beautifully presented two bedroom garden flat arranged on the ground floor of this impressive purpose built red stone mansion block in prime Highbury. The property offers 870sqft / 80.68sqm of bright internal living space with the added benefit of two private garden spaces with direct access. Two double bedrooms, large separate lounge with plenty of dining and studying space , tasteful kitchen recently fitted and modern three piece bathroom suite.

- Two bedroom
- Two private garden spaces
- Red brick Mansion block
- Excellent decorative order
- Recently fitted kitchen
- 870sqft / 80.68sqm
- Available furnished / part
- Available end of September 2021