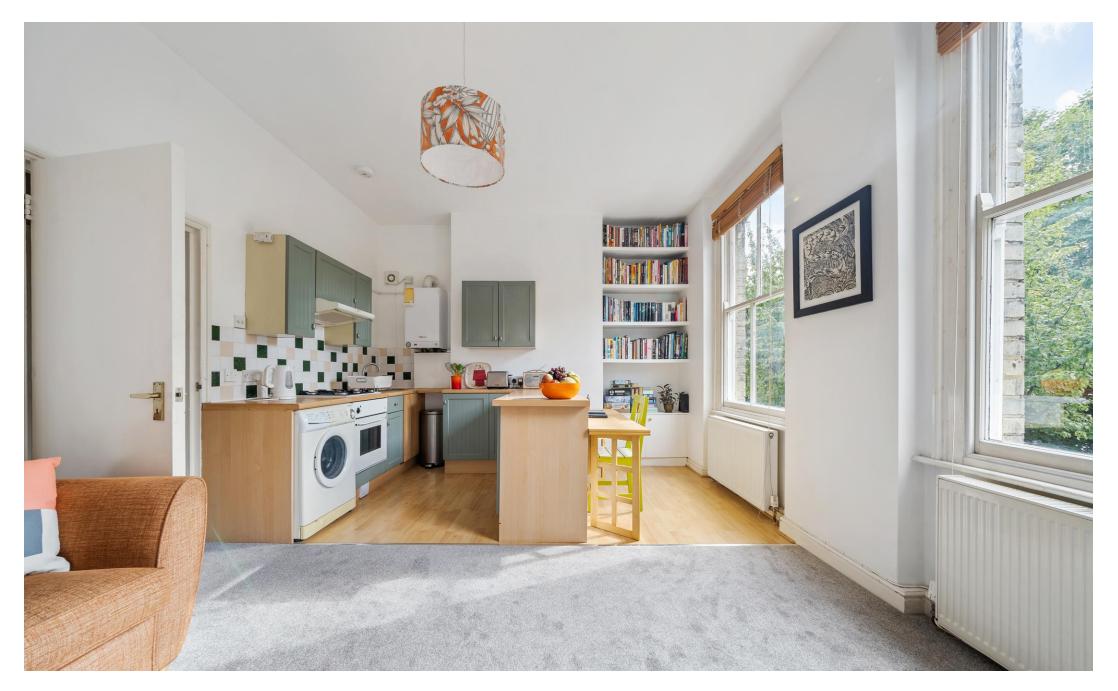

Set out over 419 SQ FT/ 38.9 SQ M, features include high ceilings throughout, a bright and airy open-plan kitchen/reception room with two large, original sash windows allowing an abundance of natural light. A spacious bedroom to the rear, benefitting from a leafy and green view through a large sash window and useful built-in storage, as well as a three-piece bathroom suite in neutral décor.

- Share of Freehold
- Chain free no onward sale
- Open-plan reception/kitchen
- Spacious bedroom to the rear
- Great proportions throughout
- Great location in Stroud Green
- Convenient transport links
- 419 SQ FT/ 38.9 SQ M