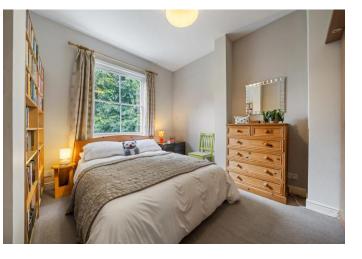

Set out over 419 SQ FT/ 38.9 SQ M, features include high ceilings throughout, a bright and airy open-plan kitchen/reception room with two large, original sash windows allowing an abundance of natural light. A spacious bedroom to the rear, benefitting from a leafy and green view through a large sash window and useful built-in storage, as well as a three-piece bathroom suite in neutral décor.