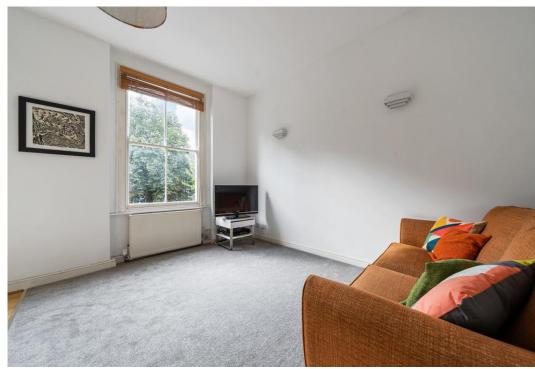

Set out over 419 SQ FT/ 38.9 SQ M, features include high ceilings throughout, a bright and airy open-plan kitchen/reception room with two large, original sash windows allowing an abundance of natural light. A spacious bedroom to the rear, benefitting from a leafy and green view through a large sash window and useful built-in storage, as well as a three-piece bathroom suite in neutral décor.