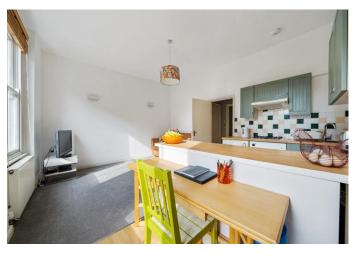

Set out over 419 SQ FT/ 38.9 SQ M, features include high ceilings throughout, a bright and airy open-plan kitchen/reception room with two large, original sash windows allowing an abundance of natural light. A spacious bedroom to the rear, benefitting from a leafy and green view through a large sash window and useful built-in storage, as well as a three-piece bathroom suite in neutral décor.