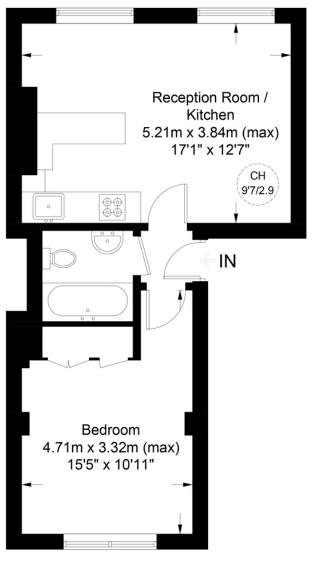

# **Hanley Road N4**

N

Approximate Gross Internal Area = 419 sq ft / 38.9 sq m

## **First Floor**

This plan is for layout guidance only. Not drawn to scale unless stated. Windows and door openings are approximate. Whilst every care is taken in the preparation of this plan, please check all dimensions, shapes and compass bearings before making any decisions reliant upon them. (ID790962)