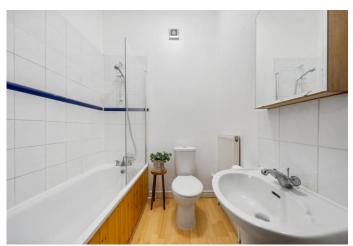

Set out over 419 SQ FT/ 38.9 SQ M, features include high ceilings throughout, a bright and airy open-plan kitchen/reception room with two large, original sash windows allowing an abundance of natural light. A spacious bedroom to the rear, benefitting from a leafy and green view through a large sash window and useful built-in storage, as well as a three-piece bathroom suite in neutral décor.