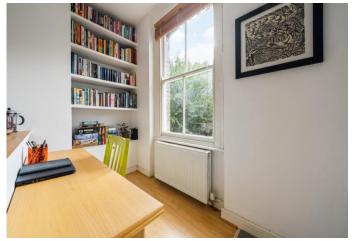

Set out over 419 SQ FT/ 38.9 SQ M, features include high ceilings throughout, a bright and airy open-plan kitchen/reception room with two large, original sash windows allowing an abundance of natural light. A spacious bedroom to the rear, benefitting from a leafy and green view through a large sash window and useful built-in storage, as well as a three-piece bathroom suite in neutral décor.