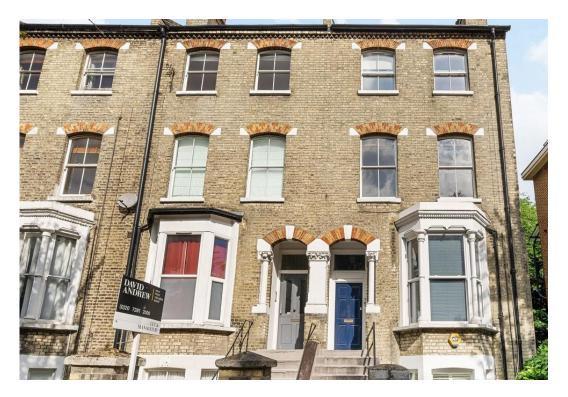

# Hanley Road N4

Guide Price £350,000 Share of Freehold

Presented to the market on a chain free basis and with a Share of the Freehold, an attractive one-bedroom flat arranged over the first floor of a period property in the heart of Stroud Green.

Hanley Road is a wide, tree lined turning located between Finsbury Park and Crouch End in popular Stroud Green with its wonderful selection of local shops, restaurants, and cafes.

The green spaces at Wray Crescent, Finsbury Park and the nature reserve Parkland Walk are all within easy walking distance and the property also benefits from convenient access to the Victoria and Piccadilly lines via Finsbury Park station, Crouch Hill overground and numerous bus routes, which are all within easy reach.