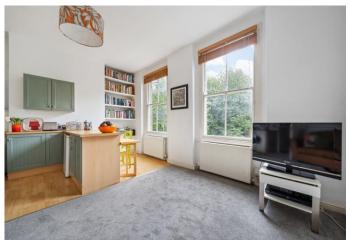

Set out over 419 SQ FT/ 38.9 SQ M, features include high ceilings throughout, a bright and airy open-plan kitchen/reception room with two large, original sash windows allowing an abundance of natural light. A spacious bedroom to the rear, benefitting from a leafy and green view through a large sash window and useful built-in storage, as well as a three-piece bathroom suite in neutral décor.