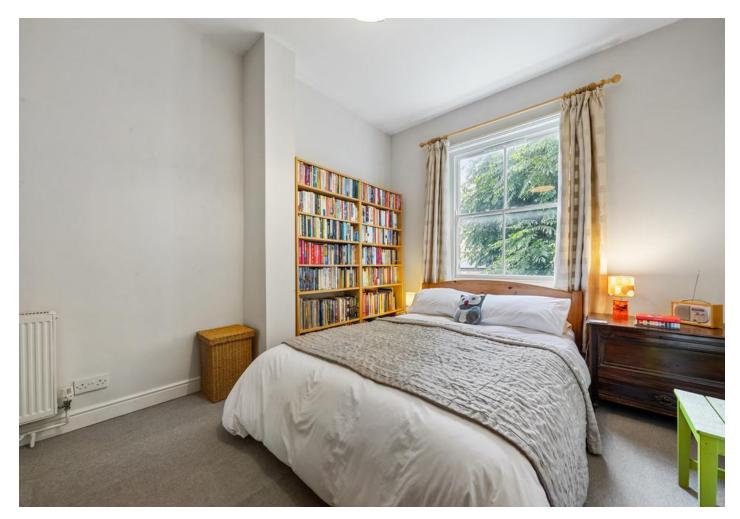

Set out over 419 SQ FT/ 38.9 SQ M, features include high ceilings throughout, a bright and airy open-plan kitchen/reception room with two large, original sash windows allowing an abundance of natural light. A spacious bedroom to the rear, benefitting from a leafy and green view through a large sash window and useful built-in storage, as well as a three-piece bathroom suite in neutral décor.