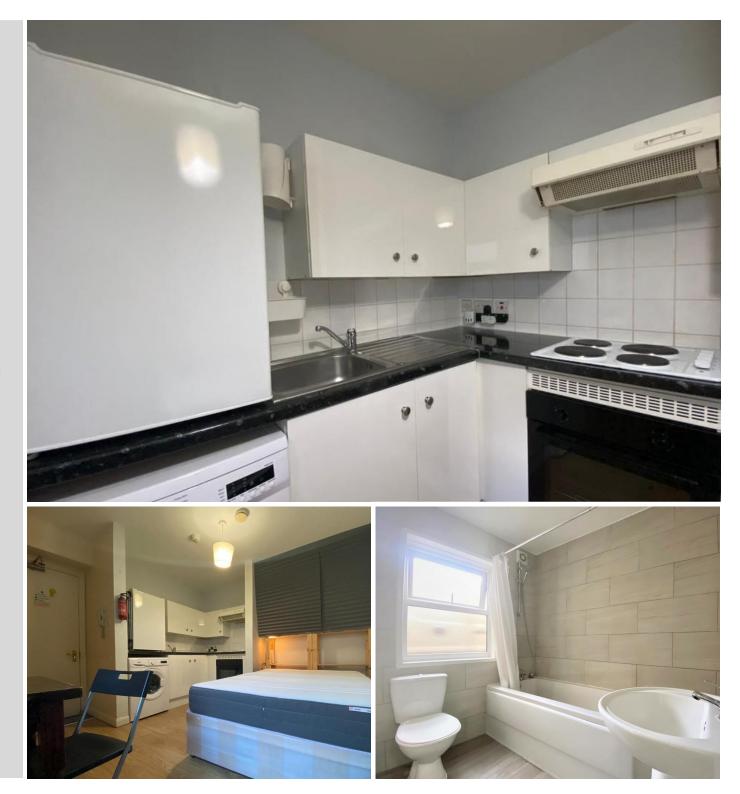

This studio can be fully furnished or empty, with a lovely SHARED 3 piece bathroom (shared between 2 other flats) and the only bills you need to pay: Council Tax & Wifi if you need it.

Communal spaces cleaned professionally weekly (including bathroom)

### NO COUPLES & STRICTLY NO PETS

- Spacious Studio Flat
- Electricity, Water & Gas Included
- Shared Bathroom (3 people in total)
- Parkland Walk
- Walking Distance to Finsbury park
- Transport links via Tube & Overground
- Available Late July
- NO COUPLES