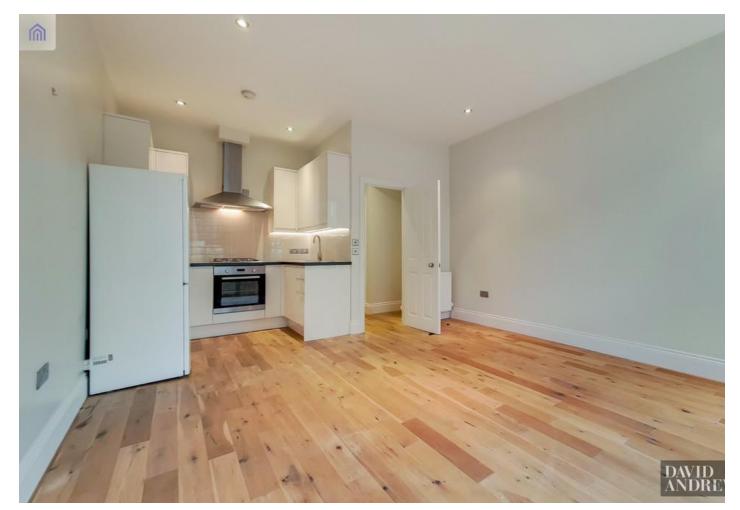

# Highbury Park

£1,900 pcm

Beautifully refurbished two bedroom apartment located on the first floor with a private roof terrace to the rear. Located in prime Highbury this two bedroom apartment offers 616 Sq. ft / 57 Sq. meters of bright living space with direct access to a roof terrace. Spacious open plan lounge and kitchen to the front of the building with large windows and hard wood flooring throughout, modern kitchen, fully tilled bathroom with bath and shower facilities.

- Two bedroom apartment
- Private roof terrace
- Hard wood flooring throughout
- Modern Fully Fitted Kitchen
- 616 Sq. ft / 57 Sq. meters
- Excellent local transport links
  - unfumished
- Available now