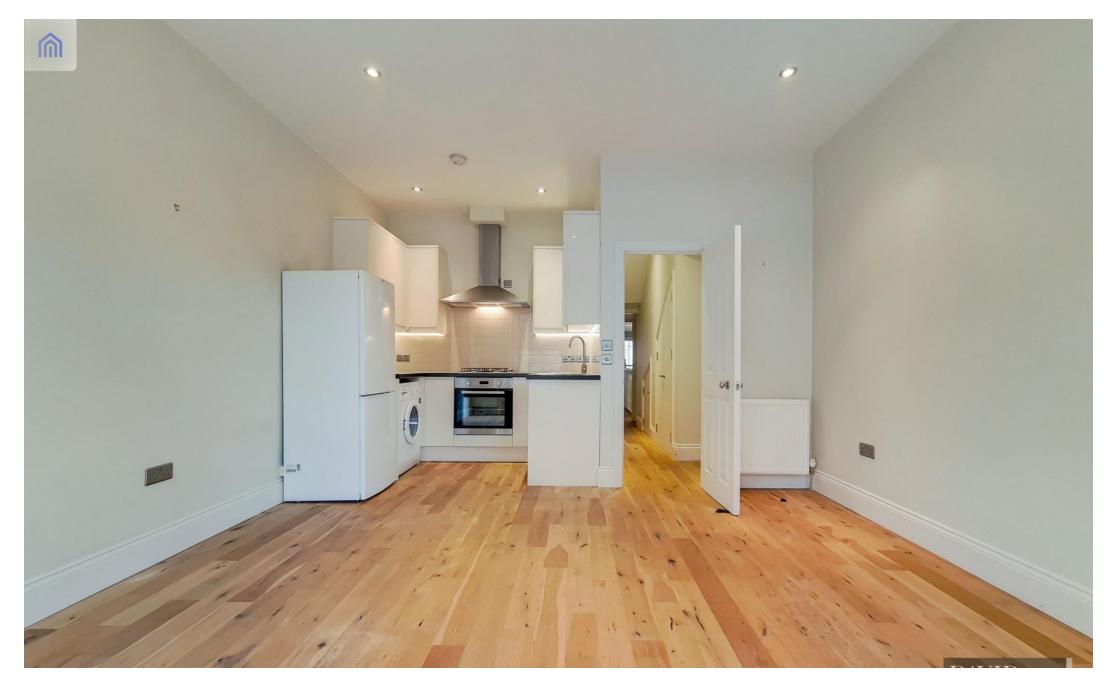

# Highbury Park

£1,900 pcm

Beautifully refurbished two bedroom apartment located on the first floor with a private roof terrace to the rear. Located in prime Highbury this two bedroom apartment offers 616 Sq. ft / 57 Sq. meters of bright living space with direct access to a roof terrace. Spacious open plan lounge and kitchen to the front of the building with large windows and hard wood flooring throughout, modern kitchen, fully tilled bathroom with bath and shower facilities.

- Two bedroom apartment
- Private roof terrace
- Hard wood flooring throughout
- Modern Fully Fitted Kitchen
- 616 Sq. ft / 57 Sq. meters
- Excellent local transport links
  - unfumished
- Available now