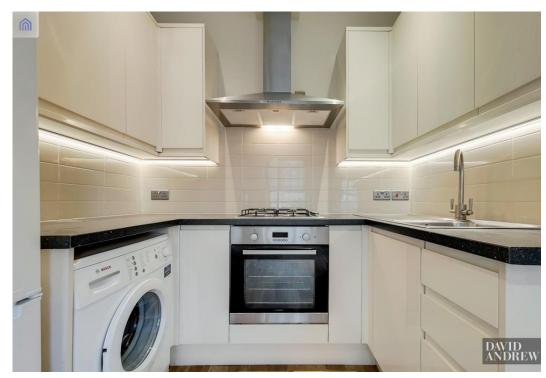

# Highbury Park

£1,900 pcm

Beautifully refurbished two bedroom apartment located on the first floor with a private roof terrace to the rear. Located in prime Highbury this two bedroom apartment offers 616 Sq. ft / 57 Sq. meters of bright living space with direct access to a roof terrace. Spacious open plan lounge and kitchen to the front of the building with large windows and hard wood flooring throughout, modern kitchen, fully tilled bathroom with bath and shower facilities.

- Two bedroom apartment
- Private roof terrace
- Hard wood flooring throughout
- Modern Fully Fitted Kitchen
- 616 Sq. ft / 57 Sq. meters
- Excellent local transport links
  - unfumished
- Available now