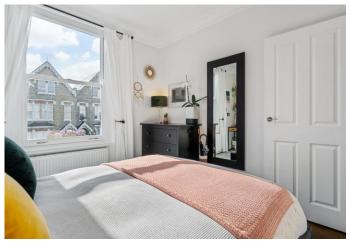

As you approach the property a tessellated tiled pathway and wrought iron railings provides a taste of what this absolute gem has instore. Recently decorated inside and out a communal entrance and hallway lead to the first floor. As you enter the internal hallway there's a useful storage cupboard. A spacious recently modernised bath room catches the eye, with tiled panelled bath and new fitted shower. A floating wash hand basin, hints of wood on the shelving and striking tiled division create a really appealing space. Next door a generous double bedroom with a wall of fitted wardrobes and plenty of space for chest of drawers, desk area (useful work from home space) and bedside table. At the rear a characterful reception with hardwood flooring, period fireplace, coving and rose to ceiling and shelving to alcoves. Stairs lead down to possibly one of the best attributes of this lovely home, a stylish kitchen diner with a range of new dark blue wall and base units complete with integrated appliances, quartz worktop and butler sink. This gorgeous home also has the advantage of double glazed sash windows throughout retaining the period charm with modern energy efficiency.