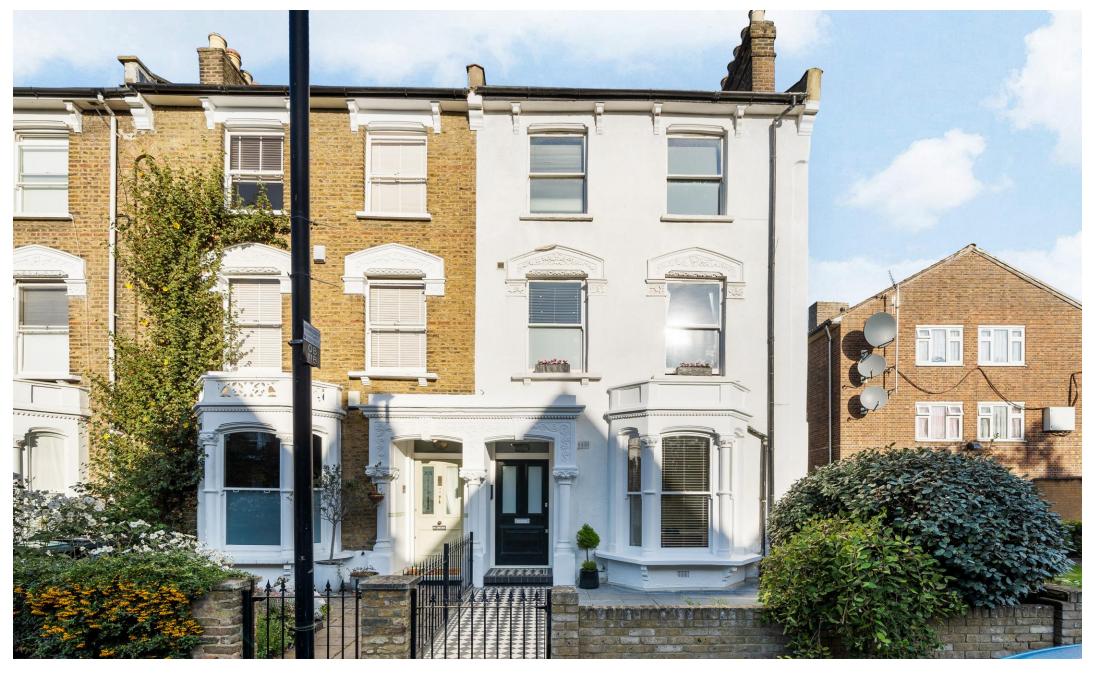

# Osborne Road N4

Guide Price £439,500 Leasehold

We are delighted to present this sizable one bedroom converted apartment offering a generous 483 sq ft / 44.9 sq m of beautifully presented internal living space, arranged over the first floor of this well-maintained end terrace Victorian property.

As you approach the property a tessellated tiled pathway and wrought iron railings provides a taste of what this absolute gem has instore. Recently decorated inside and out a communal entrance and hallway lead to the first floor. As you enter the internal hallway there's a useful storage cupboard. A spacious recently modernised bath room catches the eye, with tiled panelled bath and new fitted shower. A floating wash hand basin, hints of wood on the shelving and striking tiled division create a really appealing space. Next door a generous double bedroom with a wall of fitted wardrobes and plenty of space for chest of drawers, desk area (useful work from home space) and bedside table. At the rear a characterful reception with hardwood flooring, period fireplace, coving and rose to ceiling and shelving to alcoves. Stairs lead down to possibly one of the best attributes of this lovely home, a stylish kitchen diner with a range of new dark blue wall and base units complete with integrated appliances, quartz worktop and butler sink. This gorgeous home also has the advantage of double glazed sash windows throughout retaining the period charm with modern energy efficiency.

Osborne Road is a sought-after residential road, tucked away for peace and quiet and well located for ease of access to all of Stroud Green and Crouch End's amazing selection of independent shops, bars, restaurants and other amenities. Finsbury Park Station is 0.5 miles away and provides convenient access to the Victoria and Piccadilly lines and National Rail links. The Parkland Walk nature reserve and Finsbury Park are a five-minute walk away.