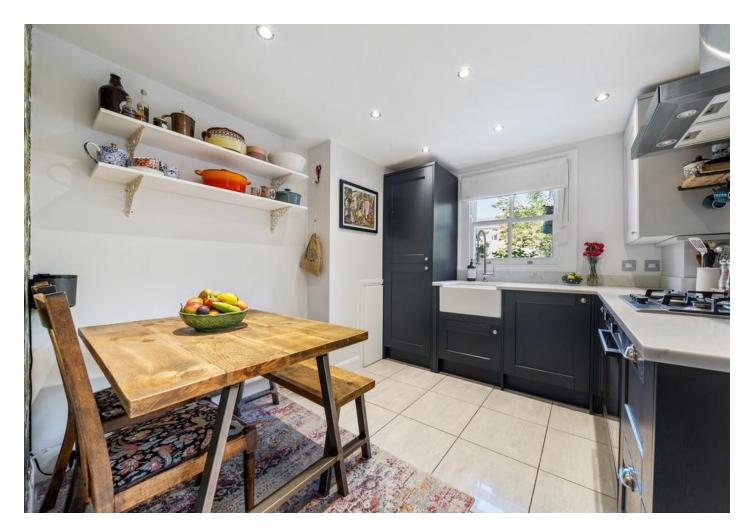

As you approach the property a tessellated tiled pathway and wrought iron railings provides a taste of what this absolute gem has instore. Recently decorated inside and out a communal entrance and hallway lead to the first floor. As you enter the internal hallway there's a useful storage cupboard. A spacious recently modernised bath room catches the eye, with tiled panelled bath and new fitted shower. A floating wash hand basin, hints of wood on the shelving and striking tiled division create a really appealing space. Next door a generous double bedroom with a wall of fitted wardrobes and plenty of space for chest of drawers, desk area (useful work from home space) and bedside table. At the rear a characterful reception with hardwood flooring, period fireplace, coving and rose to ceiling and shelving to alcoves. Stairs lead down to possibly one of the best attributes of this lovely home, a stylish kitchen diner with a range of new dark blue wall and base units complete with integrated appliances, quartz worktop and butler sink. This gorgeous home also has the advantage of double glazed sash windows throughout retaining the period charm with modern energy efficiency.