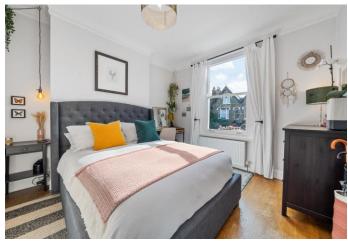

As you approach the property a tessellated tiled pathway and wrought iron railings provides a taste of what this absolute gem has instore. Recently decorated inside and out a communal entrance and hallway lead to the first floor. As you enter the internal hallway there's a useful storage cupboard. A spacious recently modernised bath room catches the eye, with tiled panelled bath and new fitted shower. A floating wash hand basin, hints of wood on the shelving and striking tiled division create a really appealing space. Next door a generous double bedroom with a wall of fitted wardrobes and plenty of space for chest of drawers, desk area (useful work from home space) and bedside table. At the rear a characterful reception with hardwood flooring, period fireplace, coving and rose to ceiling and shelving to alcoves. Stairs lead down to possibly one of the best attributes of this lovely home, a stylish kitchen diner with a range of new dark blue wall and base units complete with integrated appliances, quartz worktop and butler sink. This gorgeous home also has the advantage of double glazed sash windows throughout retaining the period charm with modern energy efficiency.