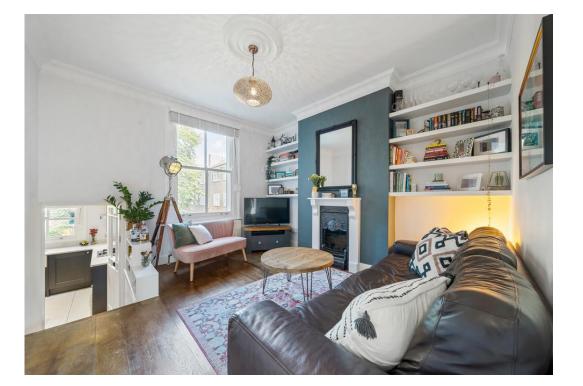

As you approach the property a tessellated tiled pathway and wrought iron railings provides a taste of what this absolute gem has instore. Recently decorated inside and out a communal entrance and hallway lead to the first floor. As you enter the internal hallway there's a useful storage cupboard. A spacious recently modernised bath room catches the eye, with tiled panelled bath and new fitted shower. A floating wash hand basin, hints of wood on the shelving and striking tiled division create a really appealing space. Next door a generous double bedroom with a wall of fitted wardrobes and plenty of space for chest of drawers, desk area (useful work from home space) and bedside table. At the rear a characterful reception with hardwood flooring, period fireplace, coving and rose to ceiling and shelving to alcoves. Stairs lead down to possibly one of the best attributes of this lovely home, a stylish kitchen diner with a range of new dark blue wall and base units complete with integrated appliances, quartz worktop and butler sink. This gorgeous home also has the advantage of double glazed sash windows throughout retaining the period charm with modern energy efficiency.