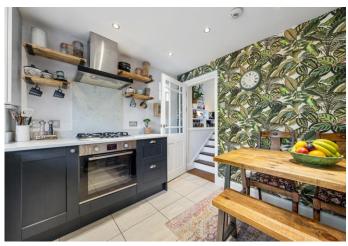

As you approach the property a tessellated tiled pathway and wrought iron railings provides a taste of what this absolute gem has instore. Recently decorated inside and out a communal entrance and hallway lead to the first floor. As you enter the internal hallway there's a useful storage cupboard. A spacious recently modernised bath room catches the eye, with tiled panelled bath and new fitted shower. A floating wash hand basin, hints of wood on the shelving and striking tiled division create a really appealing space. Next door a generous double bedroom with a wall of fitted wardrobes and plenty of space for chest of drawers, desk area (useful work from home space) and bedside table. At the rear a characterful reception with hardwood flooring, period fireplace, coving and rose to ceiling and shelving to alcoves. Stairs lead down to possibly one of the best attributes of this lovely home, a stylish kitchen diner with a range of new dark blue wall and base units complete with integrated appliances, quartz worktop and butler sink. This gorgeous home also has the advantage of double glazed sash windows throughout retaining the period charm with modern energy efficiency.