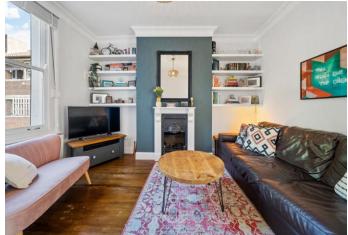

As you approach the property a tessellated tiled pathway and wrought iron railings provides a taste of what this absolute gem has instore. Recently decorated inside and out a communal entrance and hallway lead to the first floor. As you enter the internal hallway there's a useful storage cupboard. A spacious recently modernised bath room catches the eye, with tiled panelled bath and new fitted shower. A floating wash hand basin, hints of wood on the shelving and striking tiled division create a really appealing space. Next door a generous double bedroom with a wall of fitted wardrobes and plenty of space for chest of drawers, desk area (useful work from home space) and bedside table. At the rear a characterful reception with hardwood flooring, period fireplace, coving and rose to ceiling and shelving to alcoves. Stairs lead down to possibly one of the best attributes of this lovely home, a stylish kitchen diner with a range of new dark blue wall and base units complete with integrated appliances, quartz worktop and butler sink. This gorgeous home also has the advantage of double glazed sash windows throughout retaining the period charm with modern energy efficiency.