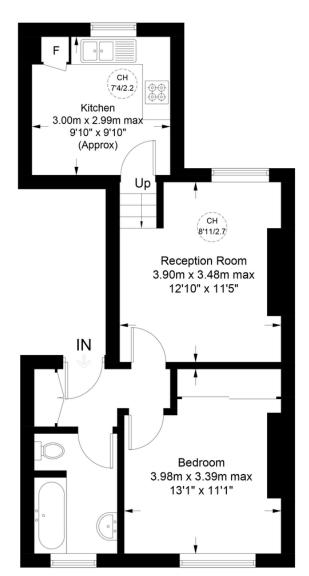

## Osborne Road, N4

Approximate Gross Internal Area = 483 sq ft / 44.9 sq m

## **First Floor**

This plan is for layout guidance only. Not drawn to scale unless stated. Windows and door openings are approximate. Whilst every care is taken in the preparation of this plan, please check all dimensions, shapes and compass bearings before making any decisions reliant upon them. (ID799723)