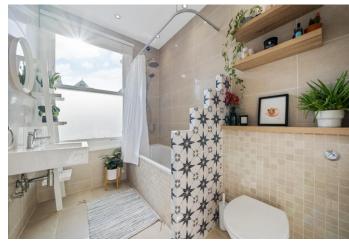

As you approach the property a tessellated tiled pathway and wrought iron railings provides a taste of what this absolute gem has instore. Recently decorated inside and out a communal entrance and hallway lead to the first floor. As you enter the internal hallway there's a useful storage cupboard. A spacious recently modernised bath room catches the eye, with tiled panelled bath and new fitted shower. A floating wash hand basin, hints of wood on the shelving and striking tiled division create a really appealing space. Next door a generous double bedroom with a wall of fitted wardrobes and plenty of space for chest of drawers, desk area (useful work from home space) and bedside table. At the rear a characterful reception with hardwood flooring, period fireplace, coving and rose to ceiling and shelving to alcoves. Stairs lead down to possibly one of the best attributes of this lovely home, a stylish kitchen diner with a range of new dark blue wall and base units complete with integrated appliances, quartz worktop and butler sink. This gorgeous home also has the advantage of double glazed sash windows throughout retaining the period charm with modern energy efficiency.